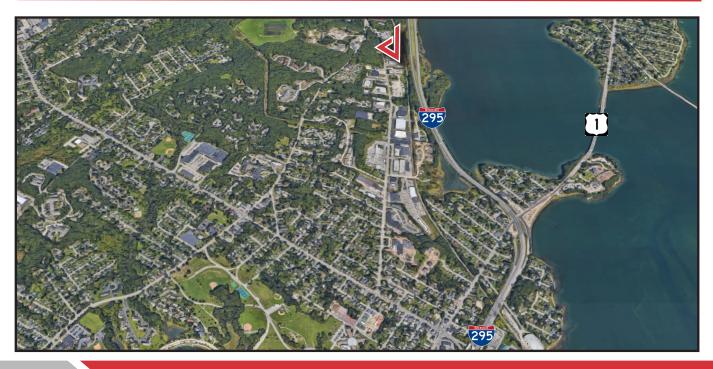

### **Property Highlights**

- 1,500± SF Office area
- Up to nine (9) drive-in overhead doors
- Four (4) loading dock doors
- Located 1± mile from I-295, Exit 8

## **Property Description**

We are pleased to offer  $8,000 - 12,000\pm$  SF of industrial/warehouse space for lease at 419 Presumpscot Street, Portland. The property is comprised of a  $16,000\pm$  SF building with twelve (12) drive-in overhead doors and ample on-site parking. The rear of the property is visible from I-295.