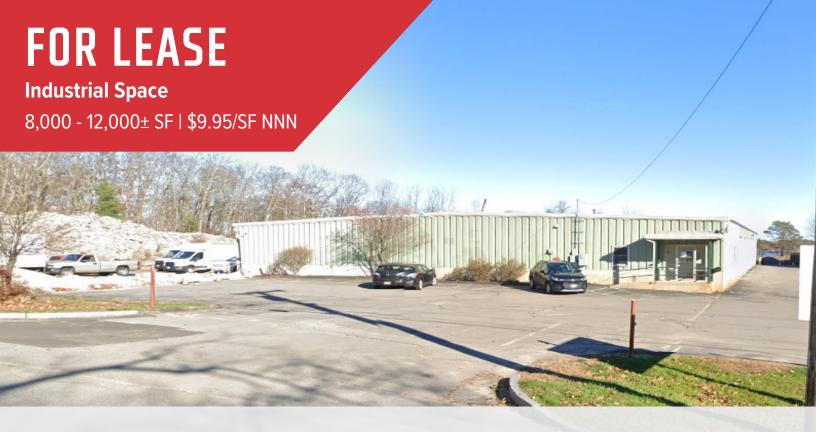

# 419 Presumpscot Street, Portland

## **Property Description**

We are pleased to offer  $8,000 - 12,000\pm$  SF of industrial/warehouse space for lease at 419 Presumpscot Street, Portland. The property is comprised of a  $16,000\pm$  SF building with twelve (12) drive-in overhead doors and ample on-site parking. The rear of the property is visible from I-295.

#### FOR LEASE: \$9.95/SF NNN