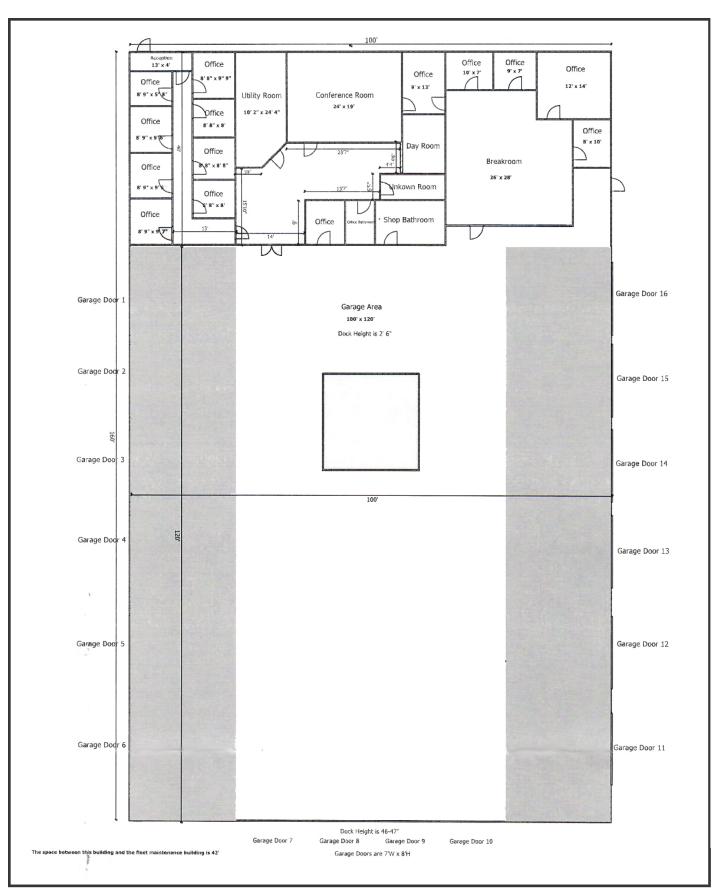

### **Property Highlights**

- 1,500± SF Office area
- Up to nine (9) drive-in overhead doors
- Four (4) loading dock doors
- Located 1± mile from I-295, Exit 8

#### **Property Overview**

| Owner                        | Srednas, LLC                                             |
|------------------------------|----------------------------------------------------------|
| Building Size                | 16,000± SF                                               |
| Available Space              | Up to 12,000± SF                                         |
| Lot Size                     | 4.95± acres                                              |
| Assessor's Reference         | Map 419, Black A, Lot 2                                  |
| Annual Taxes                 | \$36,267.09 (FY 23/24) or \$1.65/SF                      |
| Zoning                       | Industrial Moderate (IM)                                 |
| <b>Building Construction</b> | Steel frame with steel siding                            |
| Building Age                 | 1974                                                     |
| Roof                         | Sloped standing seam metal roof                          |
| Flooring                     | Concrete slab                                            |
| Utilities                    | Municipal water, septic system, LP gas                   |
| Electrical                   | 400 Amp, 3-phase                                         |
| Lighting                     | Fluorescent fixtures throughout                          |
| Ceiling Height               | 14-16'±                                                  |
| Overhead Doors               | Up to nine (9) 12' x 16' drive-in OHDs                   |
| Loading Docks                | Four (4) 8' x 8' truck dock doors                        |
| HVAC                         | Warehouse: LP gas FHA and infrared heaters; Office: HVAC |
| Sprinkler System             | Wet system                                               |
| Parking                      | Ample on-site parking and storage                        |
| Miscellaneous                | Trench drains                                            |
|                              |                                                          |