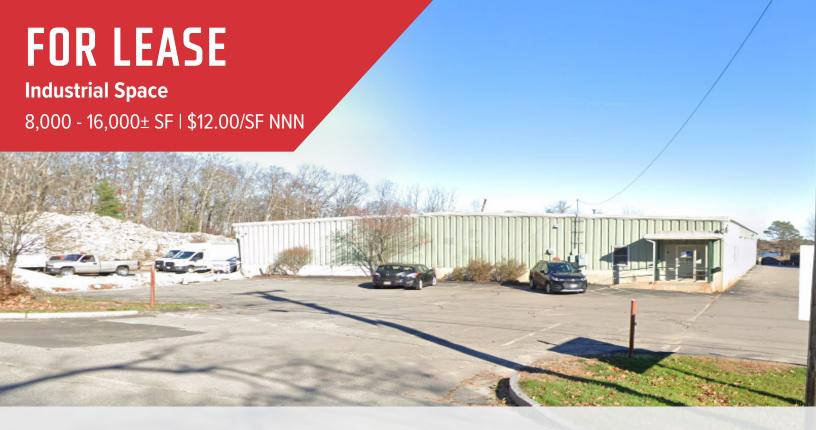

## **Property Description**

We are pleased to offer 8,000 - 16,000± SF of industrial/warehouse space for lease at 419 Presumpscot Street, Portland. The property is comprised of a 16,000± SF building with thirteen (13) drive-in overhead doors, outdoor storage, and ample on-site parking. The rear of the property is visible from I-295.

### FOR LEASE: \$12.00/SF NNN