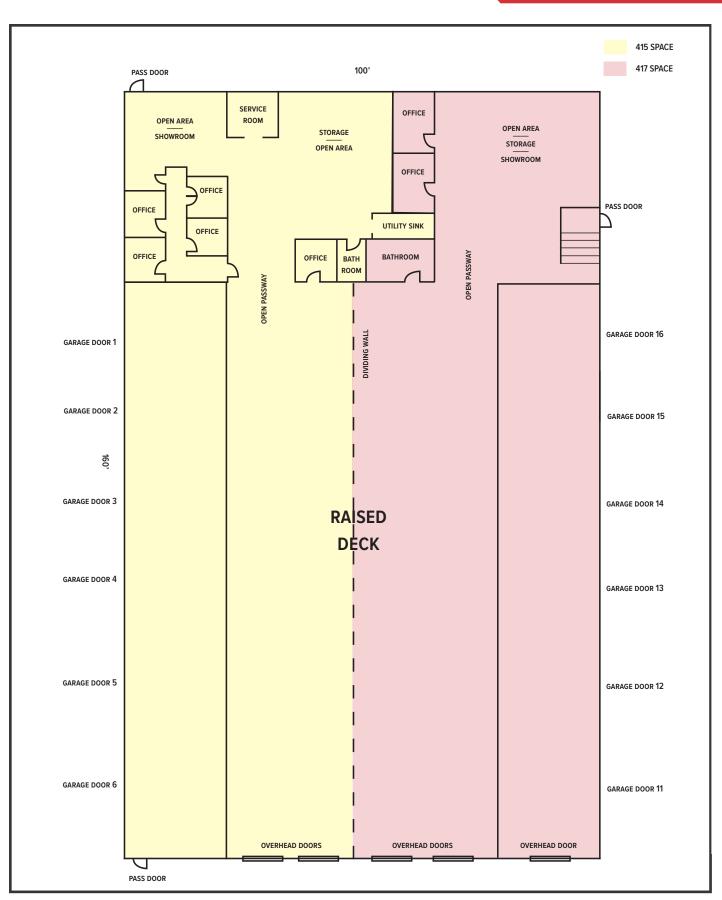

## **Property Highlights**

- 1,500± SF Office area
- Up to thirteen (13) drive-in overhead doors
- Four (4) loading dock doors
- Located 1± mile from I-295, Exit 8

## **Property Overview**

| SubLandlord                  | Srednas, LLC                                                        |
|------------------------------|---------------------------------------------------------------------|
| Building Size                | 16,000± SF                                                          |
| Available Space              | Up to 16,000± SF                                                    |
| Lot Size                     | 4.95± acres                                                         |
| Assessor's Reference         | Map 419, Block A, Lot 2                                             |
| Annual Taxes                 | \$37,777.17 (FY 2024-2025)                                          |
| Zoning                       | Industrial Moderate (IM)                                            |
| <b>Building Construction</b> | Steel frame with steel siding                                       |
| Building Age                 | 1974                                                                |
| Roof                         | Sloped standing seam metal roof                                     |
| Flooring                     | Concrete slab                                                       |
| Utilities                    | Municipal water, septic system, LP gas                              |
| Electrical                   | 400 Amp, 3-phase                                                    |
| Lighting                     | LED fixtures                                                        |
| Ceiling Height               | 14-16'±                                                             |
| Overhead Doors               | Up to twelve (12) 12' x 16' drive-in OHDs and one (1) 10' x 12' OHD |
| Loading Docks                | Four (4) 8' x 8' truck dock doors                                   |
| HVAC                         | Warehouse: LP gas FHA and infrared heaters; Office: HVAC            |
| Sprinkler System             | Wet system                                                          |
| Parking                      | Ample on-site parking and outdoor storage                           |
| Miscellaneous                | Trench drains                                                       |
|                              |                                                                     |