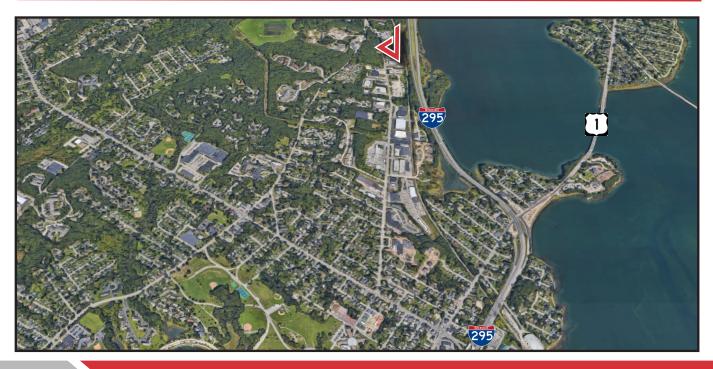

## **Property Description**

We are pleased to offer 8,000 - 16,000± SF of industrial/warehouse space for lease at 419 Presumpscot Street, Portland. The property is comprised of a 16,000± SF building with thirteen (13) drive-in overhead doors, outdoor storage, and ample on-site parking. The rear of the property is visible from I-295.