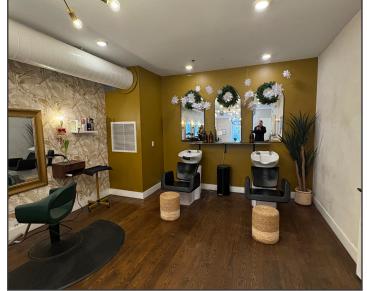

### **Property Description**

We are pleased to offer for lease two excellent office/retail spaces at 415 Cumberland Avenue. Both spaces offer easy accessibility in a convenient downtown Portland location, walking distance to numerous restaurants, coffee shops and shopping.

### **Property Overview**

| Landlord                     | 415 CA, LLC                              |
|------------------------------|------------------------------------------|
| Building Size                | 15,260± SF                               |
| Land Size                    | 0.13± acres                              |
| Zoning                       | Downtown Business (B3c)                  |
| Available Spaces             | Suite 1 : 1,320± SF - Available 9/1/2025 |
|                              | Suite 2 : 1,130± SF - Available 3/1/2025 |
| <b>Building Construction</b> | Brick and wood frame                     |
| Siding                       | Brick and clapboard                      |
| Roof                         | Flat rubber membrane                     |
| Number of Stories            | Four (4)                                 |
| Flooring                     | Mixture of wood, carpet, and concrete    |
| HVAC                         | Natural gas HVAC and heat pumps          |
| Utilities                    | Municipal water and sewer                |