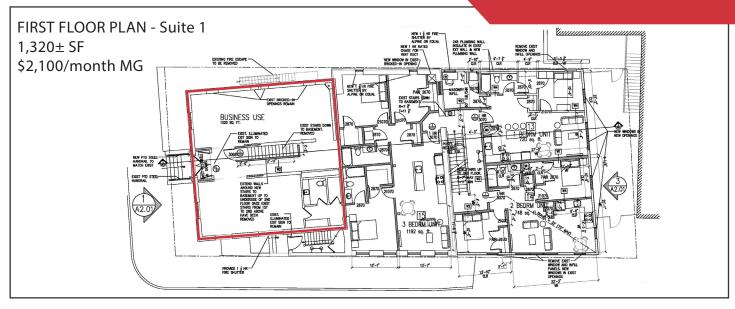

### **Property Overview**

| Landlord                     | 415 CA, LLC                              |
|------------------------------|------------------------------------------|
| Building Size                | 15,260± SF                               |
| Land Size                    | 0.13± acres                              |
| Zoning                       | Downtown Business (B3c)                  |
| Available Spaces             | Suite 1 : 1,320± SF - Available 9/1/2025 |
|                              | Suite 2 : 1,130± SF - Available 3/1/2025 |
| <b>Building Construction</b> | Brick and wood frame                     |
| Siding                       | Brick and clapboard                      |
| Roof                         | Flat rubber membrane                     |
| Number of Stories            | Four (4)                                 |
| Flooring                     | Mixture of wood, carpet, and concrete    |
| HVAC                         | Natural gas HVAC and heat pumps          |
| Utilities                    | Municipal water and sewer                |

FIRST FLOOR LEASE: \$2,100/month MG plus heat & electric LOWER LEVEL FLOOR LEASE: \$1,600/month MG plus heat & electric