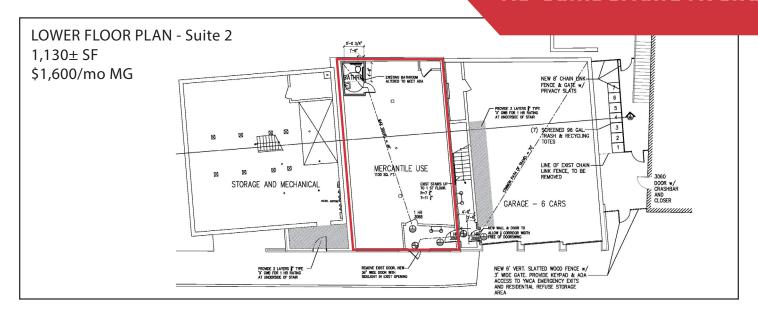

### **Property Overview**

| Landlord                     | 415 CA, LLC                              |
|------------------------------|------------------------------------------|
| Building Size                | 15,260± SF                               |
| Land Size                    | 0.13± acres                              |
| Zoning                       | Downtown Business (B3c)                  |
| Available Spaces             | Suite 1 : 1,320± SF - Available 9/1/2025 |
|                              | Suite 2 : 1,130± SF - Available 3/1/2025 |
| <b>Building Construction</b> | Brick and wood frame                     |
| Siding                       | Brick and clapboard                      |
| Roof                         | Flat rubber membrane                     |
| Number of Stories            | Four (4)                                 |
| Flooring                     | Mixture of wood, carpet, and concrete    |
| HVAC                         | Natural gas HVAC and heat pumps          |
| Utilities                    | Municipal water and sewer                |

FIRST FLOOR LEASE: \$2,100/month MG plus heat & electric LOWER LEVEL FLOOR LEASE: \$1,600/month MG plus heat & electric