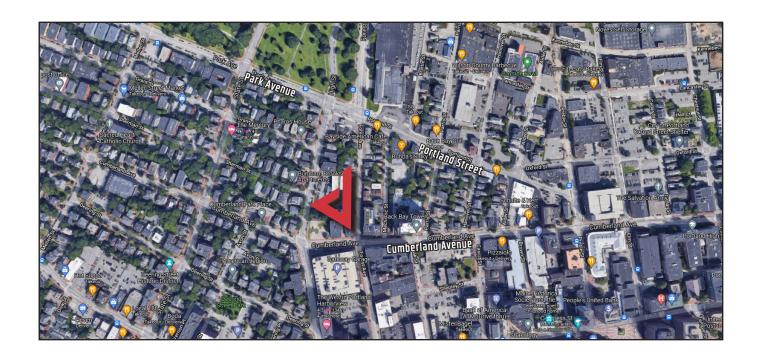

### **Property Highlights**

- Excellent visibility on corners of Cumberland and Forest Ave
- Multiple Suites Available
- Traffic count: 8,100± vehicles/day

### **Property Description**

We are pleased to offer for lease two excellent office/retail spaces at 415 Cumberland Avenue. Both spaces offer easy accessibility in a convenient downtown Portland location, walking distance to numerous restaurants, coffee shops and shopping.