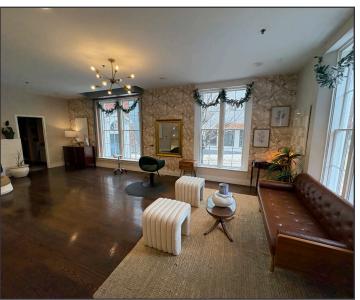

### **Property Description**

We are pleased to offer for lease two excellent office/retail spaces at 415 Cumberland Avenue. Both spaces offer easy accessibility in a convenient downtown Portland location, walking distance to numerous restaurants, coffee shops and shopping.

### **Property Overview**

| Landlord                     | 415 CA, LLC                              |
|------------------------------|------------------------------------------|
| Building Size                | 15,260± SF                               |
| Land Size                    | 0.13± acres                              |
| Zoning                       | Downtown Business (B3c)                  |
| Available Spaces             | Suite 1 : 1,320± SF - Available 9/1/2025 |
|                              | Suite 2 : 1,130± SF - Available 3/1/2025 |
| <b>Building Construction</b> | Brick and wood frame                     |
| Siding                       | Brick and clapboard                      |
| Roof                         | Flat rubber membrane                     |
| Number of Stories            | Four (4)                                 |
| Flooring                     | Mixture of wood, carpet, and concrete    |
| HVAC                         | Natural gas HVAC and heat pumps          |
| Utilities                    | Municipal water and sewer                |