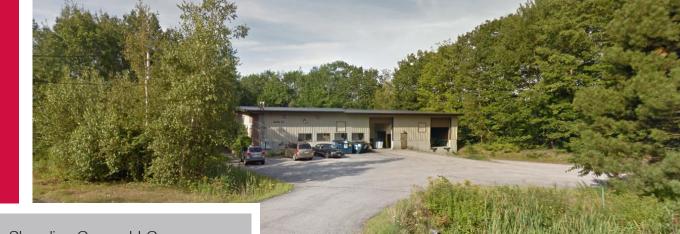

## **CANNABIS GROWING FACILITY AVAILABLE** 414 Hill Street, Biddeford - Maine 04005

Owner: Shoreline Group, LLC

Building Size: 10,000± SF

Lot Size: 1.5± acres

Space Available: 2,700 - 10,000± SF

Year Built: 1988

## PROPERTY OVERVIEW

**Building Construction:** Steel frame with metal siding and sloped roof

Roof: Rubber membrane (2009)

Floor: Concrete slab

**Utilities:** Municipal water and sewer, natural gas

Electrical Source: 600 Amps, 480 volt, 3 phase

Ceiling Height: 15' - 17' clear height

**Heating:** Manufacturing - Natural gas FHA units Office - HVAC

Lighting: Fluorescent and HPS fixtures

Loading Doors: One (1), 12' x 14' loading dock & One (1), 12' x 14' drive-in door

Sprinkler System: None

**Accessibility:** Approximately one (1) mile from Maine Turnpike Exit 32