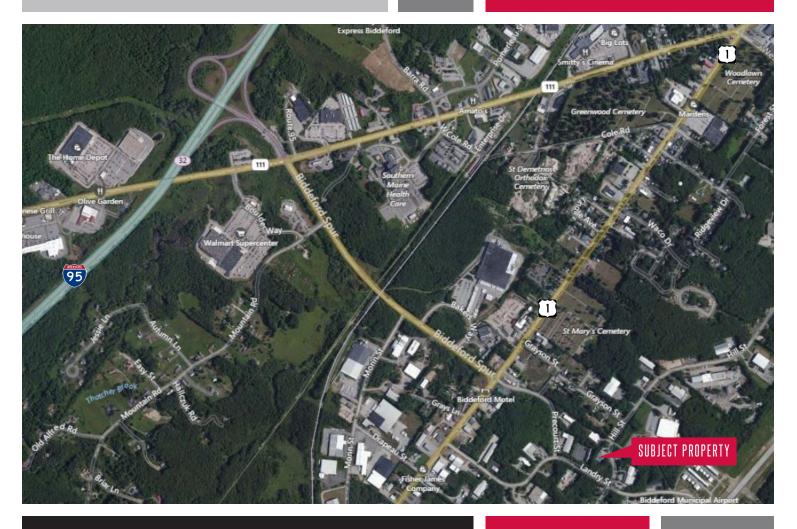

Sprinkler System: None

**Accessibility:** Approximately one (1) mile from Maine Turnpike Exit 32