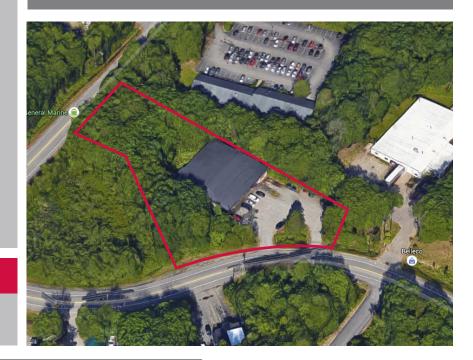

## **CANNABIS GROWING FACILITY AVAILABLE** 414 Hill Street, Biddeford - Maine 04005

Owner: Shoreline Group, LLC

Building Size: 10,000± SF

Lot Size: 1.5± acres

Space Available: 2,700 - 10,000± SF

Year Built: 1988

Assessor's Reference: Map 74, Lot 5

Taxes: \$6,345.27 (2016-2017)

**Zoning:** I-2 (Industrial) - Approved for medical marijuana growers