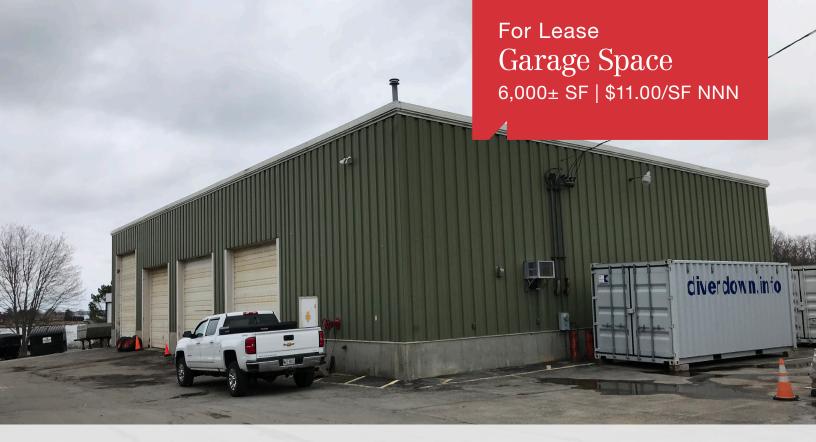

### Property Highlights

- 6,000± SF garage with small office
- Four (4) drive-in overhead doors
- 1,000± SF of storage mezzanine space
- Located 1± mile from I-295 Exit 8

### **Property Description**

We are pleased to offer a  $6,000\pm$  SF garage space for lease at 413 Presumpscot Street, Portland. The space features trench drains, ventilation fan, and a  $1,000\pm$  SF storage mezzanine. The rear of the property is visible from I-295.

### FOR LEASE: \$11.00/SF NNN