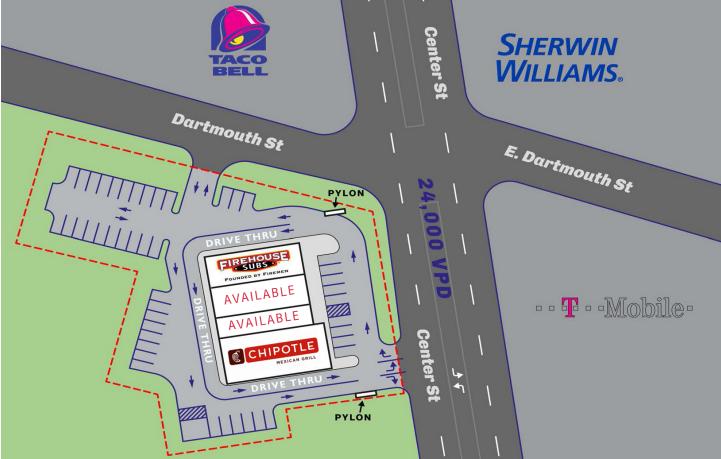

### **Property Highlights**

- New Center Built in 2017
- Two Suites 1,415 SF & 1,835 SF; can be combined for a total of 3,250 SF
- Excellent Visibility and Signage Potential

# **Property Overview**

| Owner                 | R&D Resources, LLC                                                  |
|-----------------------|---------------------------------------------------------------------|
| Building Size         | 16,800± SF                                                          |
| Available Space       | Suite 2; 1,415± SF<br>Suite 3; 1,835± SF<br>Suites 2 & 3; 3,250± SF |
| Assessor's Reference  | Map 271, Lot 050                                                    |
| Zoning                | GB - General Business                                               |
| Building Age          | 2017                                                                |
| Building Construction | Steel frame, concrete                                               |
| Flooring              | TBD per tenant's specifications                                     |
| Lighting              | TBD per tenant's specifications                                     |
| Utilities             | Municipal water and sewer                                           |
| HVAC                  | TBD per tenant's specifications                                     |
| Parking               | Ample, on-site                                                      |