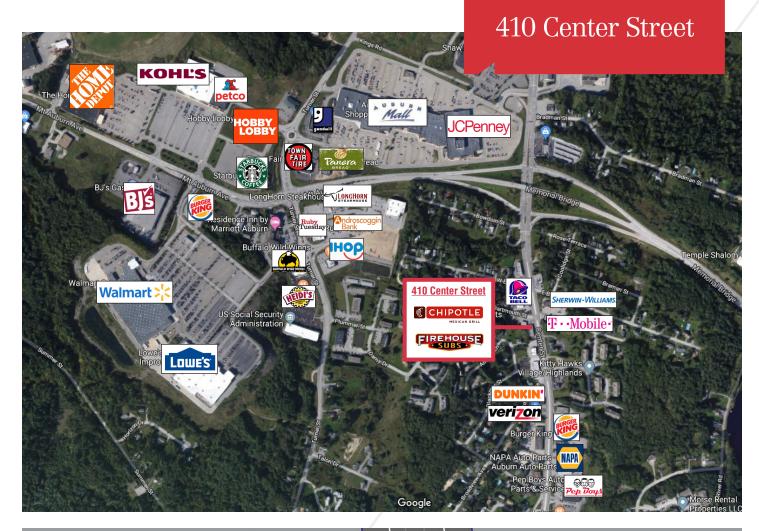

### **Property Description**

We are pleased to offer two retail suites for lease at this newly built retail center. (Suites may be combined for a total of 3,250 SF). 410 Center Street, to be anchored by Chipotle, was built in 2017 and offers excellent visibility and access along Auburn's busiest retail corridor.