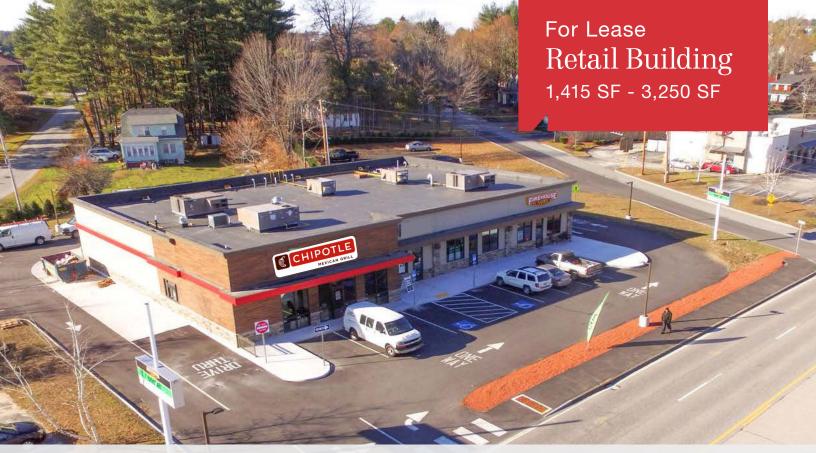

# 410 Center Street Auburn, Maine

### **Property Highlights**

- New Center Built in 2017
- Two Suites 1,415 SF & 1,835 SF; can be combined for a total of 3,250 SF
- Excellent Visibility and Signage Potential

### **Property Description**

We are pleased to offer two retail suites for lease at this newly built retail center. (Suites may be combined for a total of 3,250 SF). 410 Center Street, to be anchored by Chipotle, was built in 2017 and offers excellent visibility and access along Auburn's busiest retail corridor.