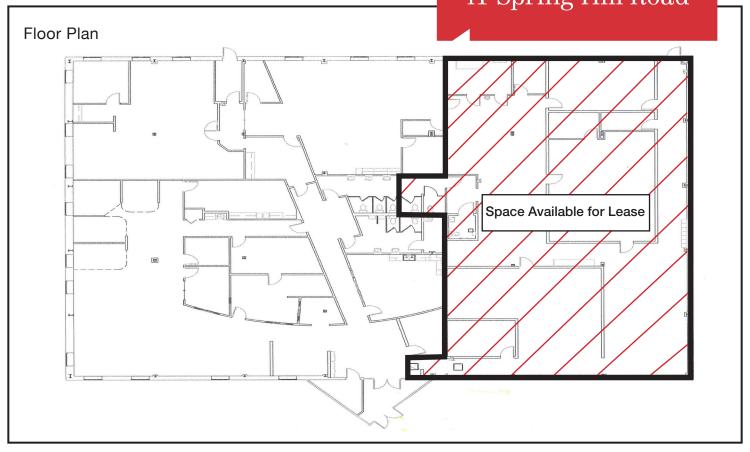

## **Property Description**

We are pleased to offer a Class A office/industrial building for lease in the Saco Industrial Park. The landlord can install drive-in OHDs and remove some office space, if necessary.

## Property Overview

| Owner                 | The Pattenson Companies, LLC                      |
|-----------------------|---------------------------------------------------|
| Building Size         | 14,160± SF                                        |
| Lot Size              | 4.76± acres                                       |
| Space Available       | 5,500± SF                                         |
| Assessor's Reference  | Map 059, Lot 32                                   |
| Annual Taxes          | \$19,378.06 (FY '18-19)                           |
| Zoning                | Industrial (I-1)                                  |
| Building Age          | 2000                                              |
| Building Construction | Steel frame with drivit, metal and glass facade   |
| Foundation            | Concrete slab                                     |
| Roof                  | Sloped metal roof                                 |
| Flooring              | Carpet, ceramic tiles, poured concrete            |
| Utilities             | Municipal water and sewer, natural gas heat       |
| Drive-in OHD          | One (1) drive-in OHD (to be installed)            |
| HVAC                  | Natural gas-fired roof mounted units              |
| Electrical            | 3000 Amps, 120/208 Volts, 3 phase power           |
| Lighting              | Fluorescent fixtures throughout                   |
| Sprinkler System      | Yes                                               |
| Restrooms             | Multi-stall, separate men's and women's restrooms |
| Parking               | Paved parking on-site for 100± vehicles           |
|                       |                                                   |