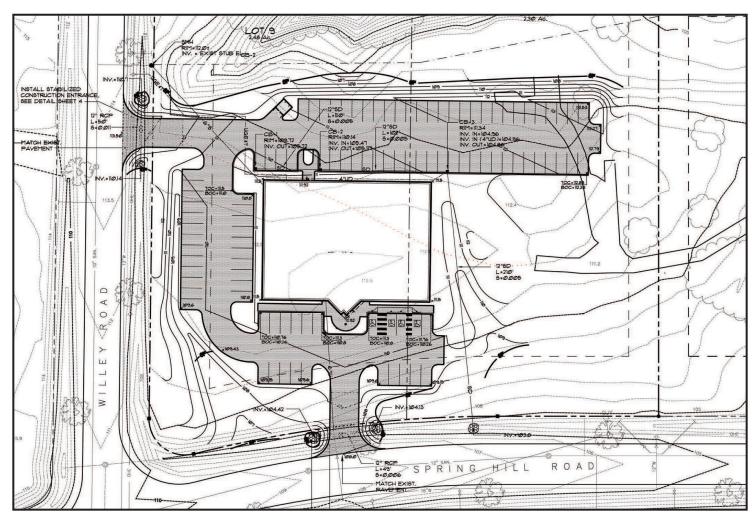

## Property Overview

| Owner                 | The Pattenson Companies, LLC                      |
|-----------------------|---------------------------------------------------|
| Building Size         | 14,160± SF                                        |
| Lot Size              | 4.76± acres                                       |
| Space Available       | 5,500± SF                                         |
| Assessor's Reference  | Map 059, Lot 32                                   |
| Annual Taxes          | \$19,378.06 (FY '18-19)                           |
| Zoning                | Industrial (I-1)                                  |
| Building Age          | 2000                                              |
| Building Construction | Steel frame with drivit, metal and glass facade   |
| Foundation            | Concrete slab                                     |
| Roof                  | Sloped metal roof                                 |
| Flooring              | Carpet, ceramic tiles, poured concrete            |
| Utilities             | Municipal water and sewer, natural gas heat       |
| Drive-in OHD          | One (1) drive-in OHD (to be installed)            |
| HVAC                  | Natural gas-fired roof mounted units              |
| Electrical            | 3000 Amps, 120/208 Volts, 3 phase power           |
| Lighting              | Fluorescent fixtures throughout                   |
| Sprinkler System      | Yes                                               |
| Restrooms             | Multi-stall, separate men's and women's restrooms |
| Parking               | Paved parking on-site for 100± vehicles           |
|                       |                                                   |