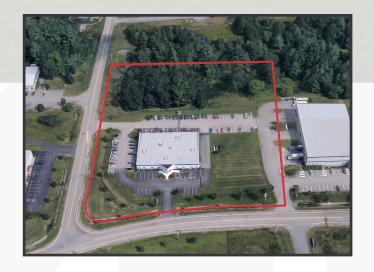

## **Property Description**

We are pleased to offer a Class A office/industrial building for lease in the Saco Industrial Park. The landlord can install drive-in OHDs and remove some office space, if necessary.

## Property Overview

| Owner                 | The Pattenson Companies, LLC                      |
|-----------------------|---------------------------------------------------|
| Building Size         | 14,160± SF                                        |
| Lot Size              | 4.76± acres                                       |
| Space Available       | 5,500± SF                                         |
| Assessor's Reference  | Map 059, Lot 32                                   |
| Annual Taxes          | \$19,378.06 (FY '18-19)                           |
| Zoning                | Industrial (I-1)                                  |
| Building Age          | 2000                                              |
| Building Construction | Steel frame with drivit, metal and glass facade   |
| Foundation            | Concrete slab                                     |
| Roof                  | Sloped metal roof                                 |
| Flooring              | Carpet, ceramic tiles, poured concrete            |
| Utilities             | Municipal water and sewer, natural gas heat       |
| Drive-in OHD          | One (1) drive-in OHD (to be installed)            |
| HVAC                  | Natural gas-fired roof mounted units              |
| Electrical            | 3000 Amps, 120/208 Volts, 3 phase power           |
| Lighting              | Fluorescent fixtures throughout                   |
| Sprinkler System      | Yes                                               |
| Restrooms             | Multi-stall, separate men's and women's restrooms |
| Parking               | Paved parking on-site for 100± vehicles           |
|                       |                                                   |