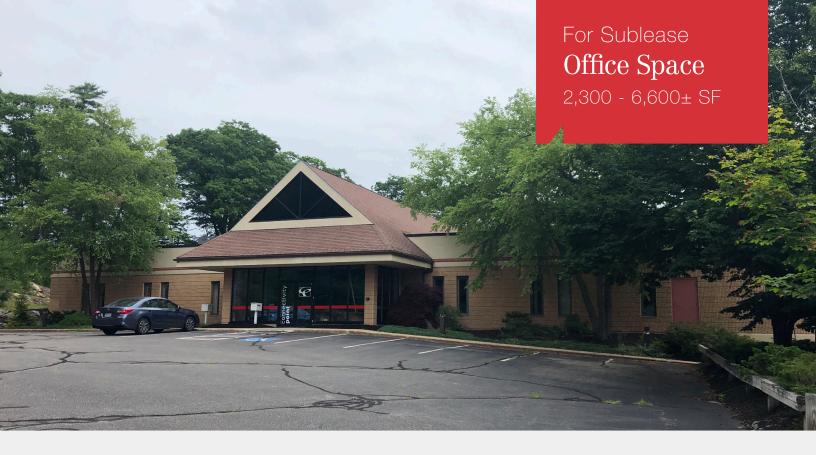

# 400 US Route One

Falmouth, ME 04105

### **Property Highlights**

- · Recently updated office space
- Ample parking, free on-site
- Prime location on US Route One

### **Property Description**

We are pleased to offer for sublease these two recently updated office suites. The spaces (2,300 & 4,300 SF) are adjacent and can be rented separately or in total (6,600 SF). Each suite has direct exterior access, so there are no common areas. The sublease is available through 2/28/23, see broker for details on a possible direct lease. Furniture may be included.