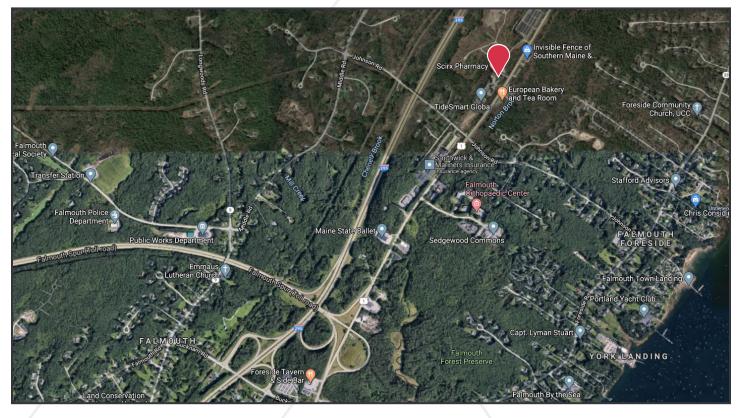

# 400 US Route One

Falmouth, ME 04105

### **Property Highlights**

- · Recently updated office space
- Ample parking, free on-site
- Prime location on US Route One