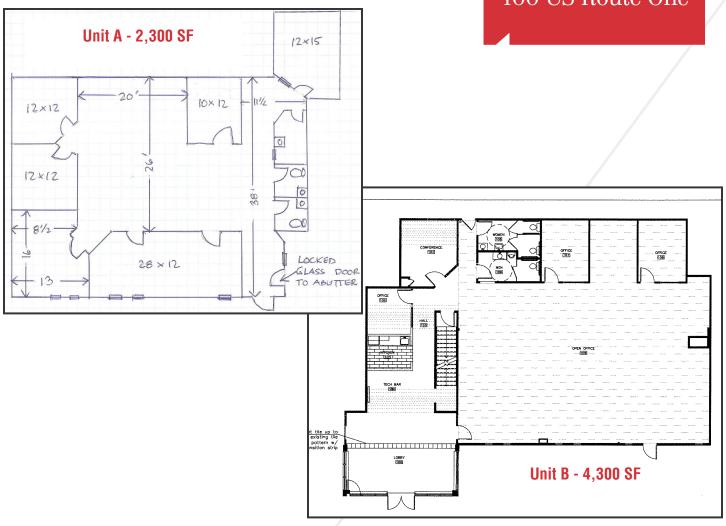

### **Property Description**

We are pleased to offer for sublease these two recently updated office suites. The spaces (2,300 & 4,300 SF) are adjacent and can be rented separately or in total (6,600 SF). Each suite has direct exterior access, so there are no common areas. The sublease is available through 2/28/23, see broker for details on a possible direct lease. Furniture may be included.

# Property Overview

| Owner/Landlord        | Connectivity Point (Sublandlord) / Athena Properties (Landlord)                |
|-----------------------|--------------------------------------------------------------------------------|
| Assessor's Reference  | Map U62, Lot 3                                                                 |
| Zoning                | BP - Business and Professional                                                 |
| Building Size         | 21,734± SF                                                                     |
| Available Space       | 2,300 - 6,600± SF                                                              |
| Available             | Immediately                                                                    |
| Space Breakdown       | Mix of private offices, bullpen area, kitchenettes and restrooms in each suite |
| Building Age          | 1989                                                                           |
| Building Construction | Mix of concrete block/masonry finishes                                         |
| Roof                  | Flat, rubber membrane                                                          |
| Flooring              | Commercial carpet on slab                                                      |
| HVAC                  | Central air throughout                                                         |
| Sprinkler System      | Yes                                                                            |
| Utilities             | Public water, sewer - natural gas and CMP electricity                          |
| Bathrooms             | Four (4), Men's & Women's                                                      |
| Parking               | Free, on-site                                                                  |
| Sublease              | Through 2/28/23 with renewal options                                           |
| Furniture             | Can be included – see broker for details                                       |
|                       |                                                                                |