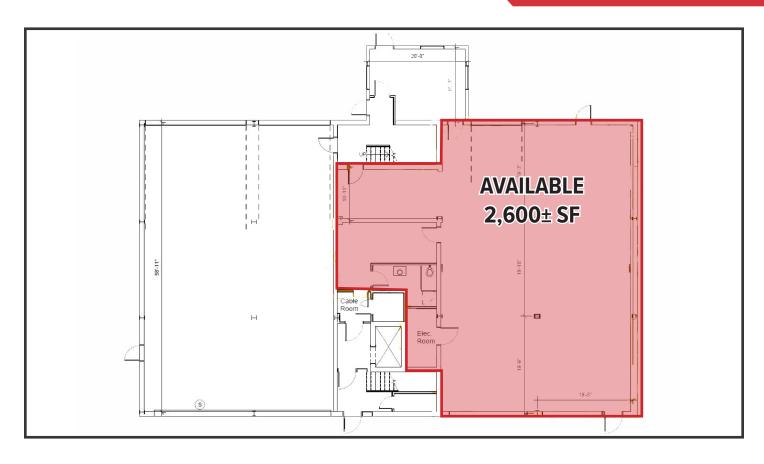

### **Property Description**

We are pleased to offer for lease 400 Commercial Street in Portland. This 2,600± SF 1<sup>st</sup> floor retail/commercial space offers a newly built conference room, and an in-suite restroom and a kitchenette. Direct access to Commercial Street and everything Downtown Portland has to offer, minutes from I-295, I-95/Maine Turnpike, and US Route One.

### **Property Overview**

| Owner                | 400 Commercial, LLC                                                                                                   |
|----------------------|-----------------------------------------------------------------------------------------------------------------------|
| Building Size        | 21,188± SF                                                                                                            |
| Available Space      | 2,600± SF - 1st Floor                                                                                                 |
| Assessor's Reference | Map 42, Block E, Lots 1-2                                                                                             |
| Zoning               | WCZ Waterfront                                                                                                        |
| Utilities            | Municipal water and sewer, natural gas, electricity and cable                                                         |
| HVAC                 | Two (2) FHA units, central AC via electric heat pump - NEW SYSTEM                                                     |
| Flooring             | VCT flooring                                                                                                          |
| Ceiling Height       | 12'± - dropped ceiling system (4'± above current ceiling grid)                                                        |
| Overhead Door        | One (1) 8' x 10' OHD with direct access to the wharf                                                                  |
| Signage              | Awing and building facade                                                                                             |
| Parking              | Available in landlord owned lot - adjacent to the site. Current rate: \$75/space/month                                |
| Miscellaneous        | Tenant pays for electric and HVAC (via CAM charge) Exclusive bathroom and kitchenette Conference room New HVAC system |