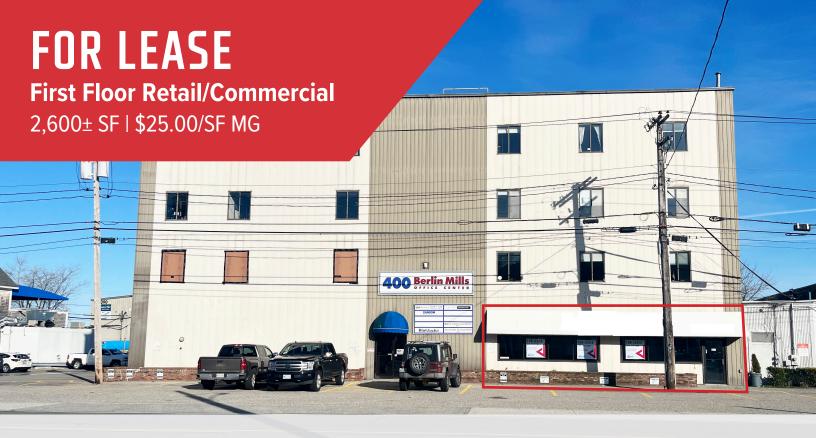

# 400 Commercial Street, Portland

### **Property Description**

We are pleased to offer for lease 400 Commercial Street in Portland. This 2,600± SF 1<sup>st</sup> floor retail/commercial space offers a newly built conference room, and an in-suite restroom and a kitchenette. Direct access to Commercial Street and everything Downtown Portland has to offer, minutes from I-295, I-95/Maine Turnpike, and US Route One.

### FOR LEASE: \$25.00/SF Modified Gross