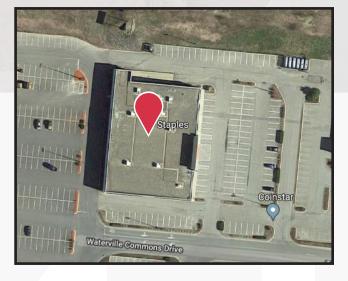

### **Property Description**

We are pleased to offer the former Staples building at 40 Waterville Commons Drive for lease. Waterville Commons is located less than 1 mile from Exit 130, of the Maine Turnpike/I-95. The site boasts excellent visibility and easy accessibility.