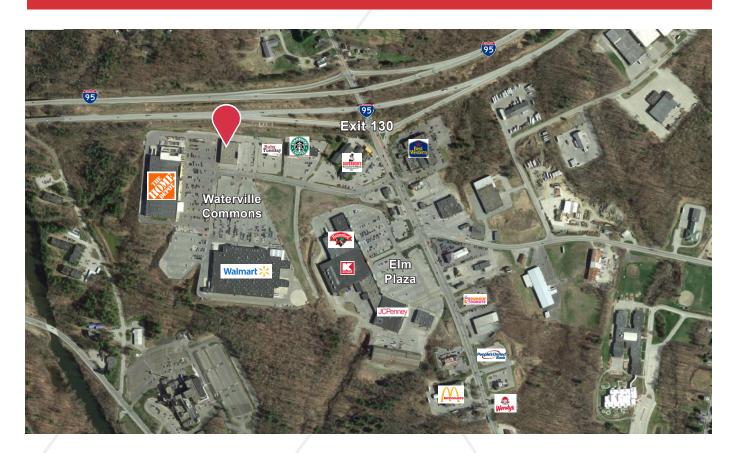

### **Property Description**

We are pleased to offer the former Staples building at 40 Waterville Commons Drive for lease. Waterville Commons is located less than 1 mile from Exit 130, of the Maine Turnpike/I-95. The site boasts excellent visibility and easy accessibility.

## Waterville Commons