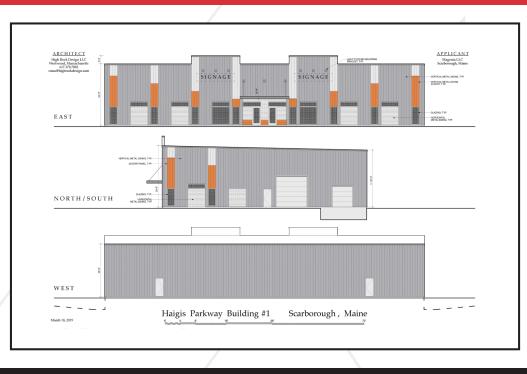

### **Property Description**

We are pleased to offer a  $10,000 \pm$  SF Class A flex building for lease at 40 Haigis Parkway, Scarborough. The space can be subdivided into two  $5,000 \pm$  SF spaces. This build-to-suit opportunity allows for custom layouts.

### **Property Overview**

| Owner                | Magenta, LLC                                                                       |
|----------------------|------------------------------------------------------------------------------------|
| Assessor's Reference | Map R05, Lot 35                                                                    |
| Zoning               | Haigis Pawkay (HPZ)                                                                |
| Building Size        | 10,000± SF                                                                         |
| Subdividable         | Yes, down to 5,000± SF                                                             |
| Building Age         | 2019                                                                               |
| Layout               | Clear span                                                                         |
| Utilities            | Public water & sewer, electric, telephone, cable, natural gas - separately metered |
| Electrical           | 3 phase                                                                            |
| HVAC                 | Office areas will have HVAC                                                        |
| Loading Docks        | One (1) per suite                                                                  |
| Overhead Doors       | One (1) 12'×14' per suite                                                          |
| Sprinkler System     | Full coverage wet system                                                           |
| Fire Alarm           | 24 Hour monitored system                                                           |
| Signage              | Available per local code                                                           |