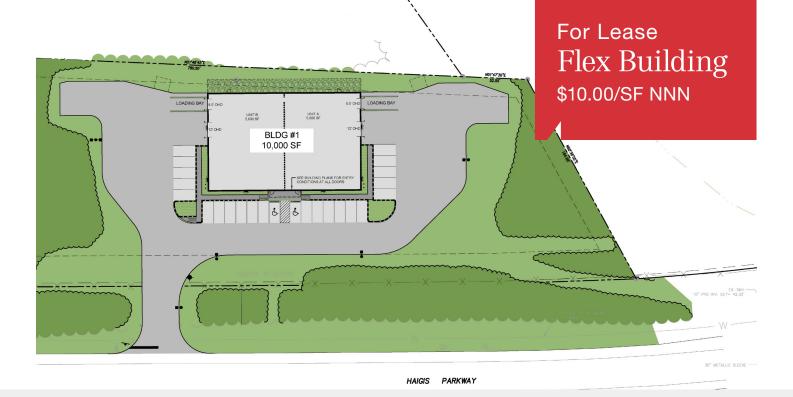

### **Property Description**

We are pleased to offer a  $10,000 \pm$  SF Class A flex building for lease at 40 Haigis Parkway, Scarborough. The space can be subdivided into two  $5,000 \pm$  SF spaces. This build-to-suit opportunity allows for custom layouts.

### **Property Overview**

| Owner                | Magenta, LLC                                                                       |
|----------------------|------------------------------------------------------------------------------------|
| Assessor's Reference | Map R05, Lot 35                                                                    |
| Zoning               | Haigis Pawkay (HPZ)                                                                |
| Building Size        | 10,000± SF                                                                         |
| Subdividable         | Yes, down to 5,000± SF                                                             |
| Building Age         | 2019                                                                               |
| Layout               | Clear span                                                                         |
| Utilities            | Public water & sewer, electric, telephone, cable, natural gas - separately metered |
| Electrical           | 3 phase                                                                            |
| HVAC                 | Office areas will have HVAC                                                        |
| Loading Docks        | One (1) per suite                                                                  |
| Overhead Doors       | One (1) 12'×14' per suite                                                          |
| Sprinkler System     | Full coverage wet system                                                           |
| Fire Alarm           | 24 Hour monitored system                                                           |
| Signage              | Available per local code                                                           |

#### FOR LEASE : \$10.00/SF NNN Estimated NNN Expenses: \$3.50/SF

10 Dana Street, Suite 400 Portland, ME 04101 207.773.7100 dunhamgroup.com

The information contained herein has been given to us by the owner of the property or other sources we deem reliable. We have no reason to doubt its accuracy, but we do not guarantee it. All information should be verified prior to purchase or lease.