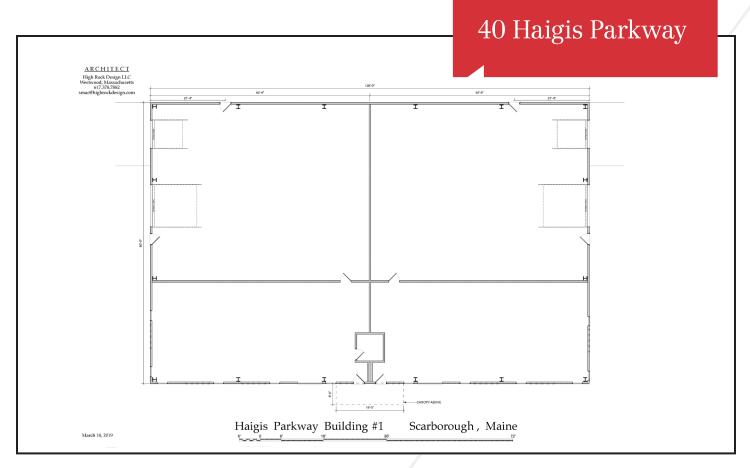

### **Property Description**

We are pleased to offer a  $10,000 \pm$  SF Class A flex building for lease at 40 Haigis Parkway, Scarborough. The space can be subdivided into two  $5,000 \pm$  SF spaces. This build-to-suit opportunity allows for custom layouts.

### **Property Overview**

| Owner                | Magenta, LLC                                                                       |
|----------------------|------------------------------------------------------------------------------------|
| Assessor's Reference | Map R05, Lot 35                                                                    |
| Zoning               | Haigis Pawkay (HPZ)                                                                |
| Building Size        | 10,000± SF                                                                         |
| Subdividable         | Yes, down to 5,000± SF                                                             |
| Building Age         | 2019                                                                               |
| Layout               | Clear span                                                                         |
| Utilities            | Public water & sewer, electric, telephone, cable, natural gas - separately metered |
| Electrical           | 3 phase                                                                            |
| HVAC                 | Office areas will have HVAC                                                        |
| Loading Docks        | One (1) per suite                                                                  |
| Overhead Doors       | One (1) 12'×14' per suite                                                          |
| Sprinkler System     | Full coverage wet system                                                           |
| Fire Alarm           | 24 Hour monitored system                                                           |
| Signage              | Available per local code                                                           |