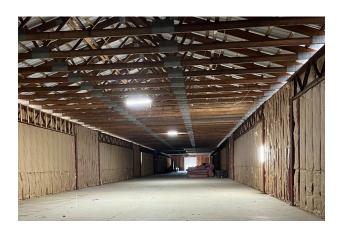

## **Property Description**

We are pleased to offer this  $16,000\pm$  SF clear span industrial building for lease in Turner, Maine. The property can be subdivided down to 8,000 SF, offers 16' clear height, and 14'x16' drive-in doors. Abundant parking and acres of laydown space available on-site. The property is located in the former Twitchell's Airport, off of Route 4/Auburn Road.

## **Property Overview**

| Owner            | Lake Superior, LLC                                            |
|------------------|---------------------------------------------------------------|
| Lot Size         | 23.5± acres                                                   |
| Building Size    | 16,000± SF (40' x 400' clear span)                            |
| Available Space  | 8,000 - 16,000 SF                                             |
| Available        | Summer 2024                                                   |
| Zoning           | Commercial II                                                 |
| Construction     | Steel frame                                                   |
| Roof/Siding      | Steel                                                         |
| Flooring         | Concrete                                                      |
| Utilities        | Private water and sewer                                       |
| Ceiling Height   | 16'±                                                          |
| Drive-in OHDs    | Two, 14'x16' drive-ins (more can be added per tenant's needs) |
| HVAC             | Propane-fired unit heaters                                    |
| Electrical       | 200 Amp                                                       |
| Sprinkler System | No                                                            |
| Bathrooms        | Per tenant needs                                              |
| Parking          | Abundant parking and laydown space on-site                    |