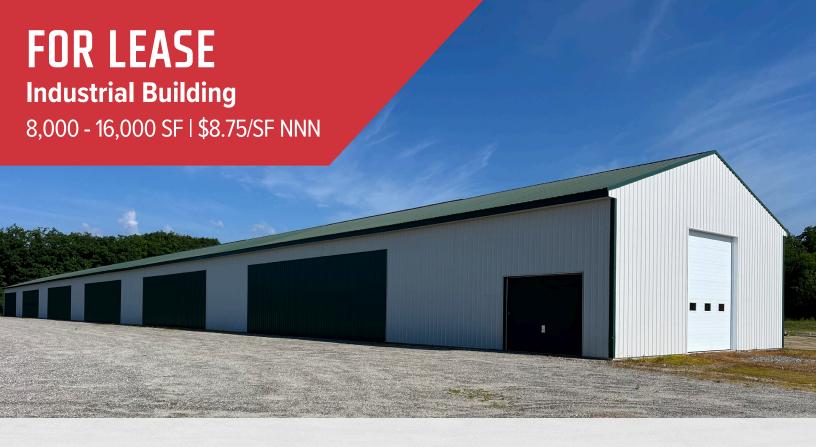

## 40 Airport Road, Turner

## **Property Highlights**

- 8,000 16,000 SF Industrial Space
- 14'x16' Drive-in Doors
- Close to all amenities in Auburn

## **Property Description**

We are pleased to offer this  $16,000\pm$  SF clear span industrial building for lease in Turner, Maine. The property can be subdivided down to 8,000 SF, offers 16' clear height, and 14'x16' drive-in doors. Abundant parking and acres of laydown space available on-site. The property is located in the former Twitchell's Airport, off of Route 4/Auburn Road.

FOR LEASE: \$8.75/SF NNN

The information contained herein has been given to us by the owner of the property or other sources we deem reliable. We have no reason to doubt its accuracy, but we do not guarantee it. All information should be verified prior to purchase or lease.