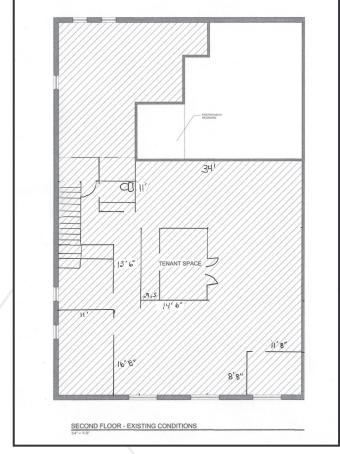

### **Property Description**

We are pleased to offer for lease this 3,250± SF second floor office space in one of Southern Maine's most sought after business parks, the Scarborough Industrial Park. The efficient layout lends itself to any number of uses including lab space.

## **Property Overview**

| Building Size         | 13,300± SF                                                                                                             |
|-----------------------|------------------------------------------------------------------------------------------------------------------------|
| Assessor's Reference  | Map R62, Lot 24B                                                                                                       |
| Zoning                | Industrial (office permitted)                                                                                          |
| Available Space       | 3,250± SF                                                                                                              |
| Space Layout          | Three (3) offices, breakroom/kitchenette, one (1) restroom, balance open concept with storage and finished "lab" space |
| Building Age          | 1989                                                                                                                   |
| Building Construction | Amco steel                                                                                                             |
| Flooring              | VTC tile and commercial carpet                                                                                         |
| Utilities             | Separately metered natural gas and electric, public water and sewer                                                    |
| HVAC                  | Central HVAC                                                                                                           |
| Bathrooms             | One (1)                                                                                                                |
| Sprinkler System      | Yes                                                                                                                    |
| Parking Spaces        | Ample parking on-site                                                                                                  |