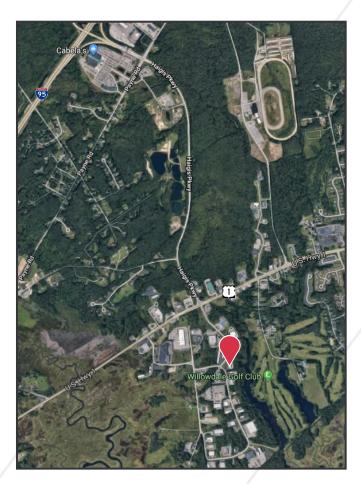

# 4 Washington Avenue

Scarborough, ME 04074

### **Property Description**

We are pleased to offer for lease this 3,250± SF second floor office space in one of Southern Maine's most sought after business parks, the Scarborough Industrial Park. The efficient layout lends itself to any number of uses including lab space.