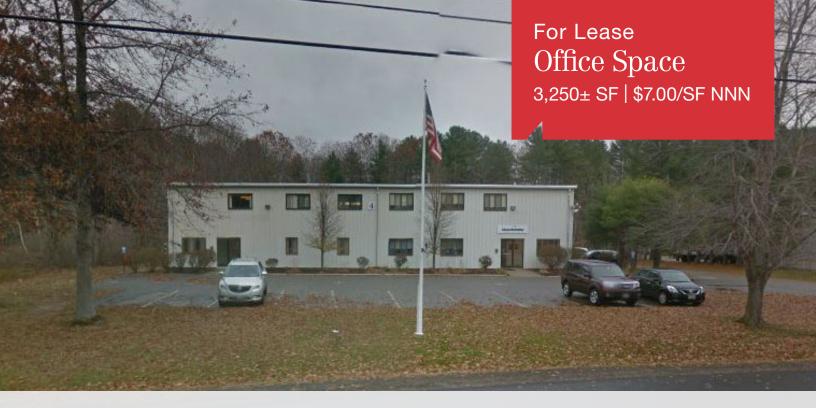

# 4 Washington Avenue

Scarborough, ME 04074

### **Property Description**

We are pleased to offer for lease this 3,250± SF second floor office space in one of Southern Maine's most sought after business parks, the Scarborough Industrial Park. The efficient layout lends itself to any number of uses including lab space.

#### FOR LEASE: \$7.00/SF NNN