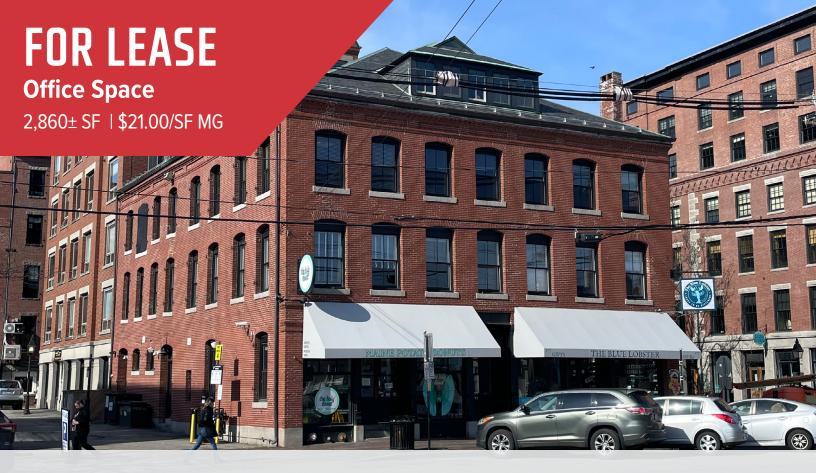

# 4 Moulton Street, Portland

### **Property Description**

We are pleased to offer a 2,860 SF, 3rd floor office suite for lease at 4 Moulton Street in Downtown Portland. Moulton Street is located in the heart of Portland's Old Port, surrounded by restaurants, retail stores, coffee shops and other amenities.

#### **Property Overview**

| Owner                        | Adrienne Jane/Machie Glo Inc.                                                                       |
|------------------------------|-----------------------------------------------------------------------------------------------------|
| Building Size                | 11,500± SF                                                                                          |
| Land Size                    | 0.28± acres                                                                                         |
| Assessor's Reference         | Map 32, Block T, Lot 4                                                                              |
| Zoning                       | Downtown B-3                                                                                        |
| Available Space              | 2,860± SF, 3rd floor                                                                                |
| Space Breakdown              | 5 private offices, reception, open work space, conference room, kitchenette, and in suite bathrooms |
| Year Built                   | 1900                                                                                                |
| <b>Building Construction</b> | Masonry                                                                                             |
| Utilities                    | Public water & sewer                                                                                |
| Bathrooms                    | 2 - mens & womens                                                                                   |
| Parking                      | Available in nearby garages & lots                                                                  |
| Accessibility                | Elevator access                                                                                     |

#### FOR LEASE: \$21.00/SF MG

Tenant is responsible for electric and increases over base.