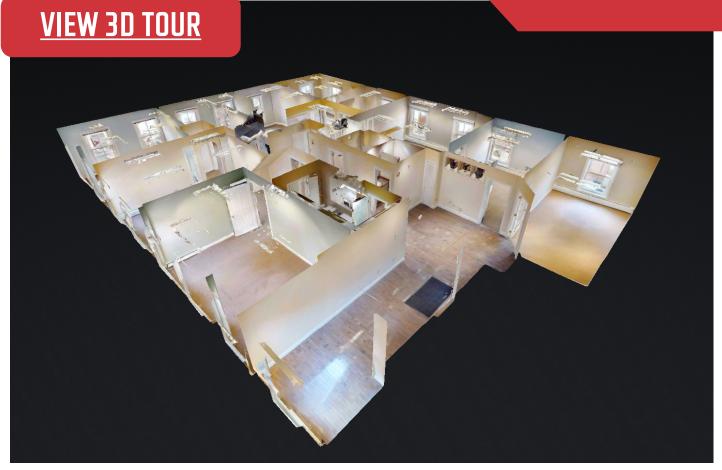

## **Property Highlights**

- 3rd Floor office suite
- Excellent Old Port Location
- 5 private offices, reception, open work space, conference room, kitchenette

### **Property Description**

We are pleased to offer a 2,860 SF, 3rd floor office suite for lease at 4 Moulton Street in Downtown Portland. Moulton Street is located in the heart of Portland's Old Port, surrounded by restaurants, retail stores, coffee shops and other amenities.

#### **Property Overview**

| Owner                        | Adrienne Jane/Machie Glo Inc.                                                                       |
|------------------------------|-----------------------------------------------------------------------------------------------------|
| Building Size                | 11,500± SF                                                                                          |
| Land Size                    | 0.28± acres                                                                                         |
| Assessor's Reference         | Map 32, Block T, Lot 4                                                                              |
| Zoning                       | Downtown B-3                                                                                        |
| Available Space              | 2,860± SF, 3rd floor                                                                                |
| Space Breakdown              | 5 private offices, reception, open work space, conference room, kitchenette, and in suite bathrooms |
| Year Built                   | 1900                                                                                                |
| <b>Building Construction</b> | Masonry                                                                                             |
| Utilities                    | Public water & sewer                                                                                |
| Bathrooms                    | 2 - mens & womens                                                                                   |
| Parking                      | Available in nearby garages & lots                                                                  |
| Accessibility                | Elevator access                                                                                     |