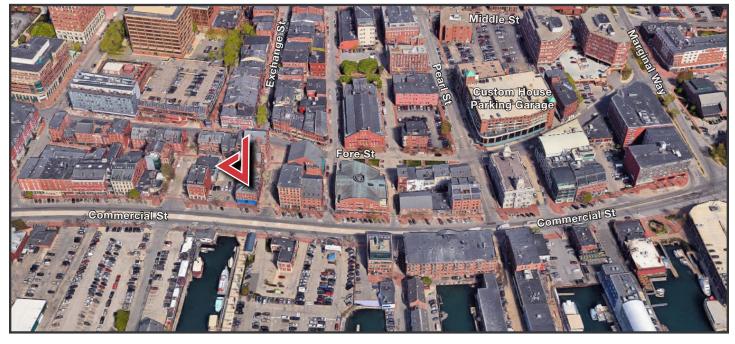

### **Property Description**

We are pleased to offer a 2,860 SF, 3rd floor office suite for lease at 4 Moulton Street in Downtown Portland. Moulton Street is located in the heart of Portland's Old Port, surrounded by restaurants, retail stores, coffee shops and other amenities.