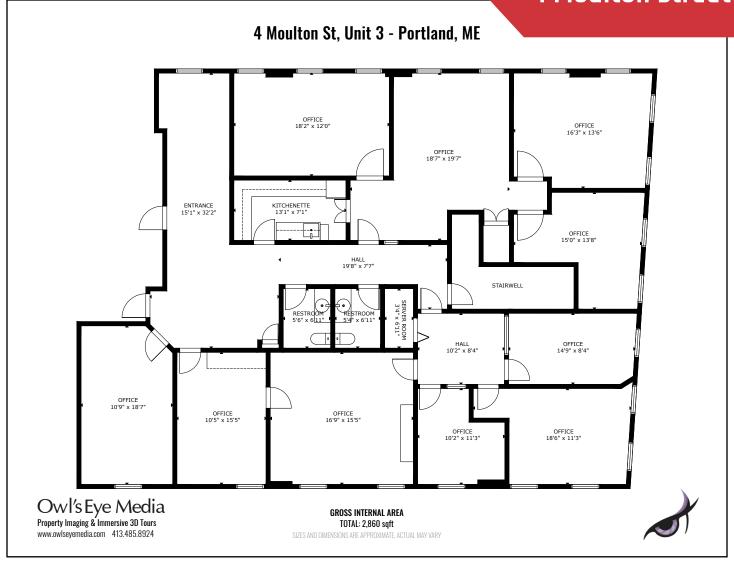

## **Property Highlights**

- 3rd Floor office suite
- Excellent Old Port Location
- 5 private offices, reception, open work space, conference room, kitchenette

### **Property Description**

We are pleased to offer a 2,860 SF, 3rd floor office suite for lease at 4 Moulton Street in Downtown Portland. Moulton Street is located in the heart of Portland's Old Port, surrounded by restaurants, retail stores, coffee shops and other amenities.

#### **Property Overview**

| Owner                        | Adrienne Jane/Machie Glo Inc.                                                                       |
|------------------------------|-----------------------------------------------------------------------------------------------------|
| Building Size                | 11,500± SF                                                                                          |
| Land Size                    | 0.28± acres                                                                                         |
| Assessor's Reference         | Map 32, Block T, Lot 4                                                                              |
| Zoning                       | Downtown B-3                                                                                        |
| Available Space              | 2,860± SF, 3rd floor                                                                                |
| Space Breakdown              | 5 private offices, reception, open work space, conference room, kitchenette, and in suite bathrooms |
| Year Built                   | 1900                                                                                                |
| <b>Building Construction</b> | Masonry                                                                                             |
| Utilities                    | Public water & sewer                                                                                |
| Bathrooms                    | 2 - mens & womens                                                                                   |
| Parking                      | Available in nearby garages & lots                                                                  |
| Accessibility                | Elevator access                                                                                     |