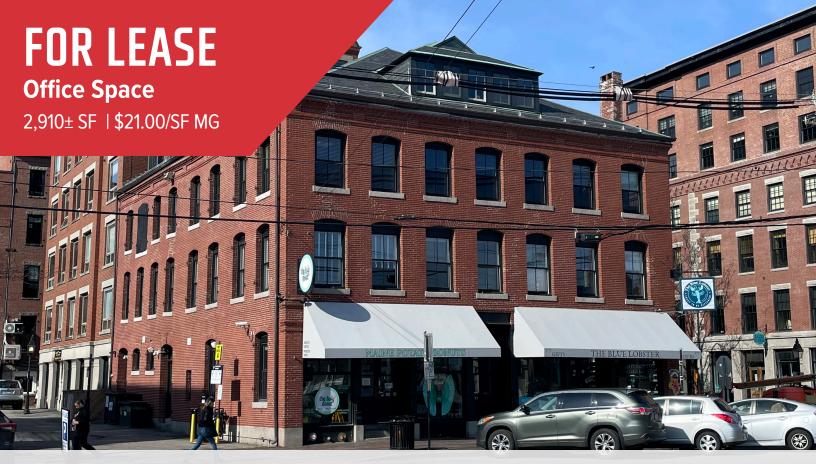

# **4 Moulton Street, Portland**

## **Property Description**

We are pleased to offer a 2,910 SF, 3rd floor office suite for lease at 4 Moulton Street in Downtown Portland. Moulton Street is located in the heart of Portland's Old Port, surrounded by restaurants, retail stores, coffee shops and other amenities.

#### **FOR LEASE : \$21.00/SF MG** Tenant is responsible for electric and increases over base.

The information contained herein has been given to us by the owner of the property or other sources we deem reliable. We have no reason to doubt its accuracy, but we do not guarantee it. All information should be verified prior to purchase or lease.