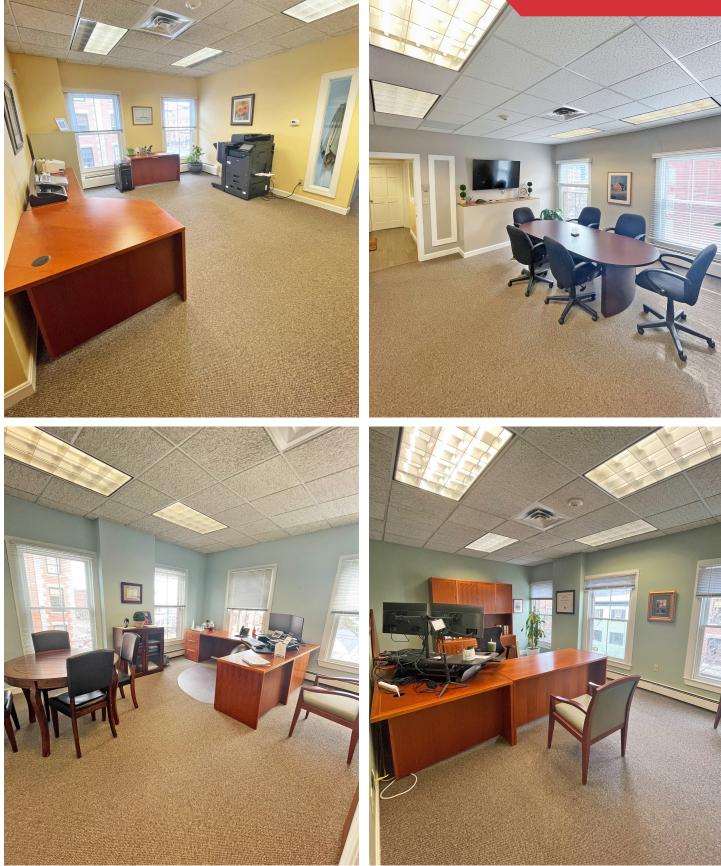

#### **Property Overview**

| Owner                 | Adrienne Jane/Machie Glo Inc.                                                                      |
|-----------------------|----------------------------------------------------------------------------------------------------|
| Building Size         | 11,500± SF                                                                                         |
| Land Size             | 0.28± acres                                                                                        |
| Assessor's Reference  | Map 32, Block T, Lot 4                                                                             |
| Zoning                | Downtown B-3                                                                                       |
| Available Space       | 2,910± SF, 3rd floor                                                                               |
| Date Available        | August 1, 2024                                                                                     |
| Space Breakdown       | 5 private offices, reception, open work space, conference room, kitchenette, and in suite bathroom |
| Year Built            | 1900                                                                                               |
| Building Construction | Masonry                                                                                            |
| Utilities             | Public water & sewer                                                                               |
| Bathrooms             | 2 - mens & womens                                                                                  |
| Parking               | Available in nearby garages & lots                                                                 |
| Accessibility         | Elevator access                                                                                    |