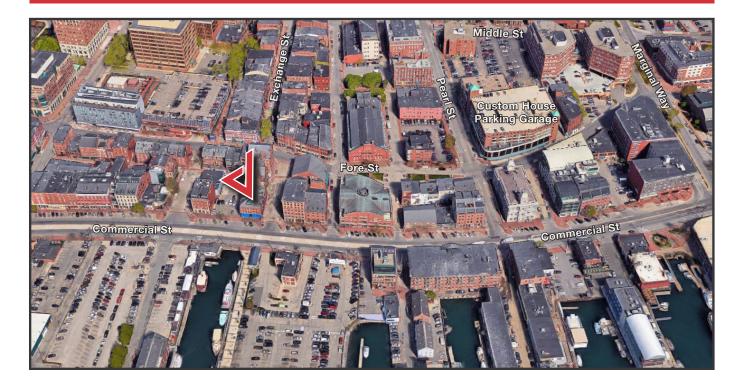

## **Property Description**

We are pleased to offer a 2,910 SF, 3rd floor office suite for lease at 4 Moulton Street in Downtown Portland. Moulton Street is located in the heart of Portland's Old Port, surrounded by restaurants, retail stores, coffee shops and other amenities.