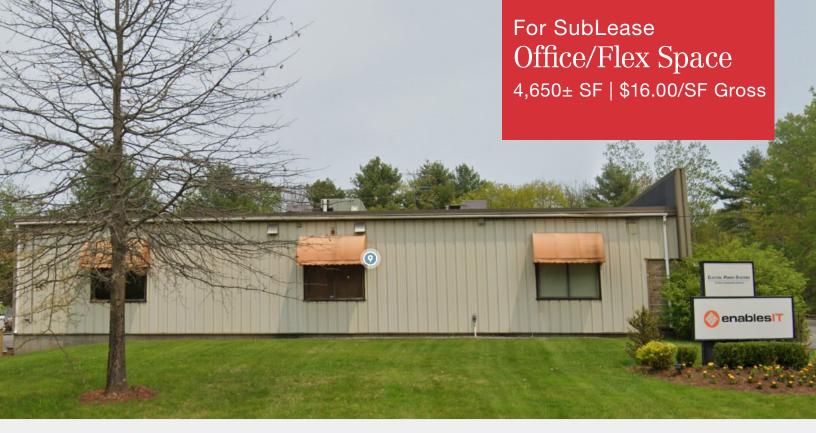

### **Property Description**

We are pleased to offer  $4,650\pm$  SF of office/flex space for sublease at 4 Industrial Parkway in Brunswick. Well appointed office space with loading dock and grade level access make this a great fit for a flex user.

FOR SUBLEASE: \$16.00/SF Gross