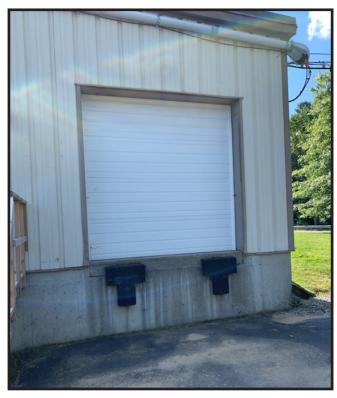

### Property Highlights

- Modern updated office space
- Ample, on-site parking
- Loading dock
- Easy access to I-95 and I-295

### **Property Description**

We are pleased to offer  $4,650\pm$  SF of office/flex space for sublease at 4 Industrial Parkway in Brunswick. Well appointed office space with loading dock and grade level access make this a great fit for a flex user.

## Property Overview

| Sublessor            | EnablesIT/EPS                                                     |
|----------------------|-------------------------------------------------------------------|
| Assessor's Reference | Map 17, Lot 48                                                    |
| Zoning               | Industrial                                                        |
| Space Available      | Suite 101 - 4,650± SF                                             |
| Space Breakdown      | - Two (2) dedicated bathrooms                                     |
|                      | - Dedicated conference room                                       |
|                      | - Multiple private offices                                        |
|                      | -Storage space                                                    |
| Construction         | Masonry                                                           |
| HVAC                 | Central air                                                       |
| Access               | One (1) with grade level double door                              |
| Parking              | Employee parking in the rear, client parking in the front         |
| Area Businesses      | Dead River Company, L.L. Bean, Maine Natural Gas, Waltz Pharmacy, |
|                      | The Time Record, Maine Vocational Region 10, CCME, All American   |
|                      | Storage, Brunswick Cushion                                        |
|                      |                                                                   |