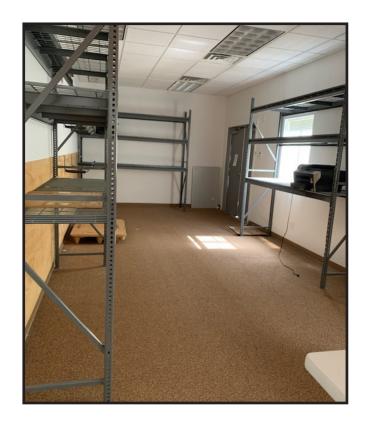

### **Property Description**

We are pleased to offer  $4,650\pm$  SF of office/flex space for sublease at 4 Industrial Parkway in Brunswick. Well appointed office space with loading dock and grade level access make this a great fit for a flex user.

## Property Overview

| Sublessor            | EnablesIT/EPS                                                     |
|----------------------|-------------------------------------------------------------------|
| Assessor's Reference | Map 17, Lot 48                                                    |
| Zoning               | Industrial                                                        |
| Space Available      | Suite 101 - 4,650± SF                                             |
| Space Breakdown      | - Two (2) dedicated bathrooms                                     |
|                      | - Dedicated conference room                                       |
|                      | - Multiple private offices                                        |
|                      | -Storage space                                                    |
| Construction         | Masonry                                                           |
| HVAC                 | Central air                                                       |
| Access               | One (1) with grade level double door                              |
| Parking              | Employee parking in the rear, client parking in the front         |
| Area Businesses      | Dead River Company, L.L. Bean, Maine Natural Gas, Waltz Pharmacy, |
|                      | The Time Record, Maine Vocational Region 10, CCME, All American   |
|                      | Storage, Brunswick Cushion                                        |
|                      |                                                                   |