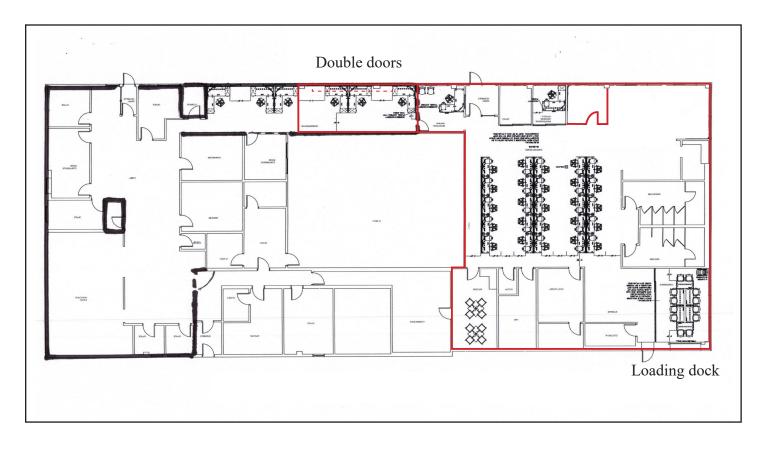

## Property Overview

| Sublessor            | EnablesIT/EPS                                                     |
|----------------------|-------------------------------------------------------------------|
| Assessor's Reference | Map 17, Lot 48                                                    |
| Zoning               | Industrial                                                        |
| Space Available      | Suite 101 - 4,650± SF                                             |
| Space Breakdown      | - Two (2) dedicated bathrooms                                     |
|                      | - Dedicated conference room                                       |
|                      | - Multiple private offices                                        |
|                      | -Storage space                                                    |
| Construction         | Masonry                                                           |
| HVAC                 | Central air                                                       |
| Access               | One (1) with grade level double door                              |
| Parking              | Employee parking in the rear, client parking in the front         |
| Area Businesses      | Dead River Company, L.L. Bean, Maine Natural Gas, Waltz Pharmacy, |
|                      | The Time Record, Maine Vocational Region 10, CCME, All American   |
|                      | Storage, Brunswick Cushion                                        |
|                      |                                                                   |