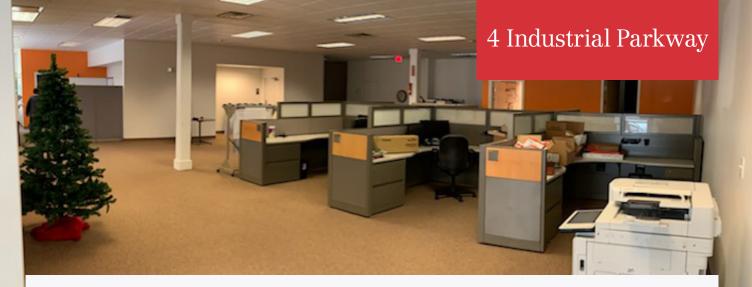

### **Property Description**

We are pleased to offer  $4,650\pm$  SF of office/flex space for sublease at 4 Industrial Parkway in Brunswick. Well appointed office space with loading dock and grade level access make this a great fit for a flex user.

## Property Overview

| Sublessor            | EnablesIT/EPS                                                     |
|----------------------|-------------------------------------------------------------------|
| Assessor's Reference | Map 17, Lot 48                                                    |
| Zoning               | Industrial                                                        |
| Space Available      | Suite 101 - 4,650± SF                                             |
| Space Breakdown      | - Two (2) dedicated bathrooms                                     |
|                      | - Dedicated conference room                                       |
|                      | - Multiple private offices                                        |
|                      | -Storage space                                                    |
| Construction         | Masonry                                                           |
| HVAC                 | Central air                                                       |
| Access               | One (1) with grade level double door                              |
| Parking              | Employee parking in the rear, client parking in the front         |
| Area Businesses      | Dead River Company, L.L. Bean, Maine Natural Gas, Waltz Pharmacy, |
|                      | The Time Record, Maine Vocational Region 10, CCME, All American   |
|                      | Storage, Brunswick Cushion                                        |
|                      |                                                                   |