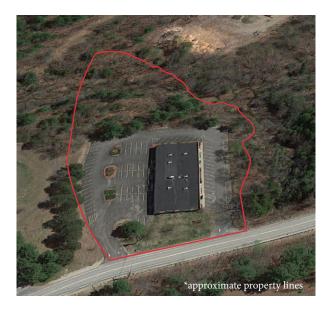

#### **Property Description**

We are pleased to offer  $4,650\pm$  SF of office/flex space for sublease at 4 Industrial Parkway in Brunswick. Well appointed office space with loading dock and grade level access make this a great fit for a flex user.

#### **Property Overview**

| SubLessor            | EnablesIT/EPS                                                                                                                                             |
|----------------------|-----------------------------------------------------------------------------------------------------------------------------------------------------------|
| Assessor's Reference | Map 17, Lot 48                                                                                                                                            |
| Zoning               | Industrial                                                                                                                                                |
| Space Available      | Suite 101 - 4,650± SF                                                                                                                                     |
| Space Breakdown      | - Two (2) dedicated bathrooms<br>- Dedicated conference room<br>- Multiple private offices                                                                |
|                      | - Storage space                                                                                                                                           |
| Construction         | Masonry                                                                                                                                                   |
| HVAC                 | Central Air                                                                                                                                               |
| Access               | One (1) door with grade level double door                                                                                                                 |
| Parking              | Employee parking in the rear, client parking in the front                                                                                                 |
| Area Businesses      | Dead River Company, L.L. Bean, Maine Natural Gas, Waltz Pharmacy, The Time Record, Maine<br>Vocational Region 10, All American Storage, Brunswick Cushion |