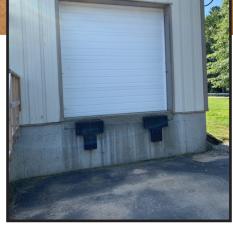

## **Property Highlights**

- Modern updated office space
- Ample, on-site parking
- Loading dock
- Easy access to I-95 and I-295

#### **Property Overview**

| SubLessor            | EnablesIT/EPS                                                                                                                                             |
|----------------------|-----------------------------------------------------------------------------------------------------------------------------------------------------------|
| Assessor's Reference | Map 17, Lot 48                                                                                                                                            |
| Zoning               | Industrial                                                                                                                                                |
| Space Available      | Suite 101 - 4,650± SF                                                                                                                                     |
| Space Breakdown      | - Two (2) dedicated bathrooms<br>- Dedicated conference room<br>- Multiple private offices                                                                |
|                      | - Storage space                                                                                                                                           |
| Construction         | Masonry                                                                                                                                                   |
| HVAC                 | Central Air                                                                                                                                               |
| Access               | One (1) door with grade level double door                                                                                                                 |
| Parking              | Employee parking in the rear, client parking in the front                                                                                                 |
| Area Businesses      | Dead River Company, L.L. Bean, Maine Natural Gas, Waltz Pharmacy, The Time Record, Maine<br>Vocational Region 10, All American Storage, Brunswick Cushion |