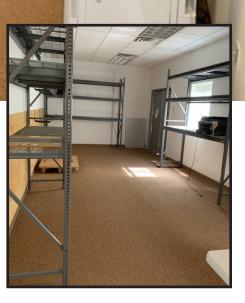

#### **Property Description**

We are pleased to offer  $4,650\pm$  SF of office/flex space for sublease at 4 Industrial Parkway in Brunswick. Well appointed office space with loading dock and grade level access make this a great fit for a flex user.

#### **Property Overview**

| SubLessor            | EnablesIT/EPS                                                                                                                                             |
|----------------------|-----------------------------------------------------------------------------------------------------------------------------------------------------------|
| Assessor's Reference | Map 17, Lot 48                                                                                                                                            |
| Zoning               | Industrial                                                                                                                                                |
| Space Available      | Suite 101 - 4,650± SF                                                                                                                                     |
| Space Breakdown      | - Two (2) dedicated bathrooms<br>- Dedicated conference room<br>- Multiple private offices                                                                |
|                      | - Storage space                                                                                                                                           |
| Construction         | Masonry                                                                                                                                                   |
| HVAC                 | Central Air                                                                                                                                               |
| Access               | One (1) door with grade level double door                                                                                                                 |
| Parking              | Employee parking in the rear, client parking in the front                                                                                                 |
| Area Businesses      | Dead River Company, L.L. Bean, Maine Natural Gas, Waltz Pharmacy, The Time Record, Maine<br>Vocational Region 10, All American Storage, Brunswick Cushion |