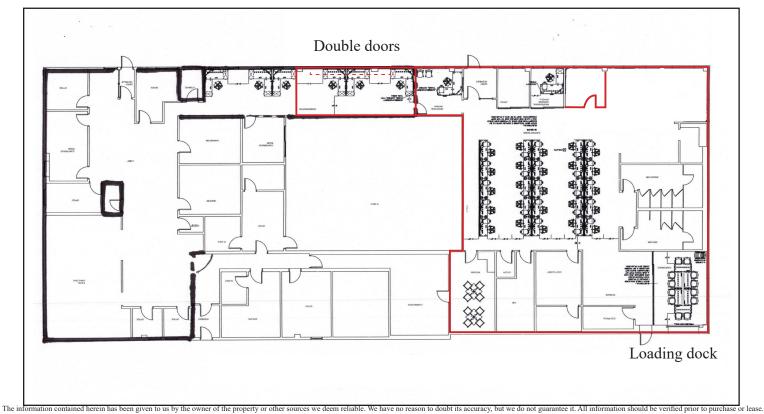

## **Property Highlights**

- Modern updated office space
- Ample, on-site parking
- Loading dock
- Easy access to I-95 and I-295

#### **Property Overview**

| SubLessor            | EnablesIT/EPS                                                                                                                                             |
|----------------------|-----------------------------------------------------------------------------------------------------------------------------------------------------------|
| Assessor's Reference | Map 17, Lot 48                                                                                                                                            |
| Zoning               | Industrial                                                                                                                                                |
| Space Available      | Suite 101 - 4,650± SF                                                                                                                                     |
| Space Breakdown      | - Two (2) dedicated bathrooms<br>- Dedicated conference room<br>- Multiple private offices                                                                |
|                      | - Storage space                                                                                                                                           |
| Construction         | Masonry                                                                                                                                                   |
| HVAC                 | Central Air                                                                                                                                               |
| Access               | One (1) door with grade level double door                                                                                                                 |
| Parking              | Employee parking in the rear, client parking in the front                                                                                                 |
| Area Businesses      | Dead River Company, L.L. Bean, Maine Natural Gas, Waltz Pharmacy, The Time Record, Maine<br>Vocational Region 10, All American Storage, Brunswick Cushion |