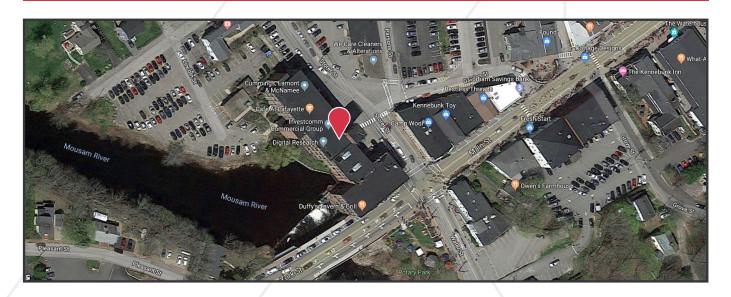

### **Property Description**

We are pleased to offer for lease multiple office suites at the Lafayette Center in the center of downtown Kennebunk. The property offers renovated exposed brick and beam office space in a fully restored historic mill building. The property offers a great tenant mix, on-site restaurant, and river views. The property's central location affords tenants access to shopping, dining, and area all amenities.