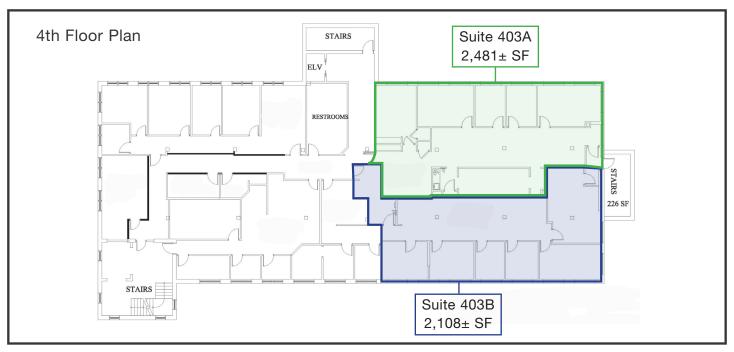

# Property Overview

| Building Size        | 51,014± SF                                                                                                                                                                                          |
|----------------------|-----------------------------------------------------------------------------------------------------------------------------------------------------------------------------------------------------|
| Lot Size             | 1.91± acres                                                                                                                                                                                         |
| Assessor's Reference | Map 51, Lot 107                                                                                                                                                                                     |
| Zoning               | Downtown Business Zone                                                                                                                                                                              |
| Available Space      | Suite 107 - 455± SF<br>Suite 201A - 244± SF<br>Suite 201B - 1,598± SF<br>Suite 201C - 1,781± SF<br>Suite 207 - 4,046± SF<br>Suite 208 - 732± SF<br>Suite 403A - 2,481± SF<br>Suite 403B - 2,108± SF |
| Construction         | Masonry/brick                                                                                                                                                                                       |
| Number of Stories    | Four (4)                                                                                                                                                                                            |
| Elevators            | Two (2)                                                                                                                                                                                             |
| Heat                 | Oil-fired forced hot air; Central A/C                                                                                                                                                               |
| Utilities            | Municipal water and sewer                                                                                                                                                                           |
| Parking              | Ample paved parking on-site                                                                                                                                                                         |
| Building Tenants     | Tom's of Maine, Rambler's Way, Duffy's Tavern & Restaurant, Couture Chiropractic Center, Rhythms Center for Women's Health, among others                                                            |
|                      |                                                                                                                                                                                                     |

SUITE 107 : \$650.00/month MG  $\mid$  SUITE 201A : \$350.00/month MG  $2^{nd}$  &  $4^{th}$  FLOOR SUITES : \$14.00/SF MG Tenant pays their separately metered electric.