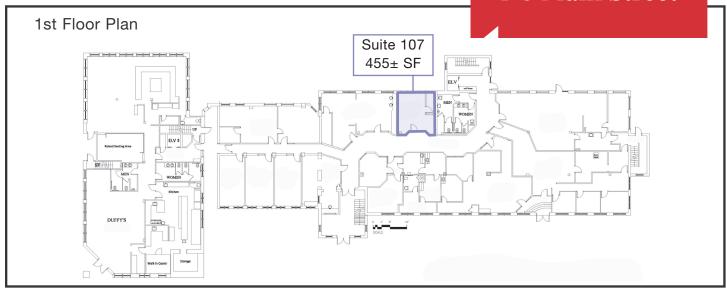

# Property Overview

| Building Size        | 51,014± SF                                                                                                                                                                                          |
|----------------------|-----------------------------------------------------------------------------------------------------------------------------------------------------------------------------------------------------|
| Lot Size             | 1.91± acres                                                                                                                                                                                         |
| Assessor's Reference | Map 51, Lot 107                                                                                                                                                                                     |
| Zoning               | Downtown Business Zone                                                                                                                                                                              |
| Available Space      | Suite 107 - 455± SF<br>Suite 201A - 244± SF<br>Suite 201B - 1,598± SF<br>Suite 201C - 1,781± SF<br>Suite 207 - 4,046± SF<br>Suite 208 - 732± SF<br>Suite 403A - 2,481± SF<br>Suite 403B - 2,108± SF |
| Construction         | Masonry/brick                                                                                                                                                                                       |
| Number of Stories    | Four (4)                                                                                                                                                                                            |
| Elevators            | Two (2)                                                                                                                                                                                             |
| Heat                 | Oil-fired forced hot air; Central A/C                                                                                                                                                               |
| Utilities            | Municipal water and sewer                                                                                                                                                                           |
| Parking              | Ample paved parking on-site                                                                                                                                                                         |
| Building Tenants     | Tom's of Maine, Rambler's Way, Duffy's Tavern & Restaurant, Couture Chiropractic Center, Rhythms Center for Women's Health, among others                                                            |
|                      |                                                                                                                                                                                                     |

SUITE 107 : \$650.00/month MG  $\mid$  SUITE 201A : \$350.00/month MG  $2^{nd}$  &  $4^{th}$  FLOOR SUITES : \$14.00/SF MG Tenant pays their separately metered electric.