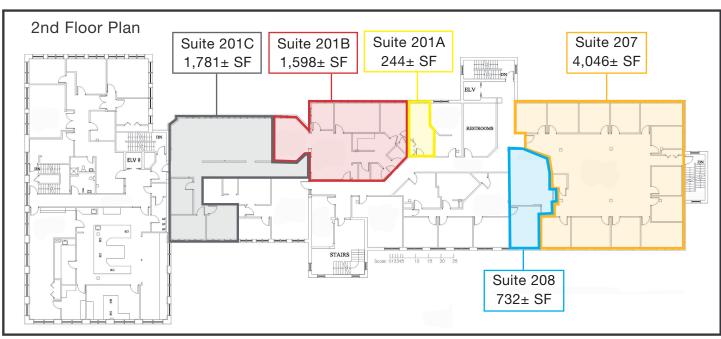

# Property Overview

| Building Size        | 51,014± SF                                                                                                                                                                                          |
|----------------------|-----------------------------------------------------------------------------------------------------------------------------------------------------------------------------------------------------|
| Lot Size             | 1.91± acres                                                                                                                                                                                         |
| Assessor's Reference | Map 51, Lot 107                                                                                                                                                                                     |
| Zoning               | Downtown Business Zone                                                                                                                                                                              |
| Available Space      | Suite 107 - 455± SF<br>Suite 201A - 244± SF<br>Suite 201B - 1,598± SF<br>Suite 201C - 1,781± SF<br>Suite 207 - 4,046± SF<br>Suite 208 - 732± SF<br>Suite 403A - 2,481± SF<br>Suite 403B - 2,108± SF |
| Construction         | Masonry/brick                                                                                                                                                                                       |
| Number of Stories    | Four (4)                                                                                                                                                                                            |
| Elevators            | Two (2)                                                                                                                                                                                             |
| Heat                 | Oil-fired forced hot air; Central A/C                                                                                                                                                               |
| Utilities            | Municipal water and sewer                                                                                                                                                                           |
| Parking              | Ample paved parking on-site                                                                                                                                                                         |
| Building Tenants     | Tom's of Maine, Rambler's Way, Duffy's Tavern & Restaurant, Couture Chiropractic Center, Rhythms Center for Women's Health, among others                                                            |
|                      |                                                                                                                                                                                                     |

SUITE 107 : \$650.00/month MG  $\mid$  SUITE 201A : \$350.00/month MG  $2^{nd}$  &  $4^{th}$  FLOOR SUITES : \$14.00/SF MG Tenant pays their separately metered electric.