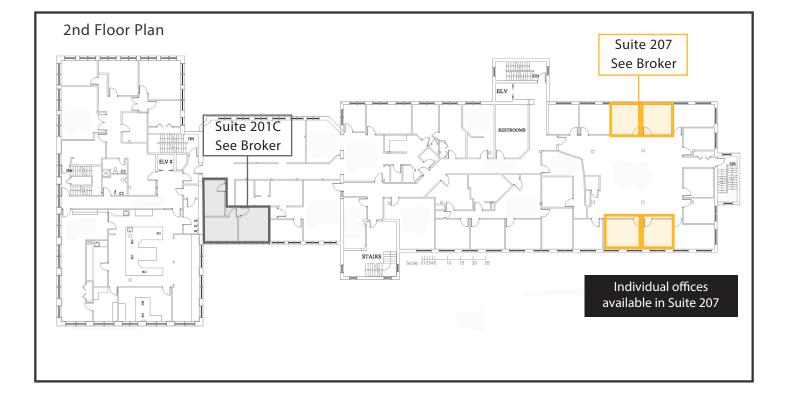

#### **Property Overview**

| Building Size        | 51,014± SF                                                                                                                                  |
|----------------------|---------------------------------------------------------------------------------------------------------------------------------------------|
| Lot Size             | 1.91± acres                                                                                                                                 |
| Assessor's Reference | Map 51, Lot 107                                                                                                                             |
| Zoning               | Downtown Business Zone                                                                                                                      |
| Available Space      | Suite 201C - See Broker                                                                                                                     |
|                      | Suite 207 - See Broker (individual offices available, see broker for pricing)                                                               |
| Construction         | Masonry/block                                                                                                                               |
| Number of Stories    | Four (4)                                                                                                                                    |
| Elevators            | Two (2)                                                                                                                                     |
| Heat                 | Oil-fired forced hot air; Central A/C                                                                                                       |
| Utilities            | Municipal water and sewer                                                                                                                   |
| Parking              | Ample paved parking on-site                                                                                                                 |
| Building Tenants     | Tom's of Maine, Rambler's Way, Duffy's Tavern & Restaurant, Couture Chiropractic Center,<br>Rhythms Center for Women's Health, among others |
|                      |                                                                                                                                             |

#### SUITE 201C : \$14.00/SF MG plus electric SUITE 207 : See Broker