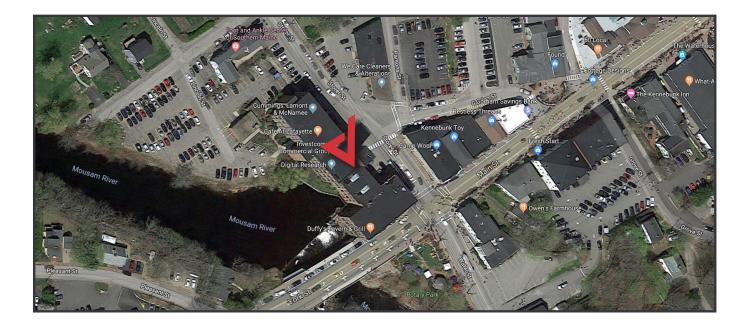

## **Property Description**

We are pleased to offer multiple office suites (and individual offices) for lease at the Lafayette Center in the Center of downtown Kennebunk. The property offers renovated exposed brick and beam office space in a fully restored historic mill building. The property offers a great tenant mix, on-site restaurant, and river views. The property's central location affords tenants access to shopping, dining, and area amenities.