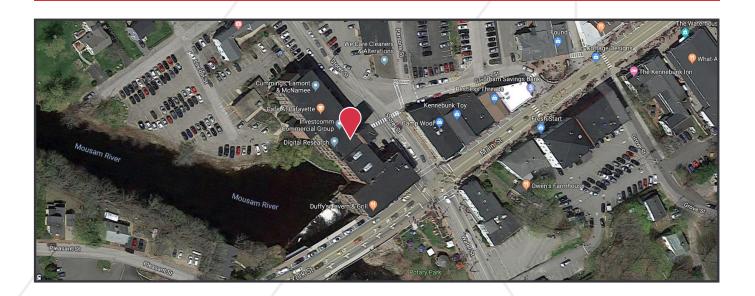

## **Property Description**

We are pleased to offer for lease multiple office suites at the Lafayette Center in the center of downtown Kennebunk. The property offers renovated exposed brick and beam office space in a fully restored historic mill building. The property offers a great tenant mix, on-site restaurant, and river views. The property's central location affords tenants access to shopping, dining, and area all amenities.