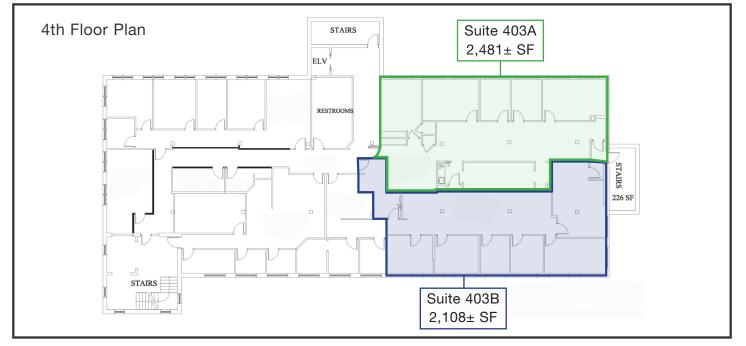

### **Property Overview**

| Building Size        | 51,014± SF                                                                                                                               |
|----------------------|------------------------------------------------------------------------------------------------------------------------------------------|
| Lot Size             | 1.91± acres                                                                                                                              |
| Assessor's Reference | Map 51, Lot 107                                                                                                                          |
| Zoning               | Downtown Business Zone                                                                                                                   |
| Available Space      | Suite 109 - 1,832± SF                                                                                                                    |
|                      | Suite 201B - 1,598± SF                                                                                                                   |
|                      | Suite 201C - 1,781± SF                                                                                                                   |
|                      | Suite 207 - 4,046± SF                                                                                                                    |
|                      | Suite 208 - 732± SF                                                                                                                      |
|                      | Suite 403A - 2,481± SF                                                                                                                   |
|                      | Suite 403B - 2,108± SF                                                                                                                   |
| Construction         | Masonry/brick                                                                                                                            |
| Number of Stories    | Four (4)                                                                                                                                 |
| Elevators            | Two (2)                                                                                                                                  |
| Heat                 | Oil-fired forced hot air; Central A/C                                                                                                    |
| Utilities            | Municipal water and sewer                                                                                                                |
| Parking              | Ample paved parking on-site                                                                                                              |
| Building Tenants     | Tom's of Maine, Rambler's Way, Duffy's Tavern & Restaurant, Couture Chiropractic Center, Rhythms Center for Women's Health, among others |