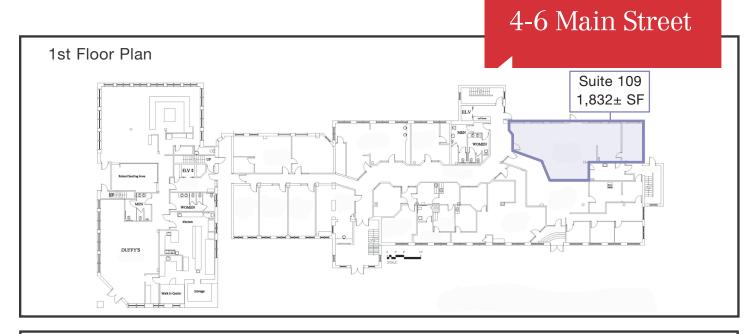

## 4-6 Main Street

### **Property Overview**

| Building Size        | 51,014± SF                                                                                                                               |
|----------------------|------------------------------------------------------------------------------------------------------------------------------------------|
| Lot Size             | 1.91± acres                                                                                                                              |
| Assessor's Reference | Map 51, Lot 107                                                                                                                          |
| Zoning               | Downtown Business Zone                                                                                                                   |
| Available Space      | Suite 109 - 1,832± SF                                                                                                                    |
|                      | Suite 201B - 1,598± SF                                                                                                                   |
|                      | Suite 201C - 1,781± SF                                                                                                                   |
|                      | Suite 207 - 4,046± SF                                                                                                                    |
|                      | Suite 208 - 732± SF                                                                                                                      |
|                      | Suite 403A - 2,481± SF                                                                                                                   |
|                      | Suite 403B - 2,108± SF                                                                                                                   |
| Construction         | Masonry/brick                                                                                                                            |
| Number of Stories    | Four (4)                                                                                                                                 |
| Elevators            | Two (2)                                                                                                                                  |
| Heat                 | Oil-fired forced hot air; Central A/C                                                                                                    |
| Utilities            | Municipal water and sewer                                                                                                                |
| Parking              | Ample paved parking on-site                                                                                                              |
| Building Tenants     | Tom's of Maine, Rambler's Way, Duffy's Tavern & Restaurant, Couture Chiropractic Center, Rhythms Center for Women's Health, among others |