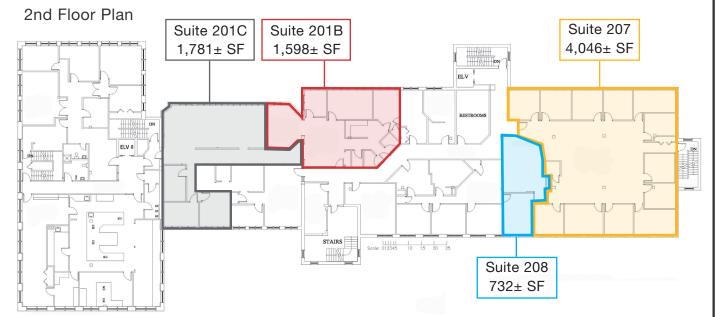

### **Property Overview**

| Building Size        | 51,014± SF                                                                                                                               |
|----------------------|------------------------------------------------------------------------------------------------------------------------------------------|
| Lot Size             | 1.91± acres                                                                                                                              |
| Assessor's Reference | Map 51, Lot 107                                                                                                                          |
| Zoning               | Downtown Business Zone                                                                                                                   |
| Available Space      | Suite 109 - 1,832± SF                                                                                                                    |
|                      | Suite 201B - 1,598± SF                                                                                                                   |
|                      | Suite 201C - 1,781± SF                                                                                                                   |
|                      | Suite 207 - 4,046± SF                                                                                                                    |
|                      | Suite 208 - 732± SF                                                                                                                      |
|                      | Suite 403A - 2,481± SF                                                                                                                   |
|                      | Suite 403B - 2,108± SF                                                                                                                   |
| Construction         | Masonry/brick                                                                                                                            |
| Number of Stories    | Four (4)                                                                                                                                 |
| Elevators            | Two (2)                                                                                                                                  |
| Heat                 | Oil-fired forced hot air; Central A/C                                                                                                    |
| Utilities            | Municipal water and sewer                                                                                                                |
| Parking              | Ample paved parking on-site                                                                                                              |
| Building Tenants     | Tom's of Maine, Rambler's Way, Duffy's Tavern & Restaurant, Couture Chiropractic Center, Rhythms Center for Women's Health, among others |