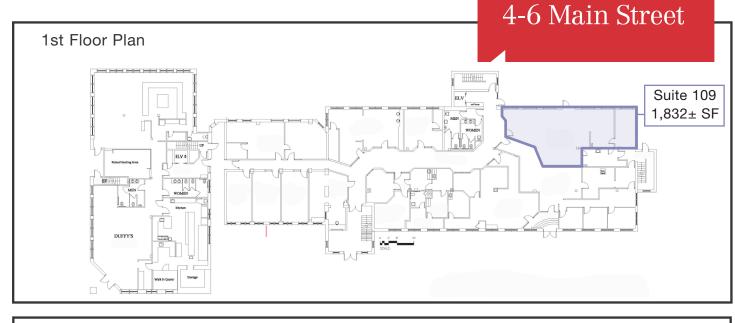

### **Property Overview**

| Building Size        | 51,014± SF                                                                                                                                                                                                       |
|----------------------|------------------------------------------------------------------------------------------------------------------------------------------------------------------------------------------------------------------|
| Lot Size             | 1.91± acres                                                                                                                                                                                                      |
| Assessor's Reference | Map 51, Lot 107                                                                                                                                                                                                  |
| Zoning               | Downtown Business Zone                                                                                                                                                                                           |
| Available Space      | Suite 109 - 1,832± SF<br>Suite 201C - 1,781± SF<br>Suite 207 - 4,046± SF (individual offices available, see broker for pricing)<br>Suite 403B - 2,108± SF (individual offices available, see broker for pricing) |
| Construction         | Masonry/brick                                                                                                                                                                                                    |
| Number of Stories    | Four (4)                                                                                                                                                                                                         |
| Elevators            | Two (2)                                                                                                                                                                                                          |
| Heat                 | Oil-fired forced hot air; Central A/C                                                                                                                                                                            |
| Utilities            | Municipal water and sewer                                                                                                                                                                                        |
| Parking              | Ample paved parking on-site                                                                                                                                                                                      |
| Building Tenants     | Tom's of Maine, Rambler's Way, Duffy's Tavern & Restaurant, Couture Chiropractic<br>Center, Rhythms Center for Women's Health, among others                                                                      |