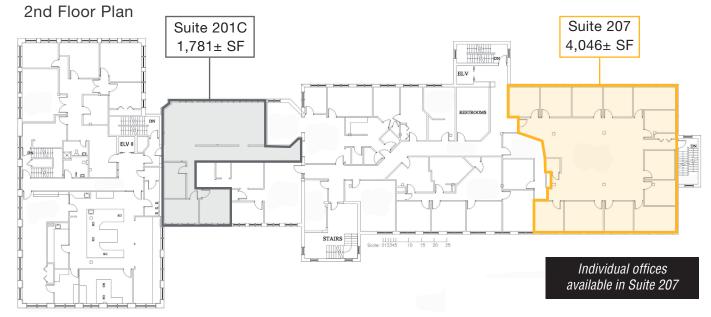

### **Property Overview**

| Building Size        | 51,014± SF                                                                                                                                                                                                       |
|----------------------|------------------------------------------------------------------------------------------------------------------------------------------------------------------------------------------------------------------|
| Lot Size             | 1.91± acres                                                                                                                                                                                                      |
| Assessor's Reference | Map 51, Lot 107                                                                                                                                                                                                  |
| Zoning               | Downtown Business Zone                                                                                                                                                                                           |
| Available Space      | Suite 109 - 1,832± SF<br>Suite 201C - 1,781± SF<br>Suite 207 - 4,046± SF (individual offices available, see broker for pricing)<br>Suite 403B - 2,108± SF (individual offices available, see broker for pricing) |
| Construction         | Masonry/brick                                                                                                                                                                                                    |
| Number of Stories    | Four (4)                                                                                                                                                                                                         |
| Elevators            | Two (2)                                                                                                                                                                                                          |
| Heat                 | Oil-fired forced hot air; Central A/C                                                                                                                                                                            |
| Utilities            | Municipal water and sewer                                                                                                                                                                                        |
| Parking              | Ample paved parking on-site                                                                                                                                                                                      |
| Building Tenants     | Tom's of Maine, Rambler's Way, Duffy's Tavern & Restaurant, Couture Chiropractic<br>Center, Rhythms Center for Women's Health, among others                                                                      |