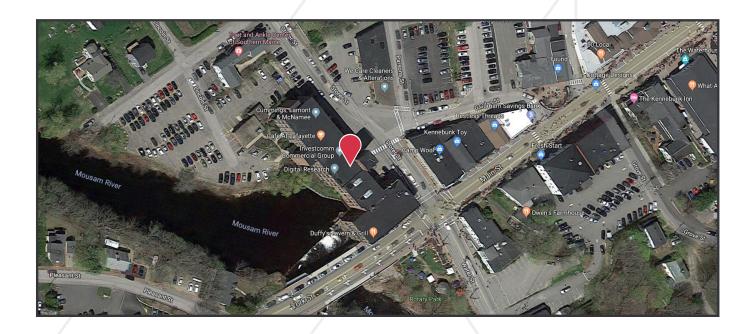

# **Property Description**

We are pleased to offer multiple office suites (and individual offices) for lease at the Lafayette Center in the center of downtown Kennebunk. The property offers renovated exposed brick and beam office space in a fully restored historic mill building. The property offers a great tenant mix, on-site restaurant, and river views. The property's central location affords tenants access to shopping, dining, and area all amenities. Broker Contact Sam LeGeyt Tom Moulton, CCIM, SIOR