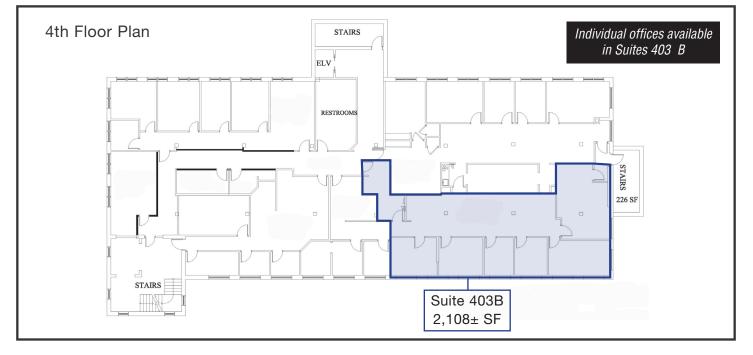

### **Property Overview**

| Building Size        | 51,014± SF                                                                                                                                                                                                       |
|----------------------|------------------------------------------------------------------------------------------------------------------------------------------------------------------------------------------------------------------|
| Lot Size             | 1.91± acres                                                                                                                                                                                                      |
| Assessor's Reference | Map 51, Lot 107                                                                                                                                                                                                  |
| Zoning               | Downtown Business Zone                                                                                                                                                                                           |
| Available Space      | Suite 109 - 1,832± SF<br>Suite 201C - 1,781± SF<br>Suite 207 - 4,046± SF (individual offices available, see broker for pricing)<br>Suite 403B - 2,108± SF (individual offices available, see broker for pricing) |
| Construction         | Masonry/brick                                                                                                                                                                                                    |
| Number of Stories    | Four (4)                                                                                                                                                                                                         |
| Elevators            | Two (2)                                                                                                                                                                                                          |
| Heat                 | Oil-fired forced hot air; Central A/C                                                                                                                                                                            |
| Utilities            | Municipal water and sewer                                                                                                                                                                                        |
| Parking              | Ample paved parking on-site                                                                                                                                                                                      |
| Building Tenants     | Tom's of Maine, Rambler's Way, Duffy's Tavern & Restaurant, Couture Chiropractic<br>Center, Rhythms Center for Women's Health, among others                                                                      |