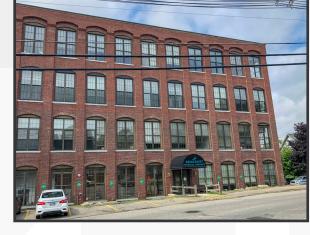

# **Lafayette Center** 4-6 Main Street Kennebunk, Maine

# **Property Description**

We are pleased to offer multiple office suites (and individual offices) for lease at the Lafayette Center in the center of downtown Kennebunk. The property offers renovated exposed brick and beam office space in a fully restored historic mill building. The property offers a great tenant mix, on-site restaurant, and river views. The property's central location affords tenants access to shopping, dining, and area all amenities. Broker Contact Sam LeGeyt Tom Moulton, CCIM, SIOR

### **Property Overview**

| Building Size        | 51,014± SF                                                                                                                                                                                                       |
|----------------------|------------------------------------------------------------------------------------------------------------------------------------------------------------------------------------------------------------------|
| Lot Size             | 1.91± acres                                                                                                                                                                                                      |
| Assessor's Reference | Map 51, Lot 107                                                                                                                                                                                                  |
| Zoning               | Downtown Business Zone                                                                                                                                                                                           |
| Available Space      | Suite 109 - 1,832± SF<br>Suite 201C - 1,781± SF<br>Suite 207 - 4,046± SF (individual offices available, see broker for pricing)<br>Suite 403B - 2,108± SF (individual offices available, see broker for pricing) |
| Construction         | Masonry/brick                                                                                                                                                                                                    |
| Number of Stories    | Four (4)                                                                                                                                                                                                         |
| Elevators            | Two (2)                                                                                                                                                                                                          |
| Heat                 | Oil-fired forced hot air; Central A/C                                                                                                                                                                            |
| Utilities            | Municipal water and sewer                                                                                                                                                                                        |
| Parking              | Ample paved parking on-site                                                                                                                                                                                      |
| Building Tenants     | Tom's of Maine, Rambler's Way, Duffy's Tavern & Restaurant, Couture Chiropractic<br>Center, Rhythms Center for Women's Health, among others                                                                      |