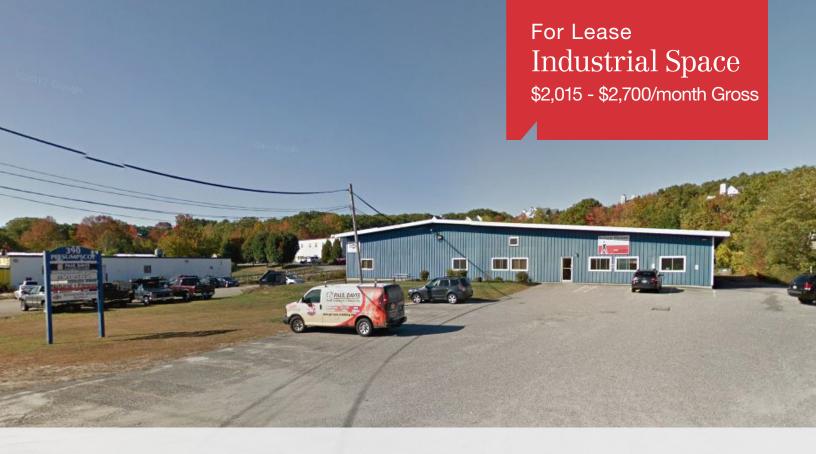

# 390 Presumpscot Street

Portland, ME 04103

### **Property Description**

We are pleased to offer for lease 1,882 - 2,522± SF of flex/ office space at 390 Presumpscot Street. This property offers tenants excellent access to I-295, downtown Portland, and the Maine Turnpike/I-95.

## FOR LEASE: \$2,015 - \$2,700/month Gross