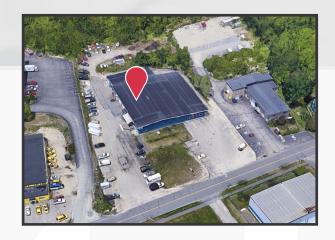

# 390 Presumpscot Street

Portland, ME 04103

## **Property Overview**

| Landlord             | MKC Properties Inc.                                      |
|----------------------|----------------------------------------------------------|
| Building Size        | 17,600± SF                                               |
| Land Size            | 1.9± acres                                               |
| Assessor's Reference | Map 422, Block B, Lot 12                                 |
| Zoning               | Industrial (IM)                                          |
| Available Space      | 1,882 - 2,522± SF                                        |
| Year Built           | 1968                                                     |
| Overhead Doors       | One (1) 10'×10' drive-in OHD, One (1) 8'×8' drive-in OHD |
| Utilities            | Public water and sewer, natural gas                      |
| Parking              | Ample on-site                                            |