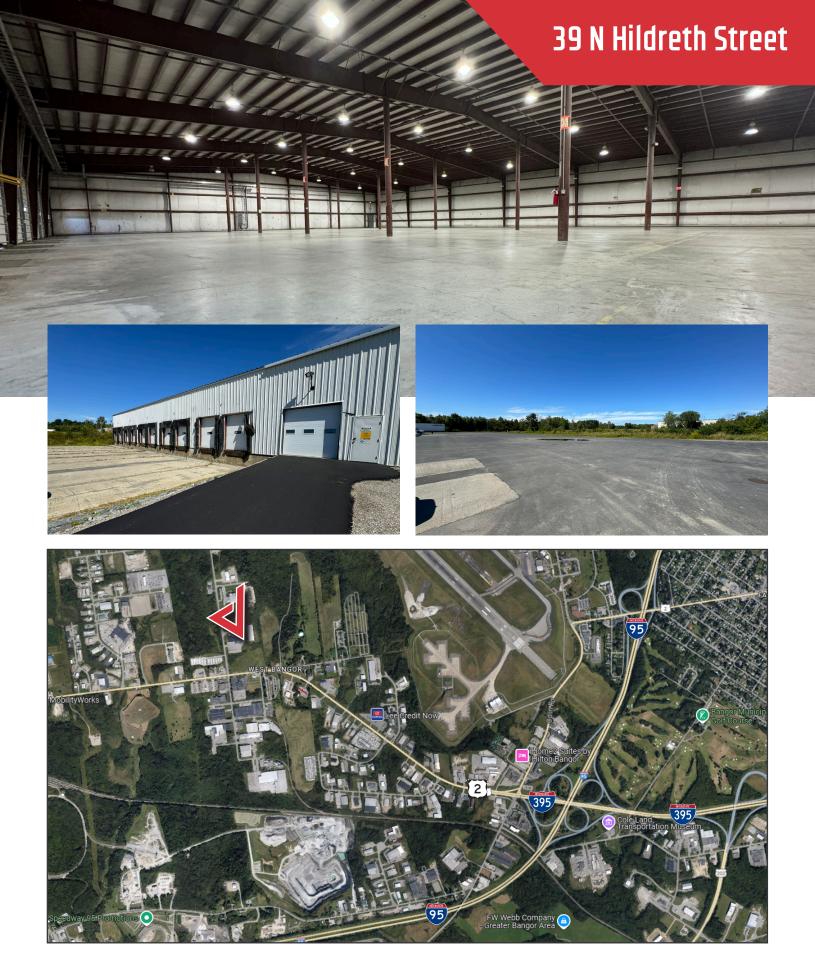

# 39 N Hildreth Street, Bangor

## Property Highlights

- 20' ceilings, 10 loading docks, 1 OHD
- Less than 2 miles to I-95 & I-395
- Ample paved parking

## **Property Description**

Star Duck Tisse and Paper

We are pleased to offer this 42,000± SF industrial/warehouse space for lease at 39 N Hildreth Street in Bangor. The space offers 20' ceiling heights, ten loading docks, one drive-in OHD, and ample paved parking. The site is conveniently located less than 2 miles to I-95 and I-395.