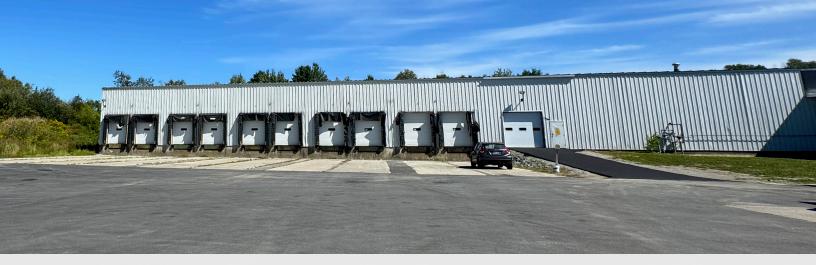

## Property Highlights

- 20' ceilings, 10 loading docks, 1 OHD
- Less than 2 miles to I-95 & I-395
- Ample paved parking

## **Property Description**

Star Duck Tisse and Paper

We are pleased to offer this 42,000± SF industrial/warehouse space for lease at 39 N Hildreth Street in Bangor. The space offers 20' ceiling heights, ten loading docks, one drive-in OHD, and ample paved parking. The site is conveniently located less than 2 miles to I-95 and I-395.

#### Property Overview

| Owner                | J.B. Brown & Sons                               |
|----------------------|-------------------------------------------------|
| Building Size        | 106,000± SF                                     |
| Space Available      | 42,000± SF                                      |
| Lot Size             | 10.29± acres                                    |
| Assessor's Reference | R08-002                                         |
| Annual Taxes         | \$0.35/SF (2024)                                |
| Zoning               | GC&S                                            |
| Year Built           | 2002, new section                               |
| Construction         | Metal                                           |
| Roof & Siding        | Metal                                           |
| Flooring             | Concrete                                        |
| Utilities            | Public water and sewer, electrical, natural gas |
| Ceiling Height       | 20'                                             |
| Overhead Doors       | One (1)                                         |
| Loading Docks        | Ten (10)                                        |
| HVAC                 | None                                            |
| Electrical           | 1200 amps, 3 Phase                              |
| Bathrooms            | New, shared                                     |
| Parking              | On-site, in-common                              |