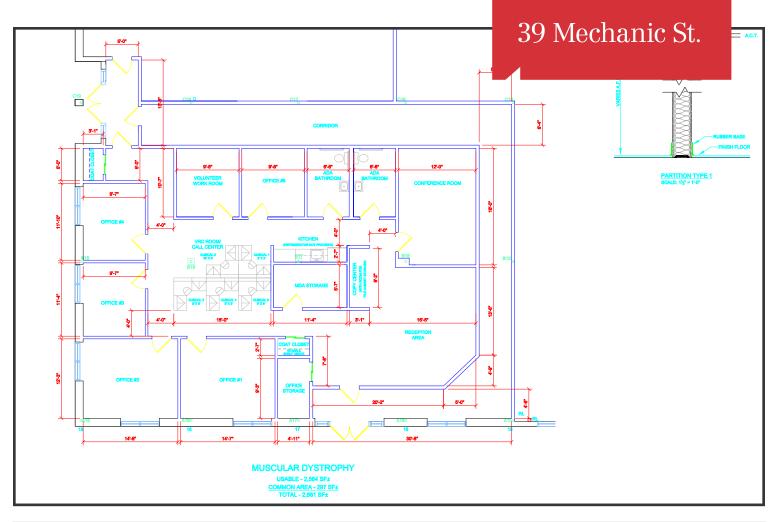

### **Property Description**

We are pleased to offer for lease a 2,861± SF office suite located at 39 Mechanic Street in Westbrook. The property offers an abundance of on-site parking in three surface parking lots, as well as available on-street parking.

## Property Overview

| Building Size                | 30,826± SF                                                            |
|------------------------------|-----------------------------------------------------------------------|
| Lot Size                     | 1.17± acres                                                           |
| Available Space              | 2,861± SF                                                             |
| Assessor's Reference         | Map 28, Lot 84                                                        |
| Zoning                       | City Center District                                                  |
| <b>Building Construction</b> | Steel frame                                                           |
| Facade                       | Wide clapboard with glass                                             |
| Roof                         | Flat rubber membrane                                                  |
| HVAC                         | Gas-fired HVAC. Separately metered.                                   |
| Utilities                    | Public water and sewer, electricity, telephone, cable and natural gas |
| Ceiling Height               | 9'6"                                                                  |
| Electrical                   | 2000 Amp, 120/208 volt, 3 phase, 4 wire service                       |
| Sprinkler                    | Full coverage wet system                                              |
| Parking                      | Ample on-site parking available at no cost to tenant                  |