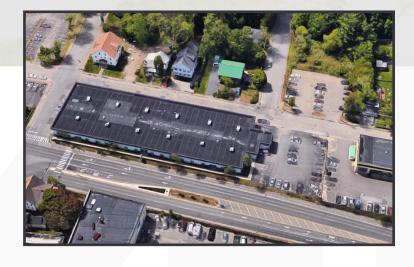

### **Property Description**

We are pleased to offer for lease a 2,861± SF office suite located at 39 Mechanic Street in Westbrook. The property offers an abundance of on-site parking in three surface parking lots, as well as available on-street parking.

39 Mechanic Street is located a short distance from the Maine Mall and provides easy access via various connector roads and interstate/highway spurs. The property is just 10 minutes from Downtown Portland and is just a few miles from the Portland International Jetport.