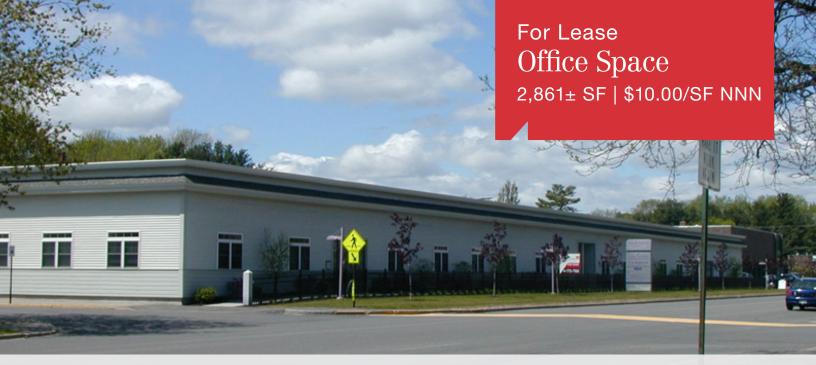

# Highly Visible Office Space

39 Mechanic Street Westbrook, Maine

### **Property Description**

We are pleased to offer for lease a 2,861± SF office suite located at 39 Mechanic Street in Westbrook. The property offers an abundance of on-site parking in three surface parking lots, as well as available on-street parking.