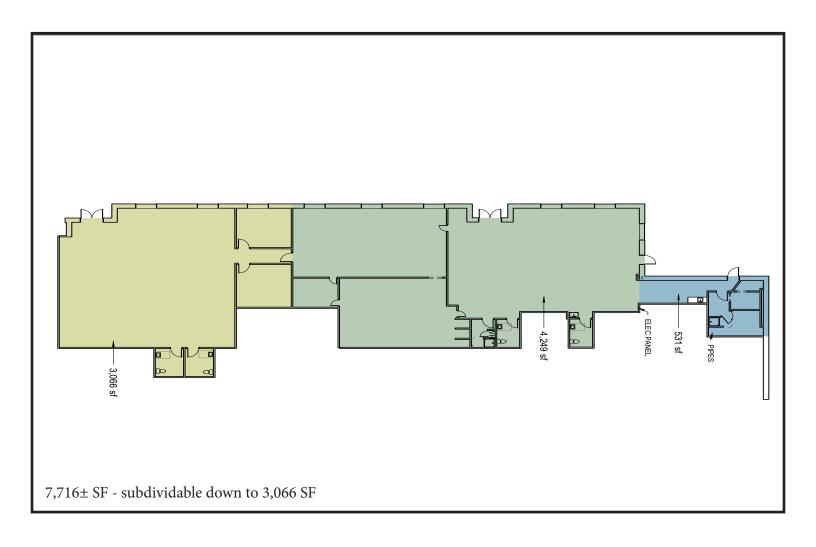

### Property Description

We are pleased to offer 3,066 -  $7,716\pm$  SF of office/flex space for lease at 39 Mechanic Street in Westbrook. The property offers an abundance of on-site parking in three surface parking lots, as well as available on-street parking.

## Property Overview

| Building Size         | 30,826± SF                                                            |
|-----------------------|-----------------------------------------------------------------------|
| Lot Size              | 1.17± acres                                                           |
| Available Space       | 3,066 - 7,716± SF (flex)                                              |
| Assessor's Reference  | Map 28, Lot 84                                                        |
| Zoning                | City Center District                                                  |
| Building Construction | Steel frame                                                           |
| Facade                | Wide clapboard with glass                                             |
| Roof                  | Flat rubber membrane                                                  |
| HVAC                  | Gas-fired HVAC. Separately metered.                                   |
| Utilities             | Public water and sewer, electricity, telephone, cable and natural gas |
| Ceiling Height        | 9'6"                                                                  |
| Electrical            | 2000 Amp, 120/208 volt, 3 phase, 4 wire service                       |
| Sprinkler             | Full coverage wet system                                              |
| Parking               | Ample on-site parking available at no cost to tenant                  |