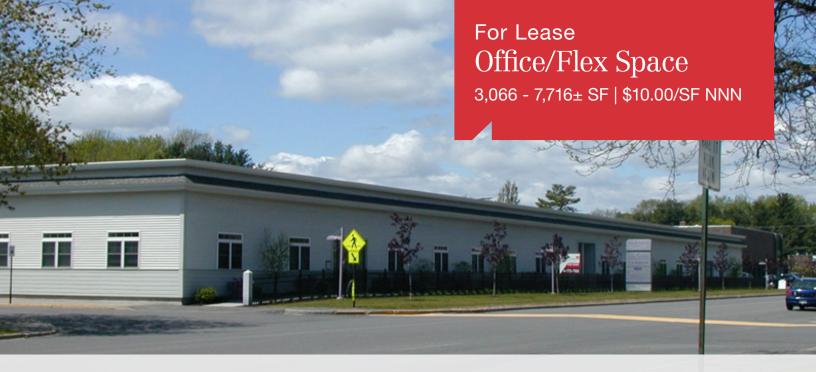

# Highly Visible Office/Flex Space

39 Mechanic Street Westbrook, Maine

### Property Description

We are pleased to offer 3,066 -  $7,716\pm$  SF of office/flex space for lease at 39 Mechanic Street in Westbrook. The property offers an abundance of on-site parking in three surface parking lots, as well as available on-street parking.

FOR LEASE: \$10.00/SF NNN NNN Expenses: \$4.20/SF