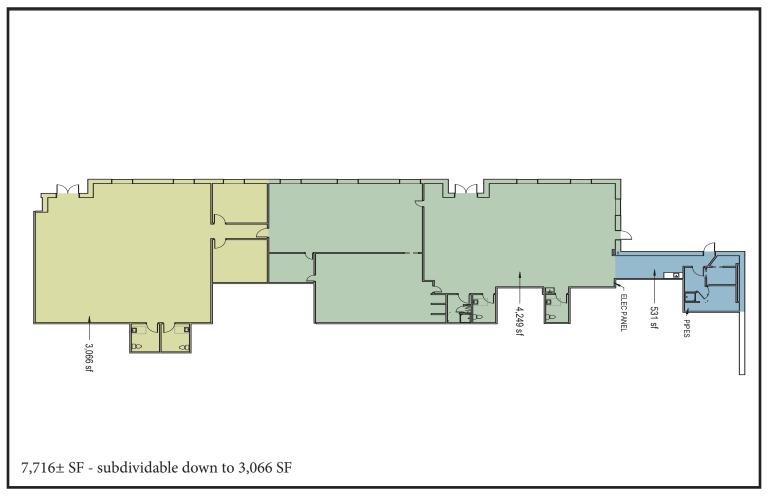

#### **Property Description**

We are pleased to offer 3,066 -  $7,716\pm$  SF of flex space for lease at 39 Mechanic Street in Westbrook. The property offers an abundance of on-site parking in three surface parking lots, as well as available on-street parking.

## Property Overview

| Building Size         | 30,826± SF                                                            |
|-----------------------|-----------------------------------------------------------------------|
| Lot Size              | 1.17± acres                                                           |
| Available Space       | 3,066 - 7,716± SF (flex)                                              |
| Assessor's Reference  | Map 28, Lot 84                                                        |
| Zoning                | City Center District                                                  |
| Building Construction | Steel frame                                                           |
| Facade                | Wide clapboard with glass                                             |
| Roof                  | Flat rubber membrane                                                  |
| HVAC                  | Gas-fired HVAC. Separately metered.                                   |
| Utilities             | Public water and sewer, electricity, telephone, cable and natural gas |
| Ceiling Height        | 9'6"                                                                  |
| Electrical            | 2000 Amp, 120/208 volt, 3 phase, 4 wire service                       |
| Sprinkler             | Full coverage wet system                                              |
| Parking               | Ample on-site parking available at no cost to tenant                  |