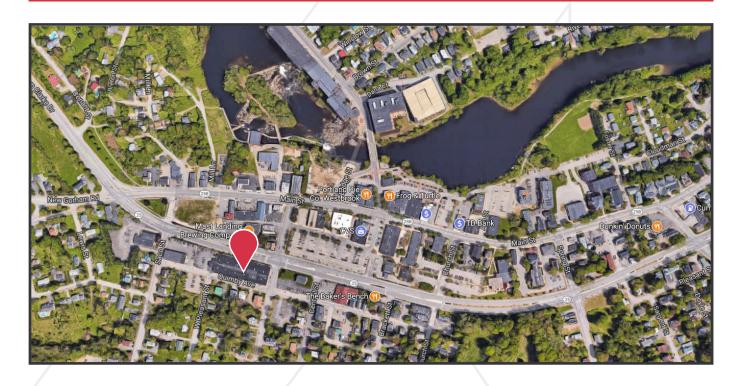

39 Mechanic Street is located a short distance from the Maine Mall and provides easy access via various connector roads and interstate/highway spurs. The property is just 10 minutes from Downtown Portland and is just a few miles from the Portland International Jetport.