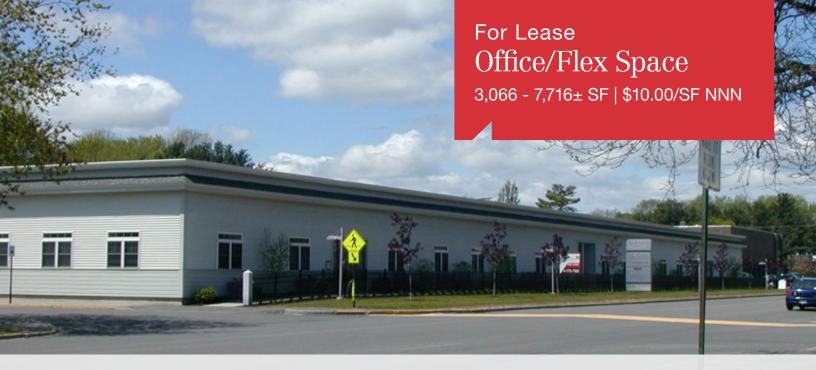

# Highly Visible Office Space

39 Mechanic Street Westbrook, Maine

#### **Property Description**

We are pleased to offer 3,066 -  $7,716\pm$  SF of flex space for lease at 39 Mechanic Street in Westbrook. The property offers an abundance of on-site parking in three surface parking lots, as well as available on-street parking.