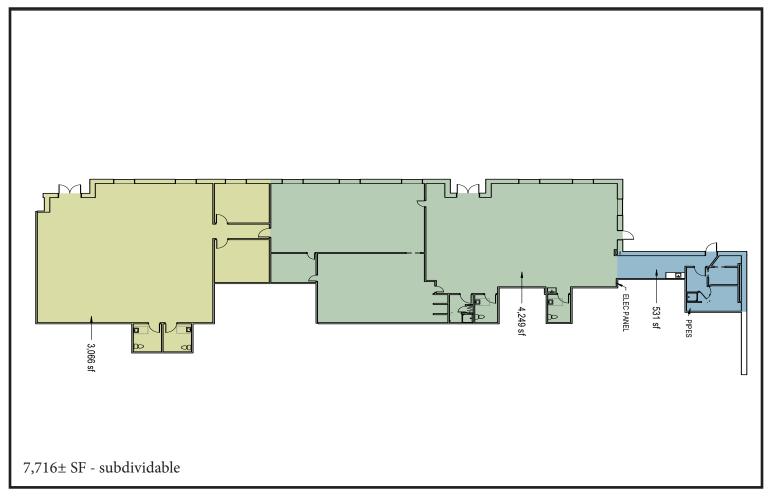

### **Property Description**

We are pleased to offer for lease a 4,998± SF office suite and a 7,716± SF flex suite, which can be combined for a total of 12,758± SF, at 39 Mechanic Street in Westbrook. The property offers an abundance of on-site parking in three surface parking lots, as well as available on-street parking.

## Property Overview

| Building Size         | 30,826± SF                                                            |
|-----------------------|-----------------------------------------------------------------------|
| Lot Size              | 1.17± acres                                                           |
| Available Space       | 4,998± SF (office) & 7,716± SF (flex); Combined for 12,758± SF        |
| Assessor's Reference  | Map 28, Lot 84                                                        |
| Zoning                | City Center District                                                  |
| Building Construction | Steel frame                                                           |
| Facade                | Wide clapboard with glass                                             |
| Roof                  | Flat rubber membrane                                                  |
| HVAC                  | Gas-fired HVAC. Separately metered.                                   |
| Utilities             | Public water and sewer, electricity, telephone, cable and natural gas |
| Ceiling Height        | 9'6"                                                                  |
| Electrical            | 2000 Amp, 120/208 volt, 3 phase, 4 wire service                       |
| Sprinkler             | Full coverage wet system                                              |
| Parking               | Ample on-site parking available at no cost to tenant                  |