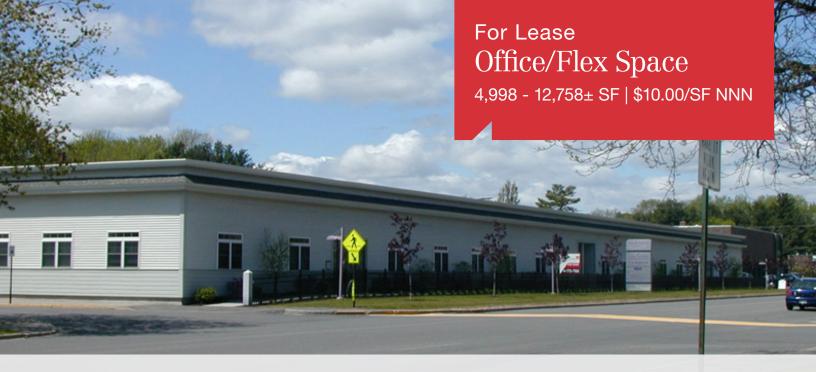

# Highly Visible Office Space

39 Mechanic Street Westbrook, Maine

### **Property Description**

We are pleased to offer for lease a 4,998± SF office suite and a 7,716± SF flex suite, which can be combined for a total of 12,758± SF, at 39 Mechanic Street in Westbrook. The property offers an abundance of on-site parking in three surface parking lots, as well as available on-street parking.

FOR LEASE: \$10.00/SF NNN NNN Expenses: \$4.20/SF