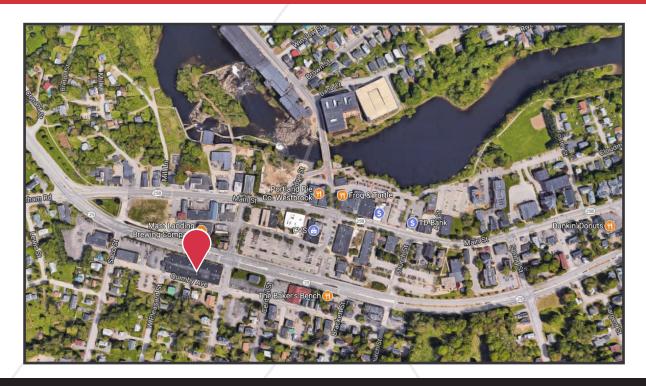

39 Mechanic Street is located a short distance from the Maine Mall and provides easy access via various connector roads and interstate/highway spurs. The property is just 10 minutes from Downtown Portland and is just a few miles from the Portland International Jetport.