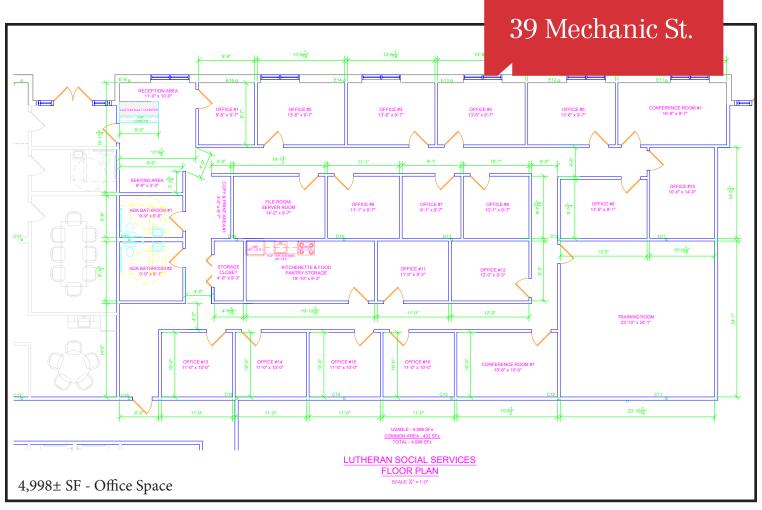

### **Property Description**

We are pleased to offer for lease a 4,998± SF office suite and a 7,716± SF flex suite, which can be combined for a total of 12,758± SF, at 39 Mechanic Street in Westbrook. The property offers an abundance of on-site parking in three surface parking lots, as well as available on-street parking.

## Property Overview

| Building Size         | 30,826± SF                                                            |
|-----------------------|-----------------------------------------------------------------------|
| Lot Size              | 1.17± acres                                                           |
| Available Space       | 4,998± SF (office) & 7,716± SF (flex); Combined for 12,758± SF        |
| Assessor's Reference  | Map 28, Lot 84                                                        |
| Zoning                | City Center District                                                  |
| Building Construction | Steel frame                                                           |
| Facade                | Wide clapboard with glass                                             |
| Roof                  | Flat rubber membrane                                                  |
| HVAC                  | Gas-fired HVAC. Separately metered.                                   |
| Utilities             | Public water and sewer, electricity, telephone, cable and natural gas |
| Ceiling Height        | 9'6"                                                                  |
| Electrical            | 2000 Amp, 120/208 volt, 3 phase, 4 wire service                       |
| Sprinkler             | Full coverage wet system                                              |
| Parking               | Ample on-site parking available at no cost to tenant                  |