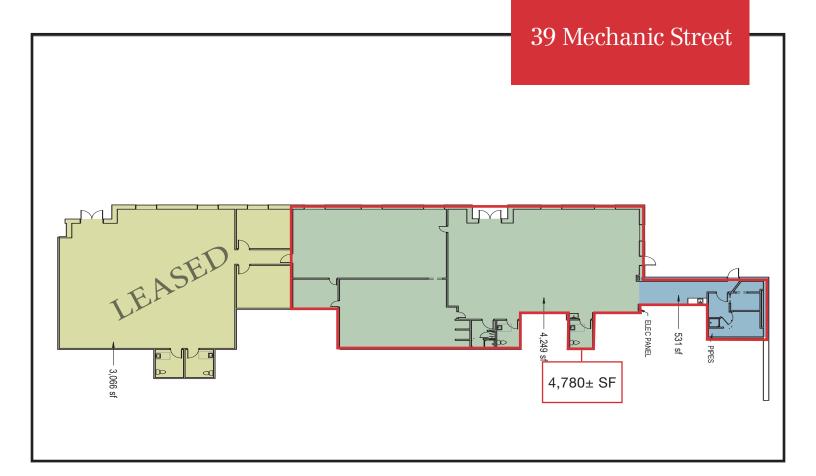

#### **Property Description**

We are pleased to offer  $2,000 - 4,780 \pm$  SF of office/flex space for lease at 39 Mechanic Street in Westbrook. The property offers an abundance of on-site parking in three surface parking lots, as well as available on-street parking.

## Property Overview

| Building Size         | 30,826± SF                                                            |
|-----------------------|-----------------------------------------------------------------------|
| Lot Size              | 1.17± acres                                                           |
| Available Space       | 4,780± SF                                                             |
| Assessor's Reference  | Map 28, Lot 84                                                        |
| Zoning                | City Center District                                                  |
| Building Construction | Steel frame                                                           |
| Facade                | Wide clapboard with glass                                             |
| Roof                  | Flat rubber membrane                                                  |
| HVAC                  | Gas-fired HVAC. Separately metered.                                   |
| Utilities             | Public water and sewer, electricity, telephone, cable and natural gas |
| Electrical            | 2000 Amp, 120/208 volt, 3 phase, 4 wire service                       |
| Sprinkler             | Full coverage wet system                                              |
| Parking               | Ample on-site parking available at no cost to tenant                  |