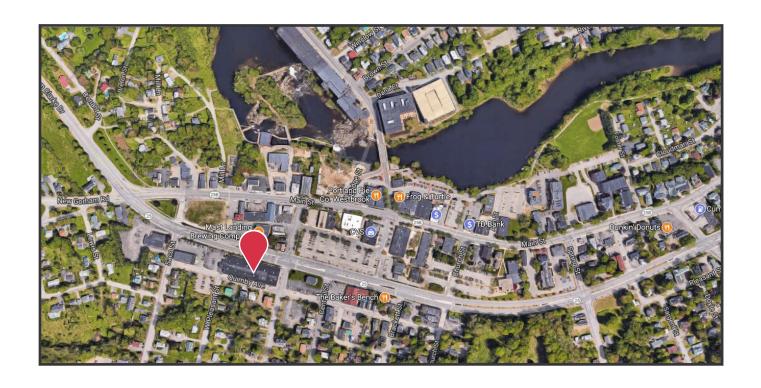

39 Mechanic Street is located a short distance from the Maine Mall and provides easy access via various connector roads and interstate/highway spurs. The property is just 10 minutes from Downtown Portland and is just a few miles from the Portland International Jetport.