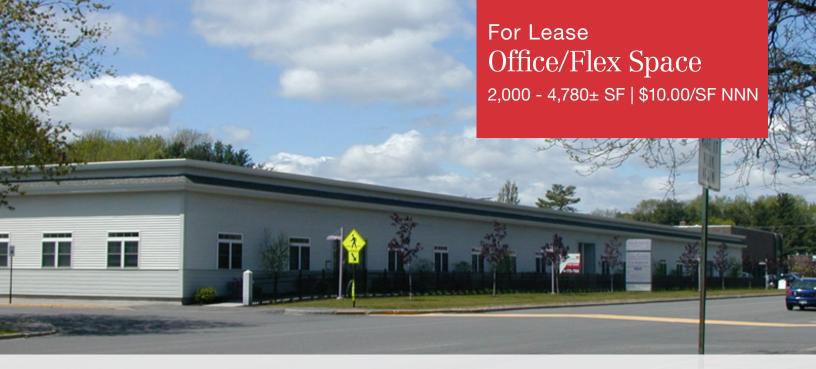

# Highly Visible Office/Flex Space

39 Mechanic Street Westbrook, Maine

#### **Property Description**

We are pleased to offer  $2,000 - 4,780 \pm$  SF of office/flex space for lease at 39 Mechanic Street in Westbrook. The property offers an abundance of on-site parking in three surface parking lots, as well as available on-street parking.

FOR LEASE: \$10.00/SF NNN NNN Expenses: \$4.20/SF