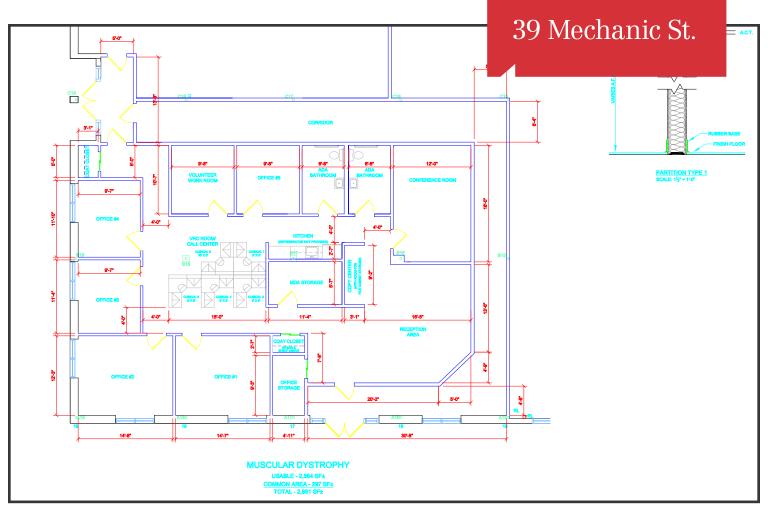

### **Property Description**

We are pleased to offer for lease a 2,861± SF office suite and a 7,716± SF flex suite located at 39 Mechanic Street in Westbrook. The property offers an abundance of on-site parking in three surface parking lots, as well as available on-street parking.

## Property Overview

| Building Size         | 30,826± SF                                                            |
|-----------------------|-----------------------------------------------------------------------|
| Lot Size              | 1.17± acres                                                           |
| Available Space       | 2,861± SF (office) 7,716± SF (flex)                                   |
| Assessor's Reference  | Map 28, Lot 84                                                        |
| Zoning                | City Center District                                                  |
| Building Construction | Steel frame                                                           |
| Facade                | Wide clapboard with glass                                             |
| Roof                  | Flat rubber membrane                                                  |
| HVAC                  | Gas-fired HVAC. Separately metered.                                   |
| Utilities             | Public water and sewer, electricity, telephone, cable and natural gas |
| Ceiling Height        | 9'6"                                                                  |
| Electrical            | 2000 Amp, 120/208 volt, 3 phase, 4 wire service                       |
| Sprinkler             | Full coverage wet system                                              |
| Parking               | Ample on-site parking available at no cost to tenant                  |