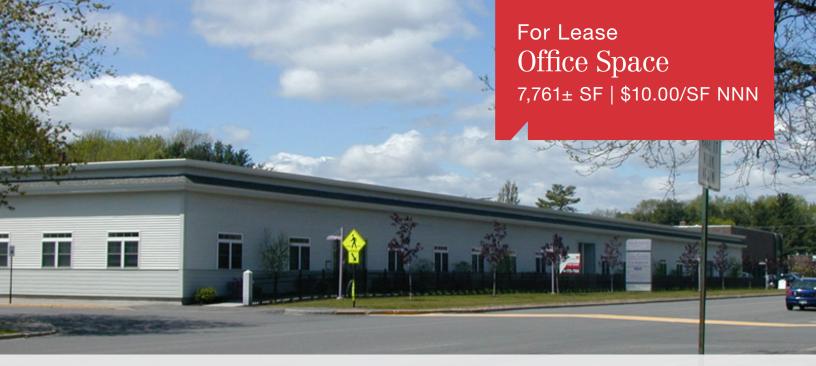

# Highly Visible Office Space

39 Mechanic Street Westbrook, Maine

### **Property Description**

We are pleased to offer for lease a 2,861± SF office suite and a 7,716± SF flex suite located at 39 Mechanic Street in Westbrook. The property offers an abundance of on-site parking in three surface parking lots, as well as available on-street parking.

FOR LEASE: \$10.00/SF NNN NNN Expenses: \$3.25/SF