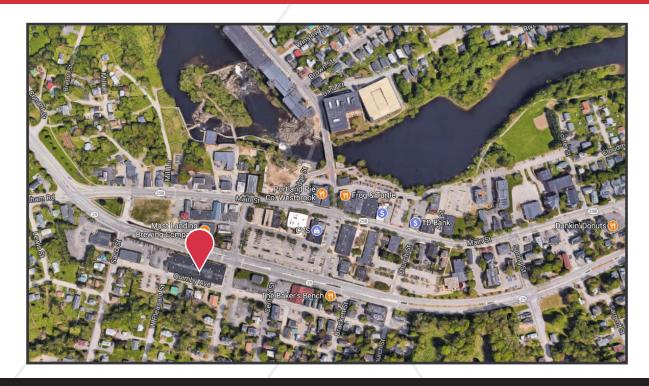

39 Mechanic Street is located a short distance from the Maine Mall and provides easy access via various connector roads and interstate/highway spurs. The property is just 10 minutes from Downtown Portland and is just a few miles from the Portland International Jetport.