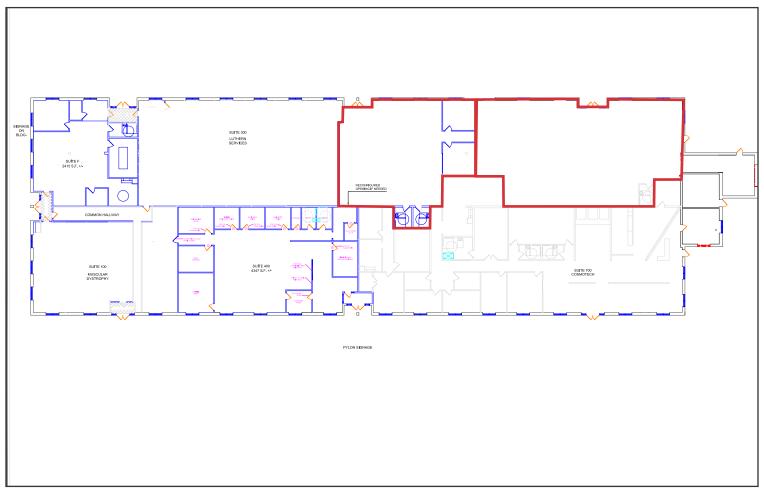

### **Property Description**

We are pleased to offer for lease a 2,861± SF office suite and a 7,716± SF flex suite located at 39 Mechanic Street in Westbrook. The property offers an abundance of on-site parking in three surface parking lots, as well as available on-street parking.

## Property Overview

| Building Size         | 30,826± SF                                                            |
|-----------------------|-----------------------------------------------------------------------|
| Lot Size              | 1.17± acres                                                           |
| Available Space       | 2,861± SF (office) 7,716± SF (flex)                                   |
| Assessor's Reference  | Map 28, Lot 84                                                        |
| Zoning                | City Center District                                                  |
| Building Construction | Steel frame                                                           |
| Facade                | Wide clapboard with glass                                             |
| Roof                  | Flat rubber membrane                                                  |
| HVAC                  | Gas-fired HVAC. Separately metered.                                   |
| Utilities             | Public water and sewer, electricity, telephone, cable and natural gas |
| Ceiling Height        | 9'6"                                                                  |
| Electrical            | 2000 Amp, 120/208 volt, 3 phase, 4 wire service                       |
| Sprinkler             | Full coverage wet system                                              |
| Parking               | Ample on-site parking available at no cost to tenant                  |