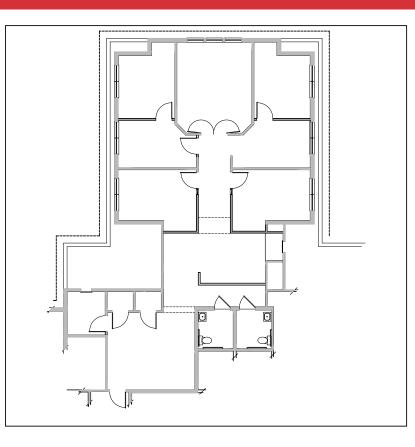

#### 383 US Route One

# Property Overview

| Building Size         | 20,672± SF                                               |
|-----------------------|----------------------------------------------------------|
| Lot Size              | 2.2± acres                                               |
| Space Available       | Suite 2D - 2,375± SF                                     |
| Building Construction | Steel frame                                              |
| Flooring              | Carpet and tile                                          |
| Bathrooms             | Two (2)                                                  |
| HVAC                  | Natural gas-fired forced hot air and central A/C         |
| Utilities             | Public water and sewer, electric, cable, and natural gas |
| Phone System          | Included in Suite 2D                                     |
| Parking Ratio         | 5:1,000± SF                                              |
| Sprinklers            | Full coverage wet system                                 |
| Elevator              | Yes                                                      |
| Accessibility         | Handicapped accessible                                   |
| Zoning                | B-2 Commercial                                           |