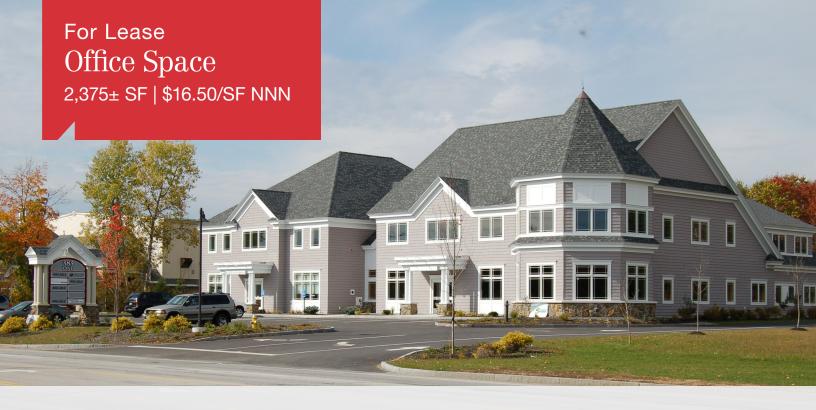

## 383 US Route One

Scarborough, Maine

### **Property Description**

We are pleased to offer 2,375± SF of Class A office space for lease at 383 US Route One, Scarborough. This office building offers tenants a convenient location, excellent visibility, and ample on-site parking. The property is located less than 2 miles from I-95 and offers pylon signage on Route One.

# FOR LEASE: \$16.50/SF NNN Estimated NNN;s: \$5.96/SF