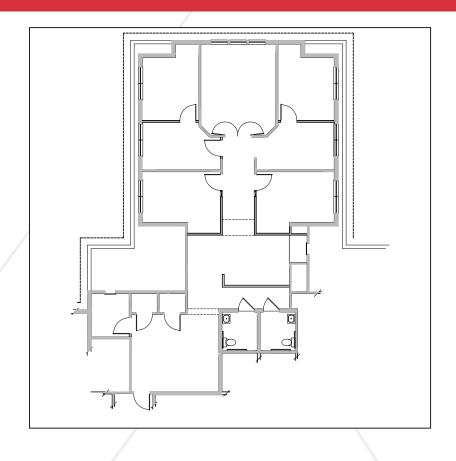

## Property Overview

| Building Size         | 20,672± SF                                               |
|-----------------------|----------------------------------------------------------|
| Lot Size              | 2.2± acres                                               |
| Space Available       | Suite 2D - 2,375± SF                                     |
| Building Construction | Steel frame                                              |
| Flooring              | Carpet and tile                                          |
| Bathrooms             | Two (2)                                                  |
| HVAC                  | Natural gas-fired forced hot air and central A/C         |
| Utilities             | Public water and sewer, electric, cable, and natural gas |
| Phone System          | Included in Suite 2D                                     |
| Parking Ratio         | 5:1,000± SF                                              |
| Sprinklers            | Full coverage wet system                                 |
| Elevator              | Yes                                                      |
| Accessibility         | Handicapped accessible                                   |
| Zoning                | B-2 Commercial                                           |