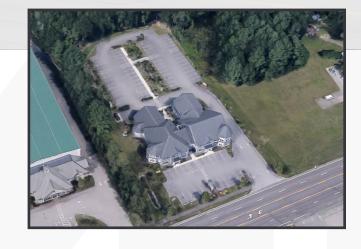

### **Property Description**

We are pleased to offer 2,375± SF of Class A office space for lease at 383 US Route One, Scarborough. This office building offers tenants a convenient location, excellent visibility, and ample on-site parking. The property is located less than 2 miles from I-95 and offers pylon signage on Route One.

## Property Overview

| Building Size         | 20,672± SF                                               |
|-----------------------|----------------------------------------------------------|
| Lot Size              | 2.2± acres                                               |
| Space Available       | Suite 2D - 2,375± SF                                     |
| Building Construction | Steel frame                                              |
| Flooring              | Carpet and tile                                          |
| Bathrooms             | Two (2)                                                  |
| HVAC                  | Natural gas-fired forced hot air and central A/C         |
| Utilities             | Public water and sewer, electric, cable, and natural gas |
| Phone System          | Included in Suite 2D                                     |
| Parking Ratio         | 5:1,000± SF                                              |
| Sprinklers            | Full coverage wet system                                 |
| Elevator              | Yes                                                      |
| Accessibility         | Handicapped accessible                                   |
| Zoning                | B-2 Commercial                                           |