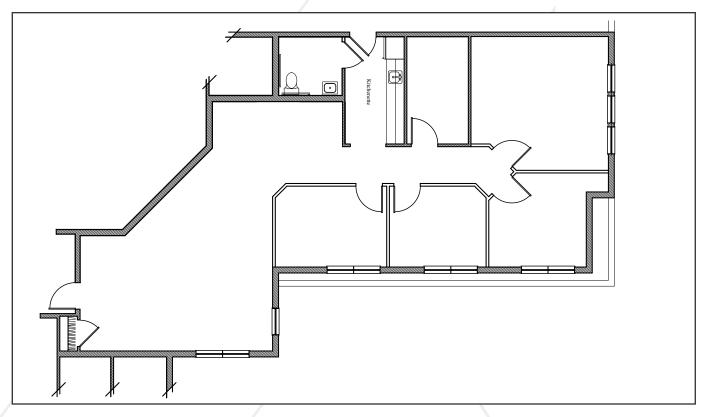

### **Property Description**

We are pleased to offer a 1,709± SF, Class A office suite for lease at 383 US Route 1, Scarborough. This office building offers tenants a convenient location, excellent visibility, and ample on-site parking. The property is located less than 2 miles from I-95 and offers pylon signage on Route One. The available space offers en suite kitchenette and restroom.

## **Property Overview**

|                      | /                                                        |
|----------------------|----------------------------------------------------------|
| Building Size        | 23,264± SF                                               |
| Lot Size             | 2.65± acres                                              |
| Assessor's Reference | Map U038, Lot 13A                                        |
| Zoning               | B-2 Commercial                                           |
| Space Available      | Suite 2A - 1,709± SF                                     |
| Available            | April 2021                                               |
| Flooring             | Carpet and tile                                          |
| Bathrooms            | One (1)                                                  |
| HVAC                 | Natural gas-fired forced hot air and central A/C         |
| Utilities            | Public water and sewer, electric, cable, and natural gas |
| Parking Ratio        | 5:1,000± SF                                              |
| Sprinklers           | Full coverage wet system                                 |
| Elevator             | Yes                                                      |
| Accessibility        | Handicapped accessible                                   |
|                      |                                                          |