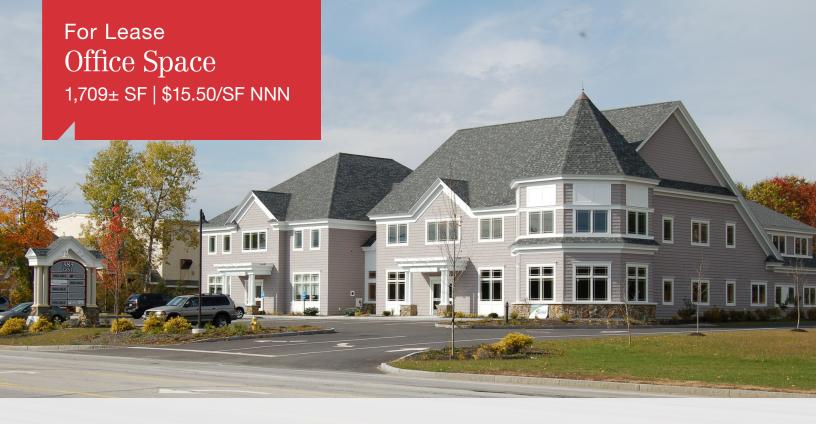

# 383 US Route One

Scarborough, Maine

## Property Description

We are pleased to offer a 1,709± SF, Class A office suite for lease at 383 US Route 1, Scarborough. This office building offers tenants a convenient location, excellent visibility, and ample on-site parking. The property is located less than 2 miles from I-95 and offers pylon signage on Route One. The available space offers en suite kitchenette and restroom.

# FOR LEASE: \$15.50/SF NNN Estimated NNN's: \$5.90/SF