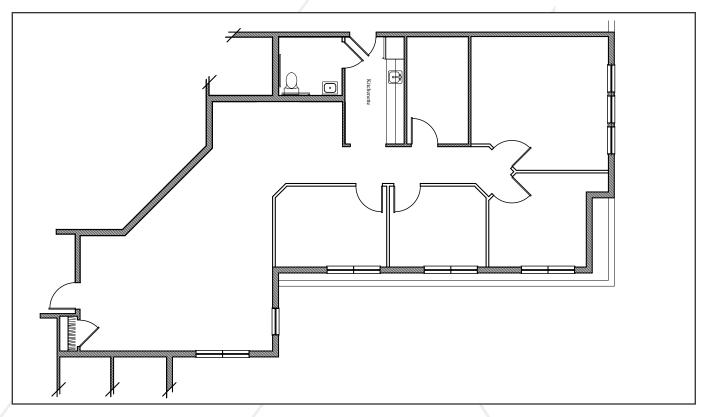

## Property Description

We are pleased to offer a 1,709± SF, Class A office suite for lease at 383 US Route 1, Scarborough. This office building offers tenants a convenient location, excellent visibility, and ample on-site parking. The property is located less than 2 miles from I-95 and offers pylon signage on Route One. The available space offers en suite kitchenette and restroom.

## Property Overview

| Building Size        | 23,264± SF                                               |
|----------------------|----------------------------------------------------------|
| Lot Size             | 2.65± acres                                              |
| Assessor's Reference | Map U038, Lot 13A                                        |
| Zoning               | B-2 Commercial                                           |
| Space Available      | Suite 2A - 1,709± SF                                     |
| Available            | April 2021                                               |
| Flooring             | Carpet and tile                                          |
| Bathrooms            | One (1)                                                  |
| HVAC                 | Natural gas-fired forced hot air and central A/C         |
| Utilities            | Public water and sewer, electric, cable, and natural gas |
| Parking Ratio        | 5:1,000± SF                                              |
| Sprinklers           | Full coverage wet system                                 |
| Elevator             | Yes                                                      |
| Accessibility        | Handicapped accessible                                   |
|                      |                                                          |