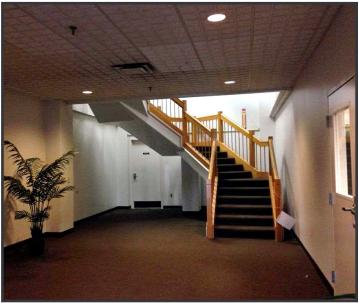

## **Property Highlights**

- Natural gas-fired, central HVAC
- Recently updated lobby
- Ample on-site parking
- Amenities include restrooms, kitchenette, and in common shower/locker room

#### **Property Overview**

| Building Size      | 80,000± SF                                                                |
|--------------------|---------------------------------------------------------------------------|
| Lot Size           | 9.6± acres                                                                |
| Available Space    | 3,920± SF - 1 <sup>st</sup> Floor                                         |
| HVAC               | Natural gas fired, central HVAC                                           |
| Lighting           | Recessed                                                                  |
| Flooring           | Carpet and hardwood                                                       |
| Featured Amenities | Two restrooms, shared kitchenette/breakroom, in-common shower/locker room |
| Parking            | Abundant on-site paved parking                                            |