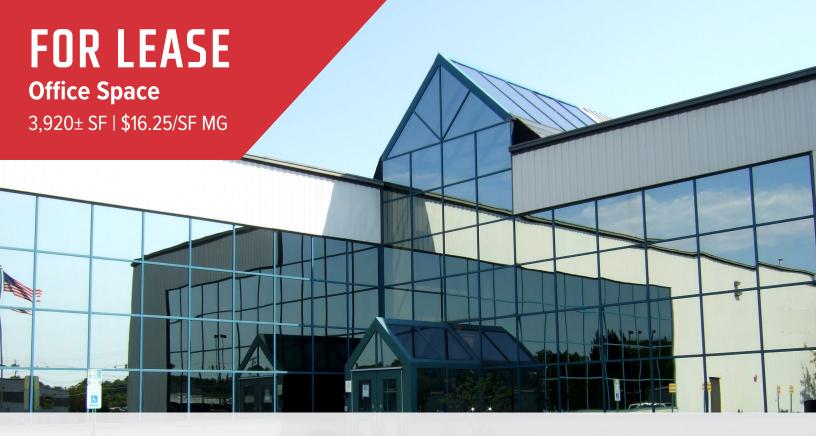

# **Property Description**

We are pleased to offer a 3,920± SF, move-in ready office suite for lease at 380 Riverside Street in Portland. Located less than one mile from Maine Turnpike Exit 48, the property features a prominent entrance, an abundance of natural light and a versatile layout. Join Wise Business Forms and Lowry & Associates.

FOR LEASE: \$16.25/SF MG