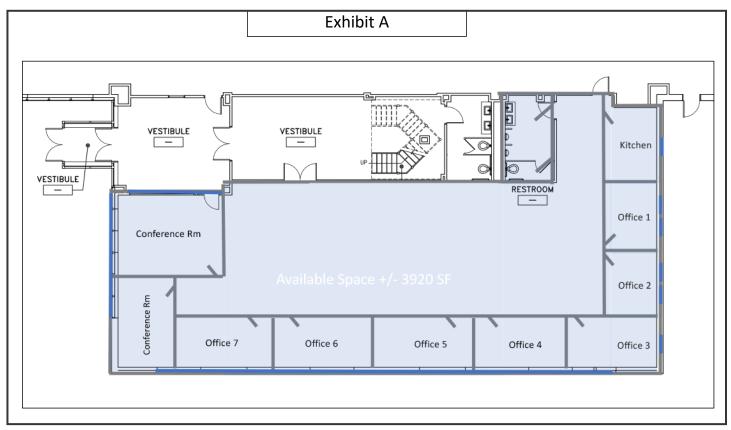

# **Property Description**

We are pleased to offer a 3,920± SF, move-in ready office suite for lease at 380 Riverside Street in Portland. Located less than one mile from Maine Turnpike Exit 48, the property features a prominent entrance, an abundance of natural light and a versatile layout. Join Wise Business Forms and Lowry & Associates.

#### **Property Overview**

| Building Size      | 80,000± SF                                                                |
|--------------------|---------------------------------------------------------------------------|
| Lot Size           | 9.6± acres                                                                |
| Available Space    | 3,920± SF - 1 <sup>st</sup> Floor                                         |
| HVAC               | Natural gas fired, central HVAC                                           |
| Lighting           | Recessed                                                                  |
| Flooring           | Carpet and hardwood                                                       |
| Featured Amenities | Two restrooms, shared kitchenette/breakroom, in-common shower/locker room |
| Parking            | Abundant on-site paved parking                                            |