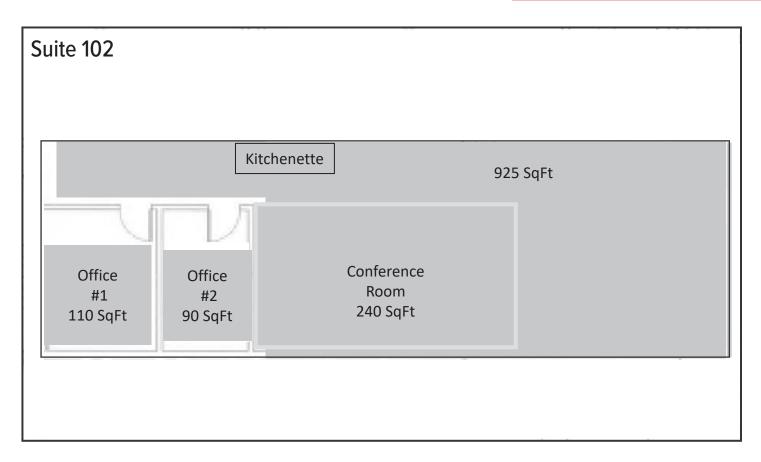

#### **Property Overview**

| Building Size      | 80,000± SF                                                                                           |
|--------------------|------------------------------------------------------------------------------------------------------|
| Lot Size           | 9.6± acres                                                                                           |
| Available Space    | Suite 102: 1,365± SF - First Floor Suite 202: 1,128± SF - Second Floor                               |
| HVAC               | Natural gas fired, central HVAC                                                                      |
| Lighting           | Recessed                                                                                             |
| Flooring           | Carpet and hardwood                                                                                  |
| Featured Amenities | Two shared restrooms, in-common shower/locker room                                                   |
| Parking            | Abundant on-site paved parking                                                                       |
| Signage            | On Riverside Street on the property's pylon sign as well as the suite's entrance                     |
| Miscellaneous      | Suite 102 has an exlusive use kitchenette area Suite 202 has an exlusive use kitchentte and restroom |