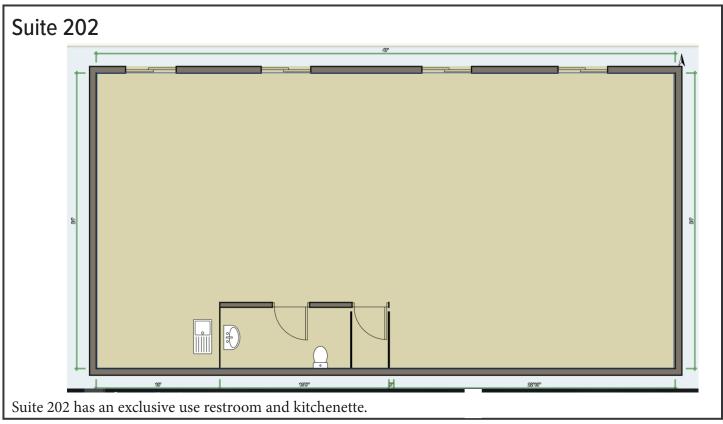

#### **Property Overview**

| Building Size      | 80,000± SF                                                                                           |
|--------------------|------------------------------------------------------------------------------------------------------|
| Lot Size           | 9.6± acres                                                                                           |
| Available Space    | Suite 102: 1,365± SF - First Floor Suite 202: 1,128± SF - Second Floor                               |
| HVAC               | Natural gas fired, central HVAC                                                                      |
| Lighting           | Recessed                                                                                             |
| Flooring           | Carpet and hardwood                                                                                  |
| Featured Amenities | Two shared restrooms, in-common shower/locker room                                                   |
| Parking            | Abundant on-site paved parking                                                                       |
| Signage            | On Riverside Street on the property's pylon sign as well as the suite's entrance                     |
| Miscellaneous      | Suite 102 has an exlusive use kitchenette area Suite 202 has an exlusive use kitchentte and restroom |