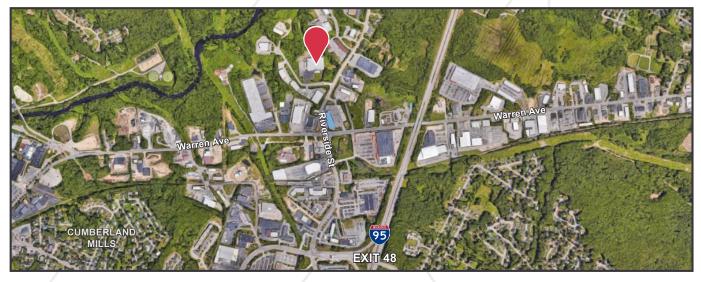

## **Property Description**

We are pleased to offer move-in ready office suites for lease at 380 Riverside Street. Located less than one mile from Maine Turnpike Exit 48, the property features a prominent entrance, an abundance of natural light and a versatile layout. Join Wise Business Forms and Lowry & Associates. Broker Contact