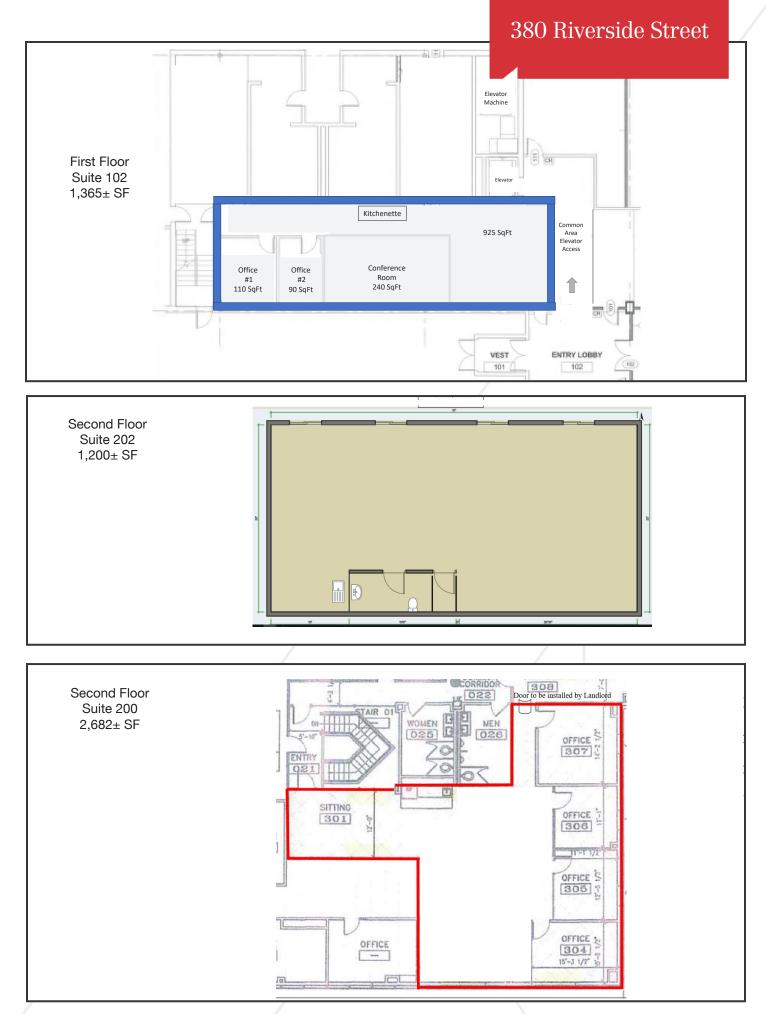

# **Property Overview**

| Building Size      | 80,000± SF                                                                |
|--------------------|---------------------------------------------------------------------------|
| Lot Size           | 9.6± acres                                                                |
| Available Spaces   | 1st Floor - 1,365± SF                                                     |
|                    | 2nd Floor - 1,200± SF                                                     |
|                    | 2nd Floor - 2,628± SF                                                     |
| HVAC               | Natural gas fired, central HVAC                                           |
| Lighting           | Recessed                                                                  |
| Flooring           | Carpet and hardwood                                                       |
| Featured Amenities | Two restrooms, shared kitchenette/breakroom, in-common shower/locker room |
| Parking            | Abundant on-site paved parking                                            |