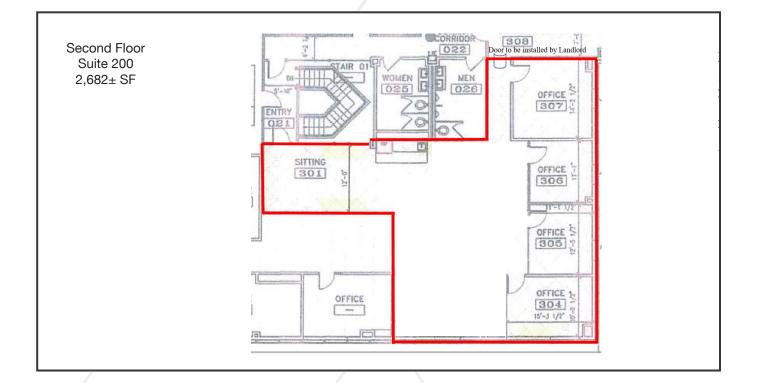

### **Property Overview**

| Building Size      | 80,000± SF                                                                |
|--------------------|---------------------------------------------------------------------------|
| Lot Size           | 9.6± acres                                                                |
| Available Spaces   | 1st Floor - 3,920± SF - LEASED                                            |
|                    | 2nd Floor - 1,200± SF                                                     |
|                    | 2nd Floor - 2,628± SF                                                     |
| HVAC               | Natural gas fired, central HVAC                                           |
| Lighting           | Recessed                                                                  |
| Flooring           | Carpet and hardwood                                                       |
| Featured Amenities | Two restrooms, shared kitchenette/breakroom, in-common shower/locker room |
| Parking            | Abundant on-site paved parking                                            |