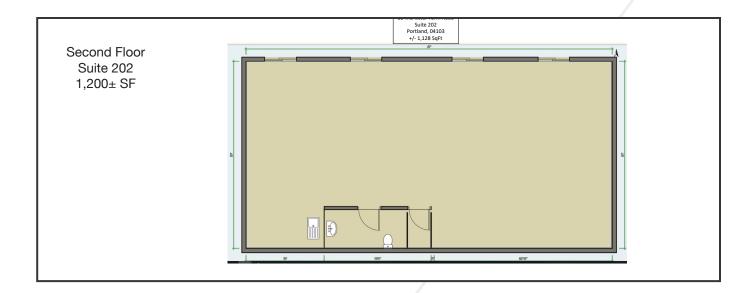

### **Property Overview**

| Building Size      | 80,000± SF                                                                |
|--------------------|---------------------------------------------------------------------------|
| Lot Size           | 9.6± acres                                                                |
| Available Spaces   | 1st Floor - 3,920± SF - LEASED                                            |
|                    | 2nd Floor - 1,200± SF                                                     |
|                    | 2nd Floor - 2,628± SF                                                     |
| HVAC               | Natural gas fired, central HVAC                                           |
| Lighting           | Recessed                                                                  |
| Flooring           | Carpet and hardwood                                                       |
| Featured Amenities | Two restrooms, shared kitchenette/breakroom, in-common shower/locker room |
| Parking            | Abundant on-site paved parking                                            |