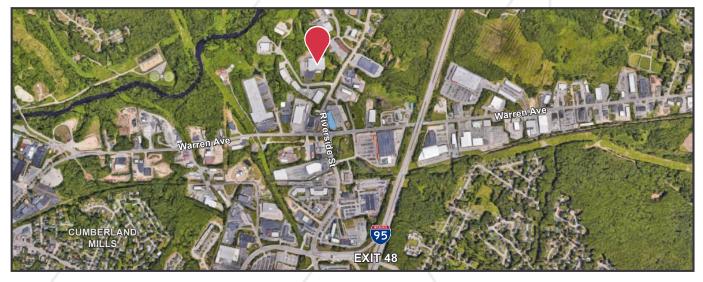

# **380 Riverside Street** Portland, Maine

#### **Property Description**

We are pleased to offer move-in ready office suites for lease at 380 Riverside Street. Located less than one mile from Maine Turnpike Exit 48, the property features a prominent entrance, an abundance of natural light and a versatile layout. Join Wise Business Forms, Manufacturers Association of Maine, and Lowry & Associates. Broker Contact