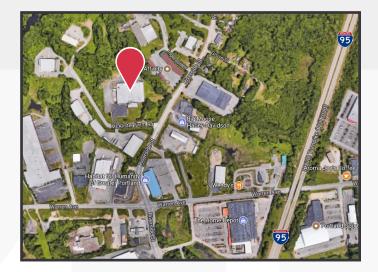

# **380 Riverside Street** Portland, Maine

#### **Property Description**

We are pleased to offer move-in ready office suites for lease at 380 Riverside Street. Located less than one mile from Maine Turnpike Exit 48, the property features a prominent entrance, an abundance of natural light and a versatile layout. Join Wise Business Forms, Manufacturers Association of Maine, and Lowry & Associates. Broker Contact