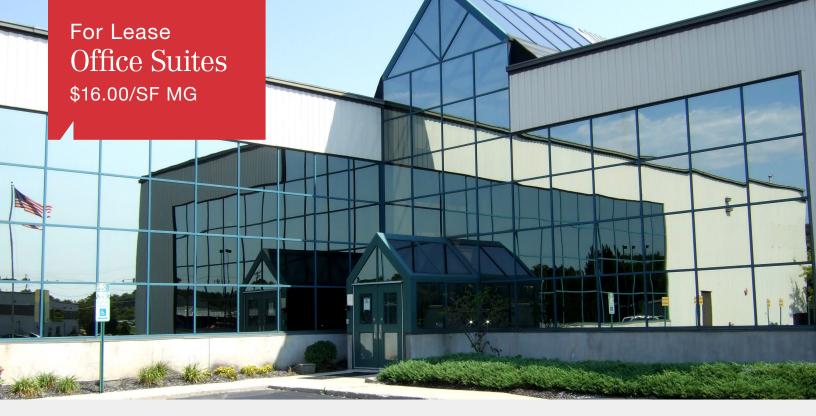

#### **Property Description**

We are pleased to offer move-in ready office suites for lease at 380 Riverside Street. Located less than one mile from Maine Turnpike Exit 48, the property features a prominent entrance, an abundance of natural light and a versatile layout. Join Wise Business Forms, Manufacturers Association of Maine, and Lowry & Associates.

#### FOR LEASE : \$16.00/SF MG Estimated CAM's : \$2.10/SF

10 Dana Street, Suite 400 Portland, ME 04101 207.773.7100 dunhamgroup.com