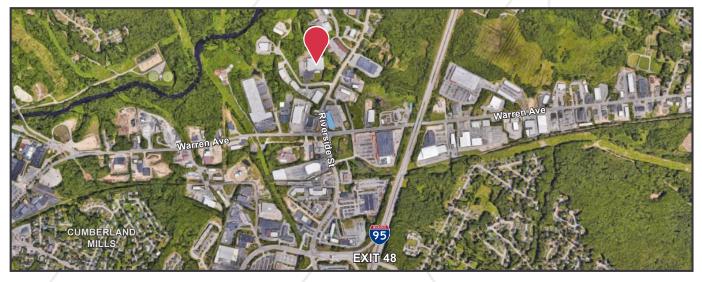

#### **Property Description**

We are pleased to offer move-in ready office suites for lease at 380 Riverside Street. Located less than one mile from Maine Turnpike Exit 48, the property features a prominent entrance, an abundance of natural light and a versatile layout. Join Wise Business Forms, Manufacturers Association of Maine, and Lowry & Associates.