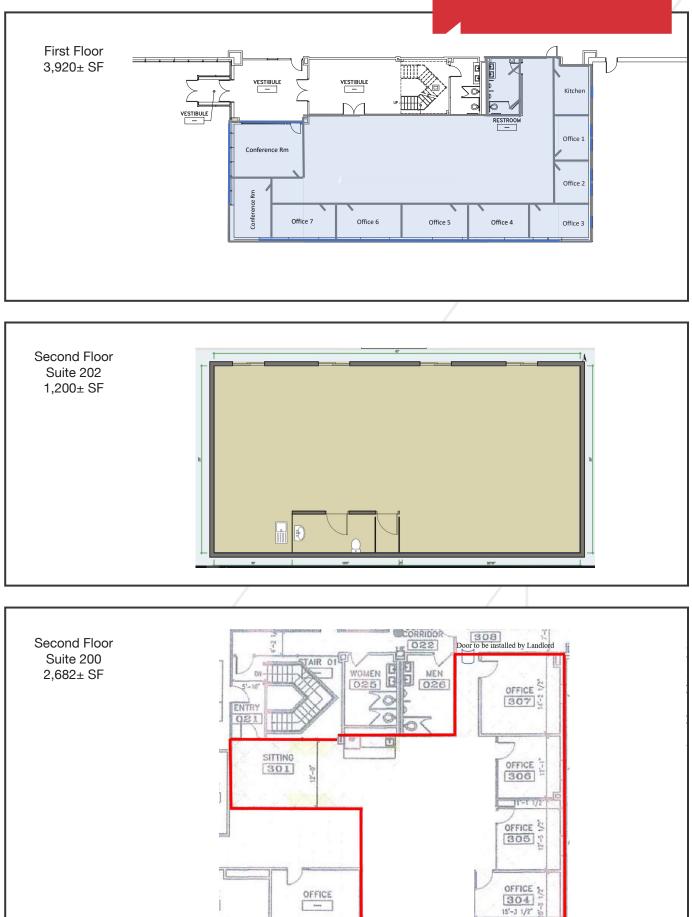

## **Property Overview**

| Building Size      | 80,000± SF                                                                |
|--------------------|---------------------------------------------------------------------------|
| Lot Size           | 9.6± acres                                                                |
| Available Spaces   | 1st Floor - 3,920± SF                                                     |
|                    | 2nd Floor - 1,200± SF                                                     |
|                    | 2nd Floor - 2,628± SF                                                     |
| HVAC               | Natural gas fired, central HVAC                                           |
| Lighting           | Recessed                                                                  |
| Flooring           | Carpet and hardwood                                                       |
| Featured Amenities | Two restrooms, shared kitchenette/breakroom, in-common shower/locker room |
| Parking            | Abundant on-site paved parking                                            |