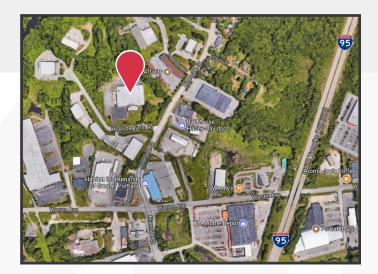

#### **Property Description**

We are pleased to offer move-in ready office suites for lease at 380 Riverside Street. Located less than one mile from Maine Turnpike Exit 48, the property features a prominent entrance, an abundance of natural light and a versatile layout. Join Wise Business Forms, Manufacturers Association of Maine, and Lowry & Associates.