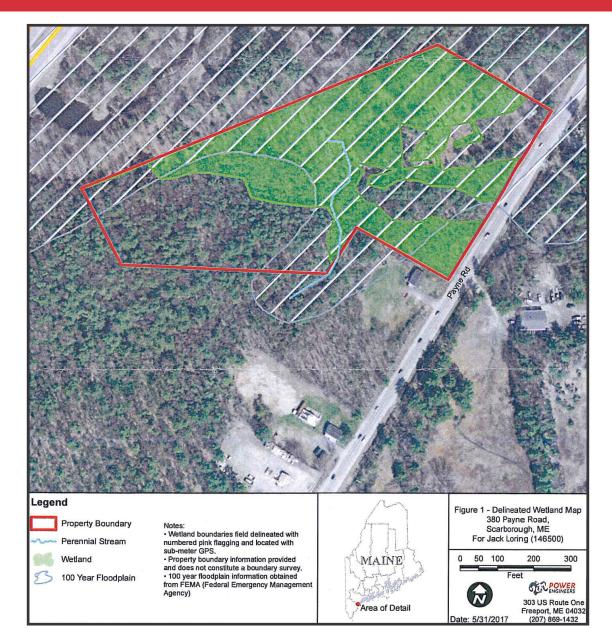

## **Property Description**

We are pleased to offer for sale 13± acres of vacant land with 6± acres of uplands on Payne Road in Scarborough. Ideally located between Exits 42 and 44 of the Maine Turnpike/I-95. The property is zoned general business (B3) with a shore land overlay.

#### **Property Overview**

| Owner                | Loring Acoustics Inc.                                  |
|----------------------|--------------------------------------------------------|
| Lot Size             | $13\pm$ acres (6± acres of uplands)                    |
| Assessor's Reference | Map R38, Lot 7                                         |
| Deed Reference       | Book 7546, Page 328                                    |
| Taxes                | \$1,995.29 (2017-2018)                                 |
| Utilities            | Municipal water, Public sewer is not available in road |
| Zoning               | Commercial (B3) with shore land overlay                |
| Frontage             | 565'± on Payne Road                                    |