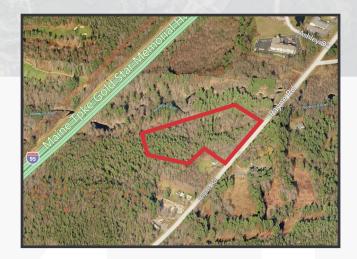

## **Property Description**

We are pleased to offer for sale 13± acres of vacant land with 6± acres of uplands on Payne Road in Scarborough. Ideally located between Exits 42 and 44 of the Maine Turnpike/I-95. The property is zoned general business (B3) with a shore land overlay.

#### **Property Overview**

| Owner                | Loring Acoustics Inc.                                  |
|----------------------|--------------------------------------------------------|
| Lot Size             | $13\pm$ acres (6± acres of uplands)                    |
| Assessor's Reference | Map R38, Lot 7                                         |
| Deed Reference       | Book 7546, Page 328                                    |
| Taxes                | \$1,995.29 (2017-2018)                                 |
| Utilities            | Municipal water, Public sewer is not available in road |
| Zoning               | Commercial (B3) with shore land overlay                |
| Frontage             | 565'± on Payne Road                                    |