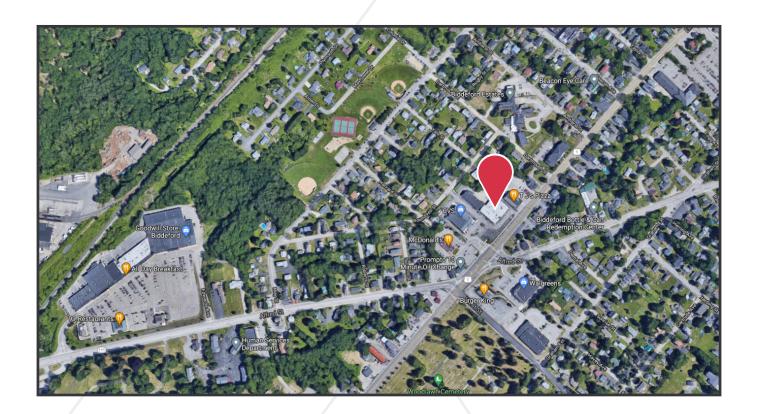

# 380 Elm Street, Unit 7 Biddeford, Maine

# **Property Description**

We are pleased to offer for lease a 1,751± SF retail suite at 380 Elm Street. Located at the Five Points intersection of Route One and Alfred Street, the center has great visibility, access, and signage potential. Join Aaron's, CVS, Super Dog, LivFit Athletics, Seacoast Physical Therapy, and Greenlife Garden Supply.