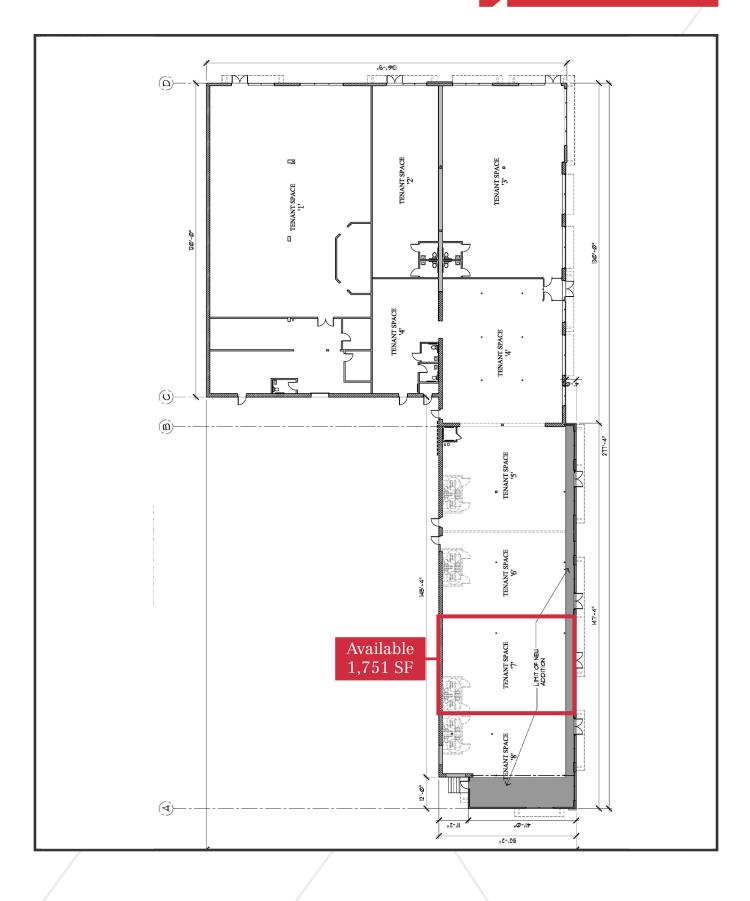

For Lease Retail Space 1,751± SF | \$14.00/SF NNN

# **Property Description**

We are pleased to offer for lease a 1,751± SF retail suite at 380 Elm Street. Located at the Five Points intersection of Route One and Alfred Street, the center has great visibility, access, and signage potential. Join Aaron's, CVS, Super Dog, LivFit Athletics, Seacoast Physical Therapy, and Greenlife Garden Supply.

# Property Overview

| Owner                | Five Points Realty, LLC              |
|----------------------|--------------------------------------|
| Building Size        | 23,539± SF                           |
| Available Space      | 1,751± SF, Unit 7                    |
| Lot Size             | 2.66± acres                          |
| Assessor's Reference | Map 27, Lot 173                      |
| Zoning               | B2                                   |
| Construction         | Concrete, cinderblock, and brick     |
| Flooring             | Commercial grade tile and carpet     |
| Utilities            | Public water, sewer                  |
| HVAC                 | Gas fired forced hot air & cental AC |
| Sprinkler System     | Full wet system                      |
| Parking              | Ample, on-site                       |