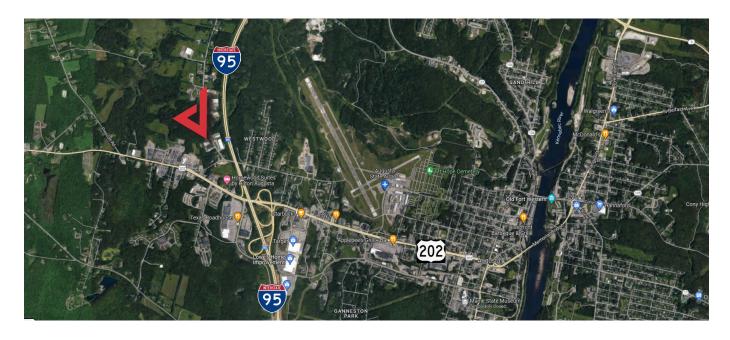

## **Property Description**

We are pleased to offer for lease a  $14,450\pm$  SF industrial building located at 38 Leighton Road in Augusta. The site features a  $1\pm$  acre lot that provides enough space for future building expansion. The property is located approximately 1 mile from The Maine Turnpike/I-95, Exit 109.