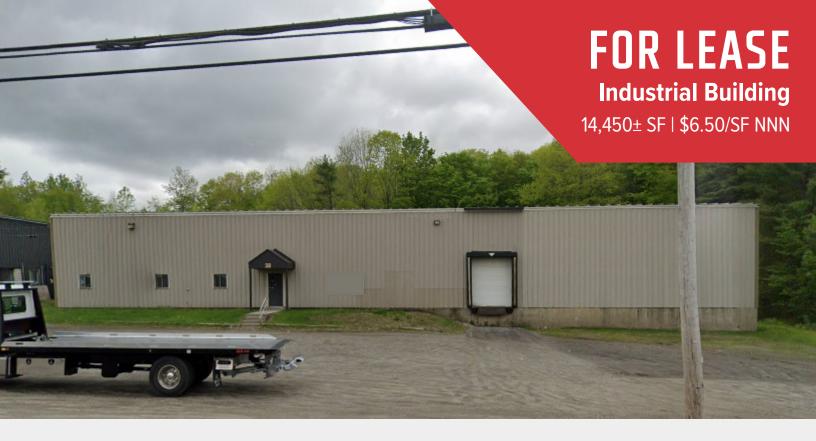

# 38 Leighton Road, Augusta

## **Property Description**

We are pleased to offer for lease a  $14,450\pm$  SF industrial building located at 38 Leighton Road in Augusta. The site features a  $1\pm$  acre lot that provides enough space for future building expansion. The property is located approximately 1 mile from The Maine Turnpike/I-95, Exit 109.

### FOR LEASE: \$6.50/SF NNN Estimated NNN's: \$1.40/SF (includes heat)