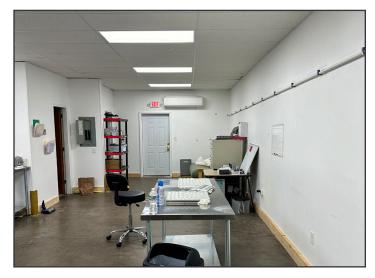

### **Property Description**

We are pleased to offer 4,000± SF of industrial space for lease at 36 Bartlett Road in the Gorham Industrial Park. This property is well located, in excellent condition and is professionally managed and maintained. The space includes efficient office layouts, restrooms and ample warehouse space that can accommodate any number of industrial users. The space has 14' clear height and 3-phase power and is conveniently located near I-95.