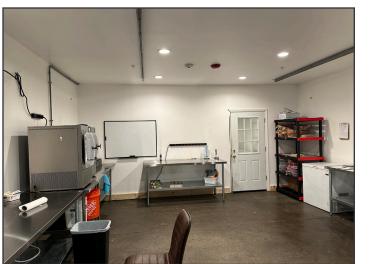

### **Property Description**

We are pleased to offer 4,000± SF of industrial space for lease at 36 Bartlett Road in the Gorham Industrial Park. This property is well located, in excellent condition and is professionally managed and maintained. The space includes efficient office layouts, restrooms and ample warehouse space that can accommodate any number of industrial users. The space has 14' clear height and 3-phase power and is conveniently located near I-95.