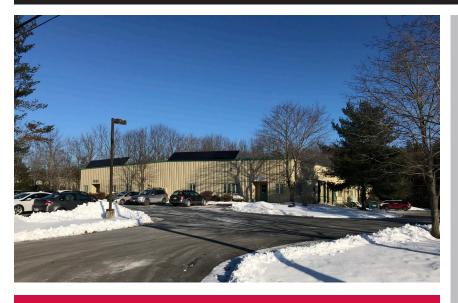

## **35 BRADLEY DRIVE** Westbrook, Maine 04092

### Five Star Industrial Park Warehouse Space

Landlord: 35 Bradley Drive, LLC

Building Size: 19,520± SF

Construction: Armco metal building

Roof: Sloped metal

Siding: Metal

Flooring: Concrete slab

**Utilities:** Municipal water and sewer, natural gas

Parking: Ample paved parking

Availability: Ample paved parking