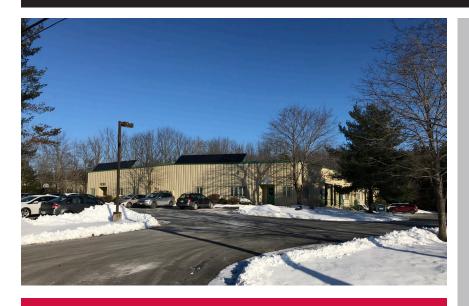

## 35 BRADLEY DRIVE Westbrook, Maine 04092

Five Star Industrial Park Warehouse Space

Landlord: 35 Bradley Drive, LLC

Building Size: 19,520± SF

**Available Space:** Unit 1: 4,830± SF

Unit 2: 2,440±SF (1,940 SF office & 500 SF

Parking: Ample paved parking

**Availability:** Immediately