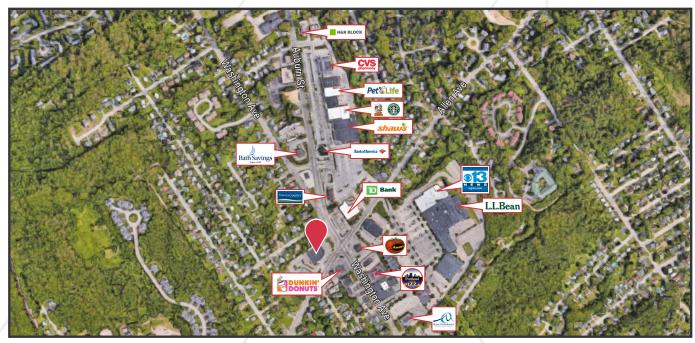

## Former Walgreens

340 Allen Avenue Portland, Maine

- Attractive building located off Portland's largest arteries, Washington Ave & Allen Ave
- Abundant parking with drive-thru
- Visibility on both Washington Ave & Allen Ave, near Shaw's anchored center

We are pleased to offer this 14,096± SF attractive former Walgreens building which includes a drive-thru for sublease. Excellent signage opportunities and exposure and access on Allen Avenue and Washington Avenue.