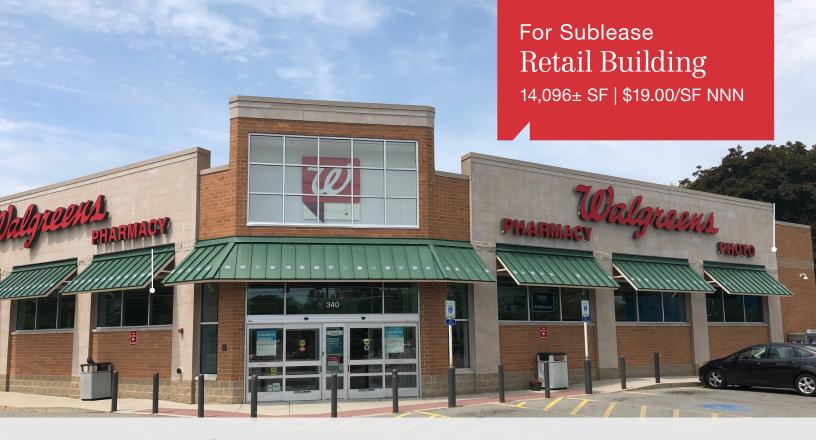

## Former Walgreens

340 Allen Avenue Portland, Maine

- Attractive building located off Portland's largest arteries, Washington Ave & Allen Ave
- Abundant parking with drive-thru
- Visibility on both Washington Ave & Allen Ave, near Shaw's anchored center

We are pleased to offer this 14,096± SF attractive former Walgreens building which includes a drive-thru for sublease. Excellent signage opportunities and exposure and access on Allen Avenue and Washington Avenue.

## FOR SUBLEASE: \$19.00/SF NNN