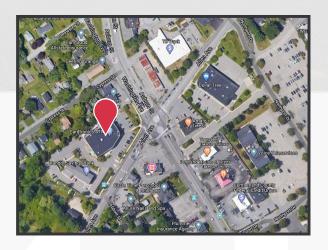

## Former Walgreens

340 Allen Avenue Portland, Maine

- Attractive building located off Portland's largest arteries, Washington Ave & Allen Ave
- Abundant parking with drive-thru
- Visibility on both Washington Ave & Allen Ave, near Shaw's anchored center