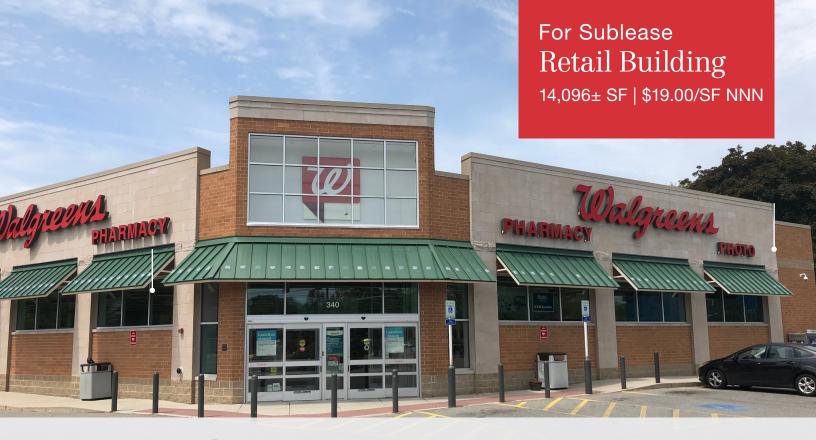

# Former Walgreens

340 Allen Avenue Portland, Maine

We are pleased to offer this  $14,096\pm$  SF attractive former Walgreens building which includes a drive-thru for sublease. Excellent signage opportunities and exposure and access on Allen Avenue and Washington Avenue.

#### FOR SUBLEASE: \$19.00/SF NNN