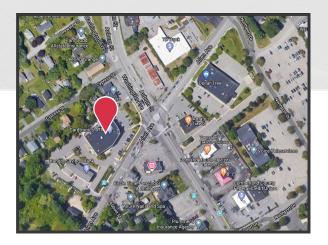

### **Property Highlights**

- Attractive building located off Portland's largest arteries, Washington Ave & Allen Ave
- Abundant parking with drive-thru
- Visibility on both Washington Ave & Allen Ave, near Shaw's anchored center

We are pleased to offer this  $14,096\pm$  SF attractive former Walgreens building which includes a drive-thru for sublease. Excellent signage opportunities and exposure and access on Allen Avenue and Washington Avenue.