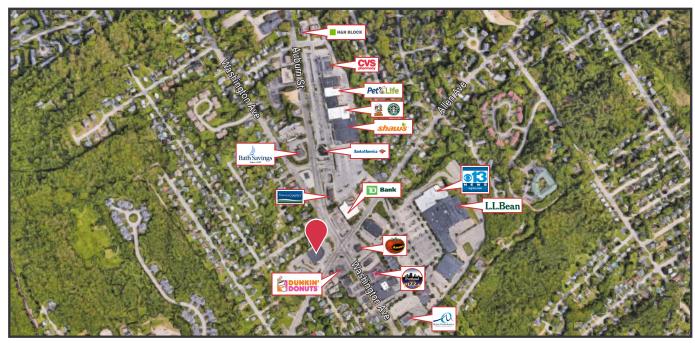

### **Property Highlights**

- Attractive building located off Portland's largest arteries, Washington Ave & Allen Ave
- Abundant parking with drive-thru
- Visibility on both Washington Ave & Allen Ave, near Shaw's anchored center

We are pleased to offer this  $14,096\pm$  SF attractive former Walgreens building which includes a drive-thru for sublease. Excellent signage opportunities and exposure and access on Allen Avenue and Washington Avenue.