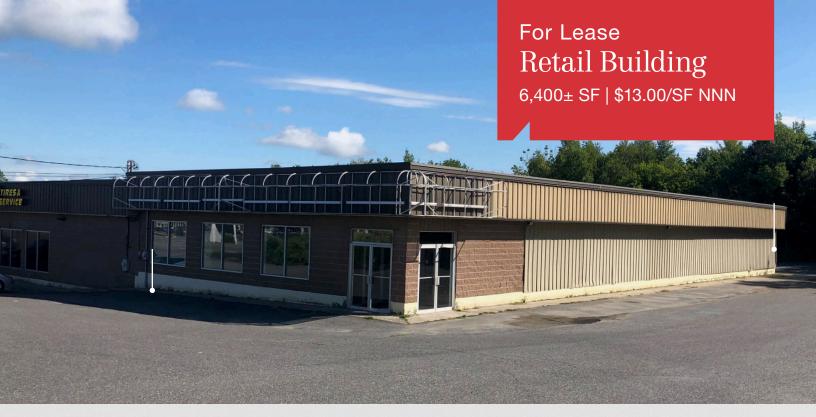

# Retail Space

337 Main Street Waterville, Maine

### **Property Description**

We are pleased to offer for lease this 6,400± SF attractive retail space in the heart of Waterville's best retail district. The space abuts VIP, and has direct exposure from the Walmart/Home Depot entrance and Elm Shopping Plaza.

## **Property Overview**

| Building Size        | 6,400± SF                   |
|----------------------|-----------------------------|
| Assessor's Reference | Map 62, Lot 78              |
| Zoning               | CB - Commercial             |
| Heat/HVAC            | Gas fired heat pumps        |
| Utilities            | Municipal water and sewer   |
| Parking              | Abundant on-site            |
| Access               | Accessible from Main Street |
| Available            | Immediately                 |
| CAM & Taxes          | \$1.96/SF                   |

#### FOR LEASE: \$13.00/SF NNN

The information contained herein has been given to us by the owner of the property or other sources we deem reliable. We have no reason to doubt its accuracy, but we do not guarantee it. All information should be verified prior to purchase or lease.