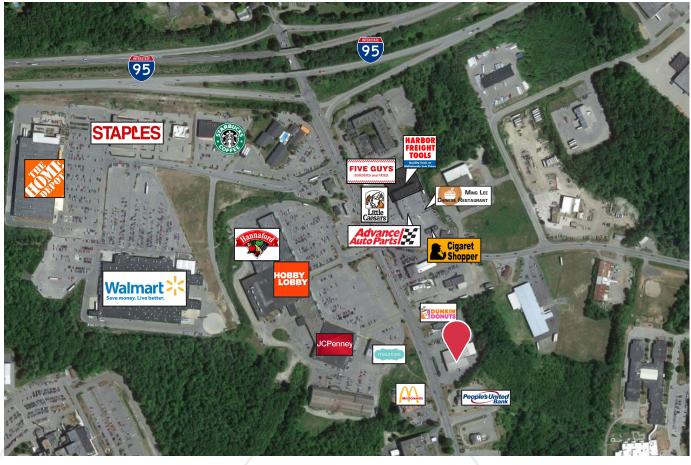

## **Property Highlights**

- Best Waterville retail location
- Abundant parking
- High visibility retail property with frontage on Main Street
- Neighboring Main Street retailers include Walmart Supercenter, Home Depot, Staples, Hannaford and Hobby Lobby

### **Property Description**

We are pleased to offer for lease this 6,400± SF attractive retail space in the heart of Waterville's best retail district. The space abuts VIP, and has direct exposure from the Walmart/Home Depot entrance and Elm Shopping Plaza.