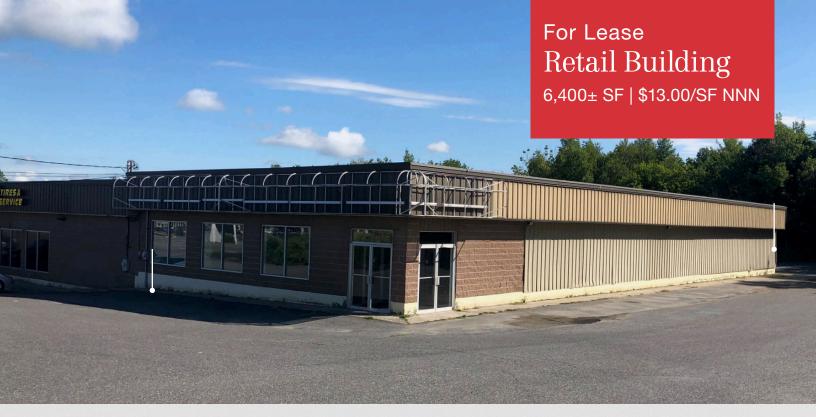

# Retail Space

337 Main Street Waterville, Maine

- Best Waterville retail location
- Abundant parking
- High visibility retail property with frontage on Main Street
- Neighboring Main Street retailers include Walmart Supercenter, Home Depot, Staples, Hannaford and Hobby Lobby

### Property Description

We are pleased to offer for lease this  $6,400\pm$  SF attractive retail space in the heart of Waterville's best retail district. The space abuts VIP, and has direct exposure from the Walmart/Home Depot entrance and Elm Shopping Plaza.

#### FOR LEASE: \$13.00/SF NNN