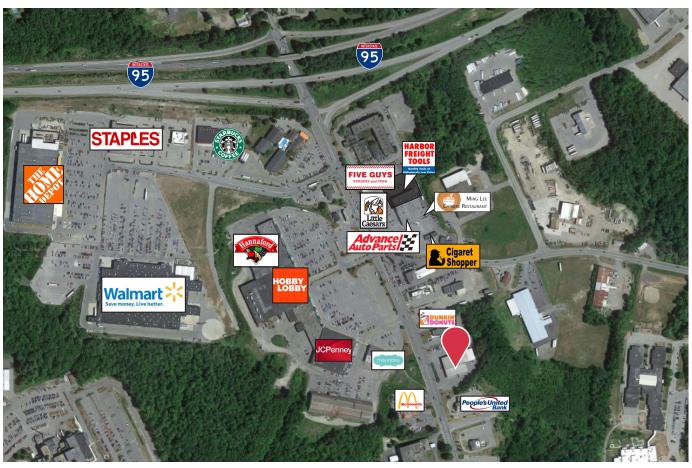

# Retail Space

337 Main Street Waterville, Maine

- Best Waterville retail location
- Abundant parking
- High visibility retail property with frontage on Main Street
- Neighboring Main Street retailers include Walmart Supercenter, Home Depot, Staples, Hannaford and Hobby Lobby

### Property Description

We are pleased to offer for lease this  $6,400\pm$  SF attractive retail space in the heart of Waterville's best retail district. The space abuts VIP, and has direct exposure from the Walmart/Home Depot entrance and Elm Shopping Plaza.