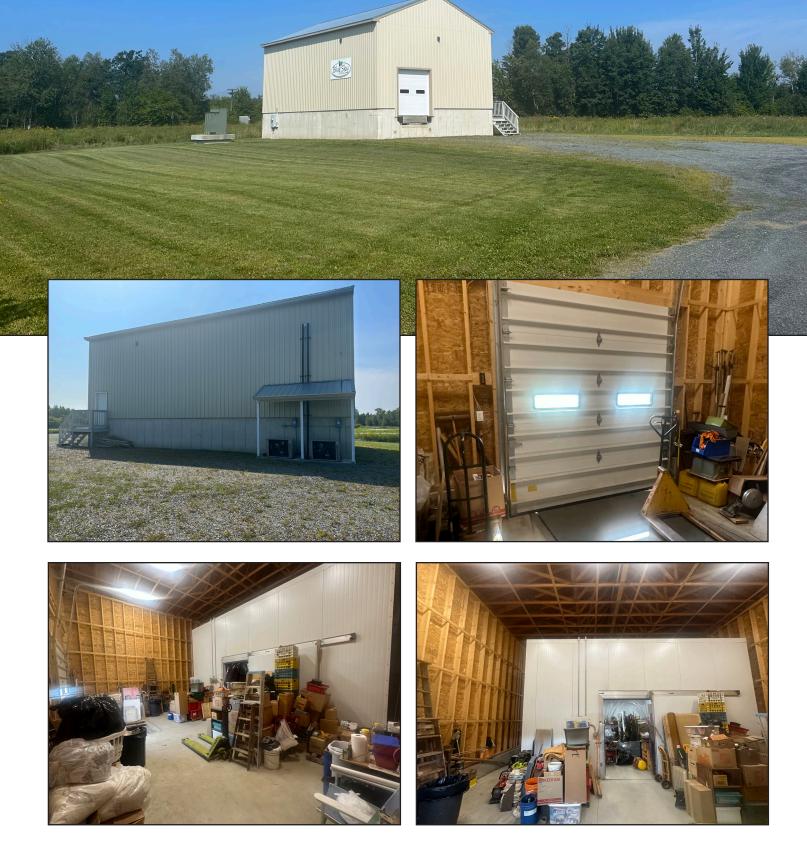

## **Property Description**

We are pleased to offer this excellent opportunity to acquire 7.8 acres of land only 0.7 miles from Exit 150 of I-95 in Pittsfield, Maine. The site contains a 1,500 SF steel-frame warehouse built in 2016. The warehouse features 18' wall heights, a 10' x 28' enclosed loading dock, an 8' x 9' dock-height-door with leveler, and a 25' x 31' x 14' tall walk-in cooler.

#### **Property Overview**

| Owner                | Lynn Thurston                                                    |
|----------------------|------------------------------------------------------------------|
| Building Size        | 1,500± SF                                                        |
| Lot Size             | 7.8± acres                                                       |
| Assessor's Reference | Map 11, Lot 68                                                   |
| Deed Reference       | Book 5005, Page 107 (Somerset County)                            |
| Zoning               | Industrial District                                              |
| Assesssed Value      | Land \$34,100 - Building \$87,800 - Total \$121,900              |
| Annual Taxes         | \$2,974.36 for FY 22-23                                          |
| Year Built           | 2016                                                             |
| Construction         | Wood frame                                                       |
| Roof                 | Metal                                                            |
| Siding               | Metal                                                            |
| Flooring             | Sealed concrete                                                  |
| Utilities            | Electricity, Telephone, Public Water available at street         |
| Ceiling Heights      | 18'                                                              |
| Loading Docks        | One (1) 8'x9' dock-height door with leveler                      |
| Electrical           | 112.5 KVA Three Phase Transformer, HV 12470 Delta, LV 208Y / 120 |