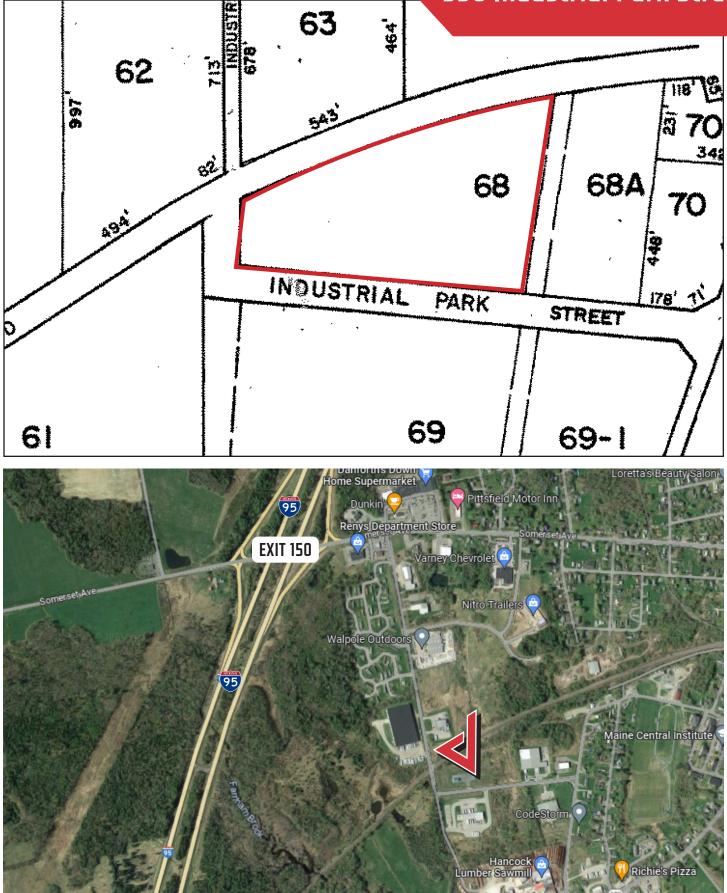

## **Property Description**

We are pleased to offer this excellent opportunity to acquire 7.8 acres of land only 0.7 miles from Exit 150 of I-95 in Pittsfield, Maine. The site contains a 1,500 SF steel-frame warehouse built in 2016. The warehouse features 18' wall heights, a 10' x 28' enclosed loading dock, an 8' x 9' dock-height-door with leveler, and a 25' x 31' x 14' tall walk-in cooler.

#### **Property Overview**

| Owner                | Lynn Thurston                                                    |
|----------------------|------------------------------------------------------------------|
| Building Size        | 1,500± SF                                                        |
| Lot Size             | 7.8± acres                                                       |
| Assessor's Reference | Map 11, Lot 68                                                   |
| Deed Reference       | Book 5005, Page 107 (Somerset County)                            |
| Zoning               | Industrial District                                              |
| Assesssed Value      | Land \$34,100 - Building \$87,800 - Total \$121,900              |
| Annual Taxes         | \$2,974.36 for FY 22-23                                          |
| Year Built           | 2016                                                             |
| Construction         | Wood frame                                                       |
| Roof                 | Metal                                                            |
| Siding               | Metal                                                            |
| Flooring             | Sealed concrete                                                  |
| Utilities            | Electricity, Telephone, Public Water available at street         |
| Ceiling Heights      | 18'                                                              |
| Loading Docks        | One (1) 8'x9' dock-height door with leveler                      |
| Electrical           | 112.5 KVA Three Phase Transformer, HV 12470 Delta, LV 208Y / 120 |