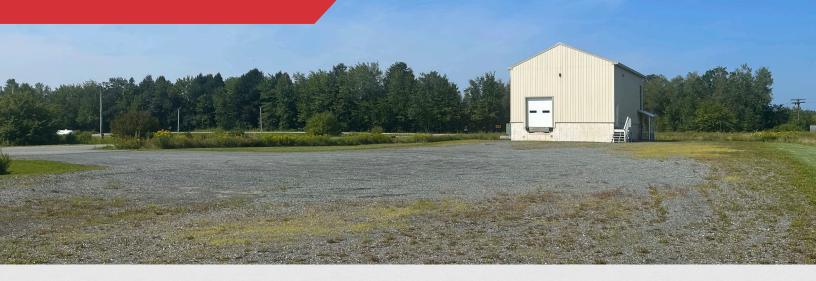

## **Property Description**

We are pleased to offer this excellent opportunity to acquire 7.8 acres of land only 0.7 miles from Exit 150 of I-95 in Pittsfield, Maine. The site contains a 1,500 SF steel-frame warehouse built in 2016. The warehouse features 18' wall heights, a 10' x 28' enclosed loading dock, an 8' x 9' dock-height-door with leveler, and a 25' x 31' x 14' tall walk-in cooler.

#### **Property Overview**

| Owner                | Lynn Thurston                                                    |
|----------------------|------------------------------------------------------------------|
| Building Size        | 1,500± SF                                                        |
| Lot Size             | 7.8± acres                                                       |
| Assessor's Reference | Map 11, Lot 68                                                   |
| Deed Reference       | Book 5005, Page 107 (Somerset County)                            |
| Zoning               | Industrial District                                              |
| Assesssed Value      | Land \$34,100 - Building \$87,800 - Total \$121,900              |
| Annual Taxes         | \$2,974.36 for FY 22-23                                          |
| Year Built           | 2016                                                             |
| Construction         | Wood frame                                                       |
| Roof                 | Metal                                                            |
| Siding               | Metal                                                            |
| Flooring             | Sealed concrete                                                  |
| Utilities            | Electricity, Telephone, Public Water available at street         |
| Ceiling Heights      | 18'                                                              |
| Loading Docks        | One (1) 8'x9' dock-height door with leveler                      |
| Electrical           | 112.5 KVA Three Phase Transformer, HV 12470 Delta, LV 208Y / 120 |