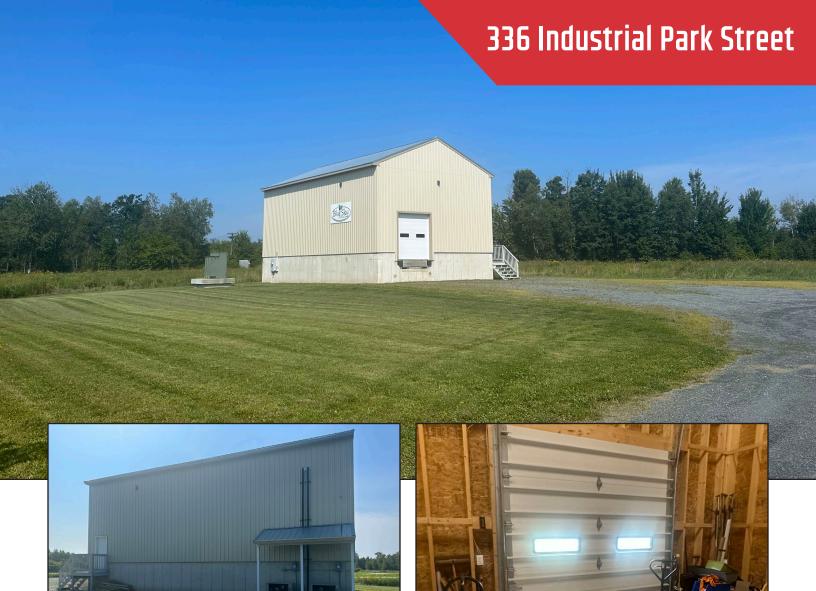

## **Property Description**

We are pleased to offer this excellent opportunity to acquire or lease 7.8 acres of land only 0.7 miles from Exit 150 of I-95 in Pittsfield, Maine. The site contains a 1,500 SF steel-frame warehouse built in 2016. The warehouse features 18' wall heights, a 10' x 28' enclosed loading dock, an 8' x 9' dock-height-door with leveler, and a 25' x 31' x 14' tall walk-in cooler.

#### **Property Overview**

| Owner                | Lynn Thurston                                                    |
|----------------------|------------------------------------------------------------------|
| Building Size        | 1,500± SF                                                        |
| Lot Size             | 7.8± acres                                                       |
| Assessor's Reference | Map 11, Lot 68                                                   |
| Deed Reference       | Book 5005, Page 107 (Somerset County)                            |
| Zoning               | Industrial District                                              |
| Assesssed Value      | Land \$34,100 - Building \$87,800 - Total \$121,900              |
| Annual Taxes         | \$2,974.36 for FY 22-23                                          |
| Year Built           | 2016                                                             |
| Construction         | Wood frame                                                       |
| Roof                 | Metal                                                            |
| Siding               | Metal                                                            |
| Flooring             | Sealed concrete                                                  |
| Utilities            | Electricity, Telephone, Public Water available at street         |
| Ceiling Heights      | 18'                                                              |
| Loading Docks        | One (1) 8'x9' dock-height door with leveler                      |
| Electrical           | 112.5 KVA Three Phase Transformer, HV 12470 Delta, LV 208Y / 120 |