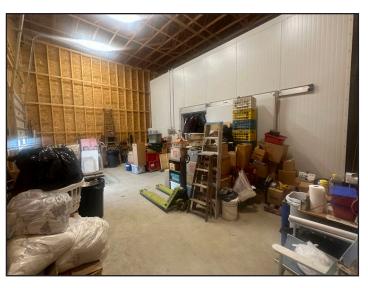

## **Property Description**

We are pleased to offer this excellent opportunity to acquire or lease 7.8 acres of land only 0.7 miles from Exit 150 of I-95 in Pittsfield, Maine. The site contains a 1,500 SF steel-frame warehouse built in 2016. The warehouse features 18' wall heights, a 10' x 28' enclosed loading dock, an 8' x 9' dock-height-door with leveler, and a 25' x 31' x 14' tall walk-in cooler.

#### **Property Overview**

| Owner                | Lynn Thurston                                                    |
|----------------------|------------------------------------------------------------------|
| Building Size        | 1,500± SF                                                        |
| Lot Size             | 7.8± acres                                                       |
| Assessor's Reference | Map 11, Lot 68                                                   |
| Deed Reference       | Book 5005, Page 107 (Somerset County)                            |
| Zoning               | Industrial District                                              |
| Assesssed Value      | Land \$34,100 - Building \$87,800 - Total \$121,900              |
| Annual Taxes         | \$2,974.36 for FY 22-23                                          |
| Year Built           | 2016                                                             |
| Construction         | Wood frame                                                       |
| Roof                 | Metal                                                            |
| Siding               | Metal                                                            |
| Flooring             | Sealed concrete                                                  |
| Utilities            | Electricity, Telephone, Public Water available at street         |
| Ceiling Heights      | 18'                                                              |
| Loading Docks        | One (1) 8'x9' dock-height door with leveler                      |
| Electrical           | 112.5 KVA Three Phase Transformer, HV 12470 Delta, LV 208Y / 120 |