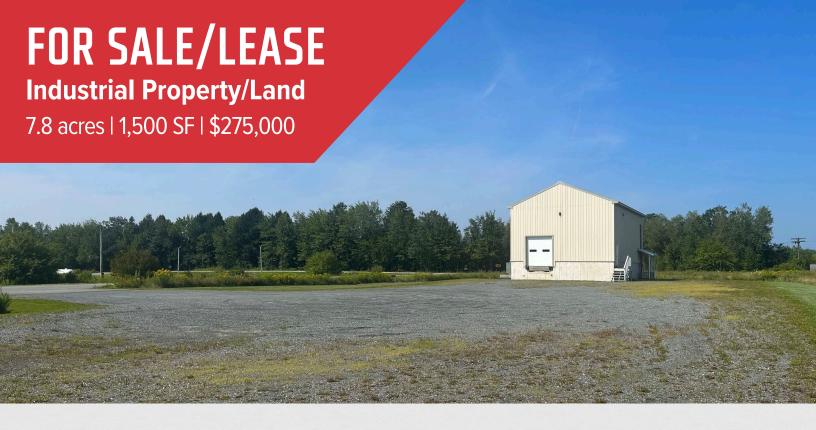

# 336 Industrial Park Street, Pittsfield

### **Property Highlights**

- Industrial land site with 1,500 SF building
- 0.7 miles from I-95 Exit 150
- Clear-span warehouse with 18' clear height

## **Property Description**

We are pleased to offer this excellent opportunity to acquire or lease 7.8 acres of land only 0.7 miles from Exit 150 of I-95 in Pittsfield, Maine. The site contains a 1,500 SF steel-frame warehouse built in 2016. The warehouse features 18' wall heights, a 10' x 28' enclosed loading dock, an 8' x 9' dock-height-door with leveler, and a 25' x 31' x 14' tall walk-in cooler.

FOR SALE: \$275,000 - FOR LEASE: See Broker