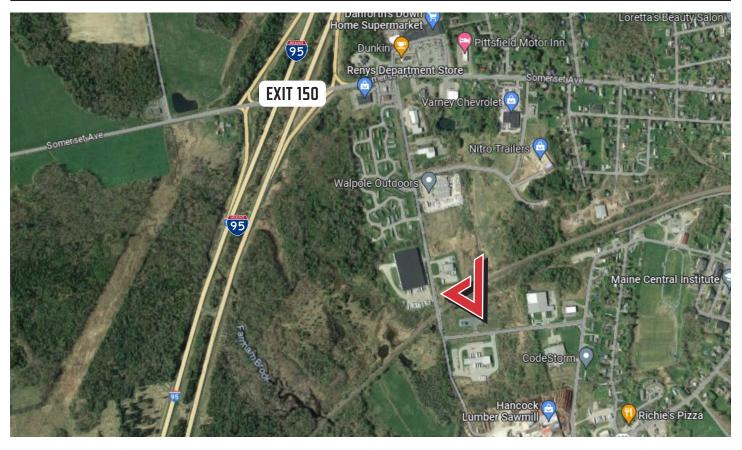

## **Property Description**

We are pleased to offer this excellent opportunity to acquire or lease 7.8 acres of land only 0.7 miles from Exit 150 of I-95 in Pittsfield, Maine. The site contains a 1,500 SF steel-frame warehouse built in 2016. The warehouse features 18' wall heights, a 10' x 28' enclosed loading dock, an 8' x 9' dock-height-door with leveler, and a 25' x 31' x 14' tall walk-in cooler.

# 336 Industrial Park Street 63 62 68 **68A** INDUSTRIAL PARK STREET

69

61

The information contained herein has been given to us by the owner of the property or other sources we deem reliable. We have no reason to doubt its accuracy, but we do not guarantee it. All information should be verified