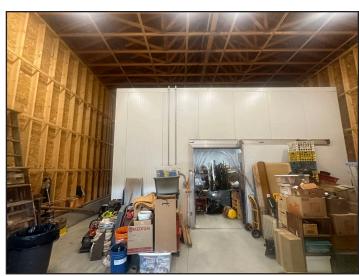

## **Property Description**

We are pleased to offer this excellent opportunity to acquire or lease 7.8 acres of land only 0.7 miles from Exit 150 of I-95 in Pittsfield, Maine. The site contains a 1,500 SF steel-frame warehouse built in 2016. The warehouse features 18' wall heights, a 10' x 28' enclosed loading dock, an 8' x 9' dock-height-door with leveler, and a 25' x 31' x 14' tall walk-in cooler.

#### **Property Overview**

| Owner                | Lynn Thurston                                                    |
|----------------------|------------------------------------------------------------------|
| Building Size        | 1,500± SF                                                        |
| Lot Size             | 7.8± acres                                                       |
| Assessor's Reference | Map 11, Lot 68                                                   |
| Deed Reference       | Book 5005, Page 107 (Somerset County)                            |
| Zoning               | Industrial District                                              |
| Assesssed Value      | Land \$34,100 - Building \$87,800 - Total \$121,900              |
| Annual Taxes         | \$2,974.36 for FY 22-23                                          |
| Year Built           | 2016                                                             |
| Construction         | Wood frame                                                       |
| Roof                 | Metal                                                            |
| Siding               | Metal                                                            |
| Flooring             | Sealed concrete                                                  |
| Utilities            | Electricity, Telephone, Public Water available at street         |
| Ceiling Heights      | 18'                                                              |
| Loading Docks        | One (1) 8'x9' dock-height door with leveler                      |
| Electrical           | 112.5 KVA Three Phase Transformer, HV 12470 Delta, LV 208Y / 120 |